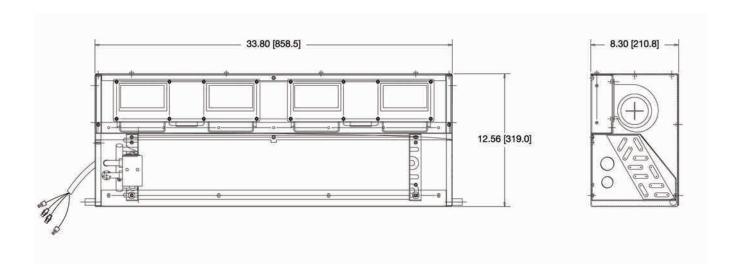

## **Technical Data**

| Cooling capacity            | 45000 Btu/hr (13.2 kW) IMACA <sup>[1]</sup> 18500 Btu/hr (5.42 kW) ARI <sup>[2]</sup> |
|-----------------------------|---------------------------------------------------------------------------------------|
| Air flow                    | 800 CFM (1359.2 m³/hr)                                                                |
| Refrigerant                 | R134a                                                                                 |
| Length                      | 33.8" (858.5 mm)                                                                      |
| Width                       | 8.30" (211 mm)                                                                        |
| Height                      | 12.56" (319 mm)                                                                       |
| Weight                      | 45 lbs (20.41 kg)                                                                     |
| Condensate drain connection | ½" (12.7 mm) OD                                                                       |
| Max amperage requirement    | 23.7 A @ 13.5 V dc (High Speed)                                                       |
| Voltage                     | 12 or 24 VDC                                                                          |
| Cover color                 | Snow White or Dove Gray                                                               |