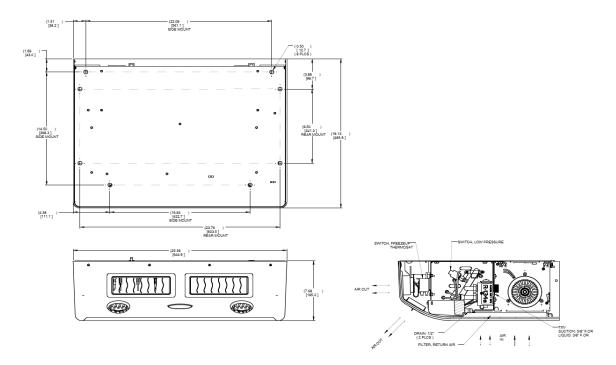

## **Technical Data**

| Cooling capacity            | 35000 Btu/hr (8.8 kW) IMACA [1]       |
|-----------------------------|---------------------------------------|
|                             | 13700 Btu/hr (3.5 kW) ARI [2]         |
| Max amperage requirement    | 16 A @ 13.5 V dc (High Speed) Voltage |
| Air flow                    | 376 CFM (640 m³/hr) <sup>[3]</sup>    |
| Refrigerant                 | R134a                                 |
| Length                      | 25.39 (645 mm)                        |
| Width                       | 19.13 (486 mm)                        |
| Height                      | 7.68 (195 mm)                         |
| Weight                      | 39 lbs (17 kg)                        |
| Condensate drain connection | ½ (12.7 mm) O.D (doal drains)         |
| Cover color                 | Snow White or Dove Gray               |