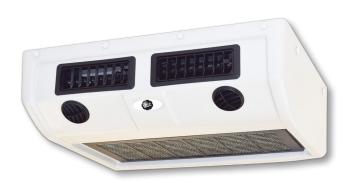

## Premium EM-7

The premium EM-7 ceiling mount air-conditioning evaporator comes with the industry's most modern, efficient and high technology, such as transverse blower technology and long life

motors. Yet, it's still very easy to service and to install thanks to its smart design. The premium EM-7 is the lowest profile and lightweight evaporator on the market.

| Features                                         | Benefits                                                                                                                                                                     |
|--------------------------------------------------|------------------------------------------------------------------------------------------------------------------------------------------------------------------------------|
| Transverse blower technology                     | <ul><li>Provides uniform air flow across the slanted coil which increases evaporator performance and efficiency.</li><li>Lowest noise levels and maximum air throw</li></ul> |
| New extreme long life motors                     | Offers unparalleled 10,000 hours usage                                                                                                                                       |
| Available for front and rear ceiling mount       | Flexible to fit any application                                                                                                                                              |
| Galvanized steel frame                           | Strength and durability                                                                                                                                                      |
| State of the art enhanced coil                   | Maximum capacity and efficiency                                                                                                                                              |
| Attractive plastic cover available in two colors |                                                                                                                                                                              |