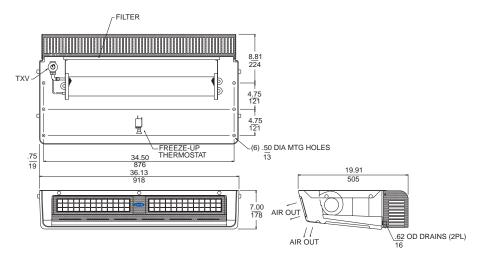

#### **Specifications:**

**Cooling Capacity** 

26,000 BTU/HR - IMACA 11,504 BTU/HR - ARI

1,304 D1 O/1110 - A.

Refrigerant

R-134A

<u>Dimensions</u>

Length 36.13"

Width 19.91"

Height 7.00"

Weight

35 lbs.

**Evaporator Motor:** Long-life, multi-speed permanently lubricated; engineered for continuos duty; current draw 23 amps @ 13.5 volts;

12 amps @ 27.0 volts

Evaporator Blower: Rated at 525 cfm (892 m3/hr) @ 13.5 volts.

Dynamically balanced for quiet operation

Expansion Valve: Block-type with O-ring connection and multi-

outlet venturi-type distributor