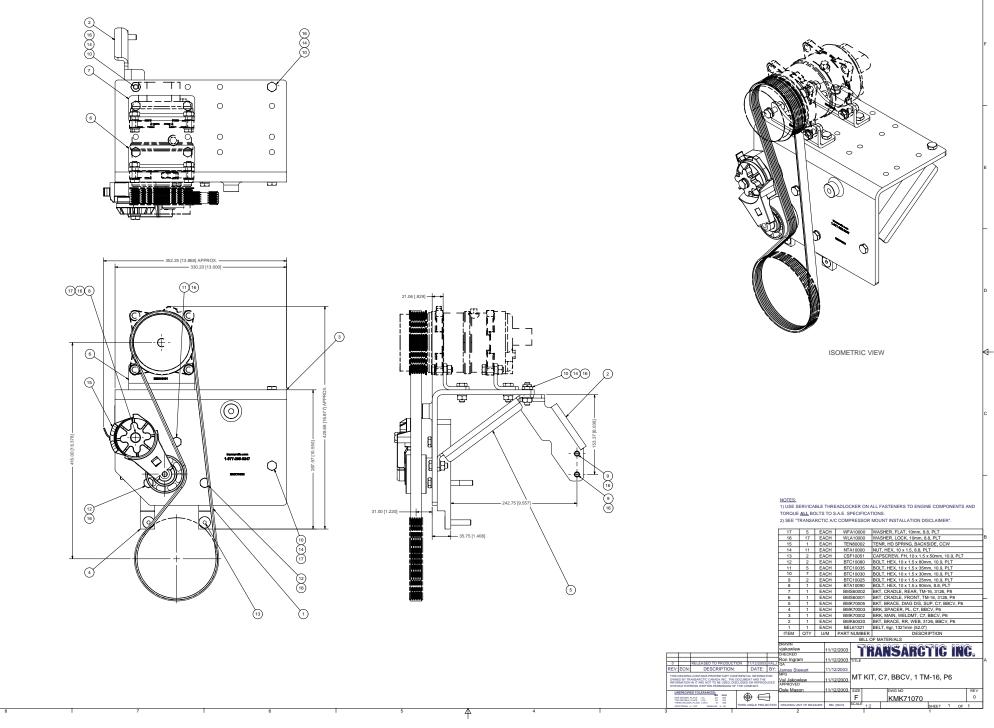

## Bill of Materials Listing

TransArctic Canada Inc.

5/7/2005 Page 1 of 1

| Transi netre Canada In                | e.                                      |     |              |                          |       | ruge r or r |
|---------------------------------------|-----------------------------------------|-----|--------------|--------------------------|-------|-------------|
| Product Number<br>Line Component Prod | Description                             | Bin | Date<br>Unit | Weight<br><sub>Qty</sub> | Uof M | Yield       |
| KMK71070                              | Mt Kit, C7, BBCV, 1 TM-16, P6           |     | 8/28/2003    | 40.46                    |       | 0           |
| 10 BEL61321                           | Belt, 6gr, 1321mm (52.0") (5060520)     |     | each         | 1                        |       |             |
| 20 BMK70002                           | Bkt, Main, Weldmt, C7, BBCV, P6         |     | each         | 1                        |       |             |
| 25 BMK70003                           | Bkt, Spacer, Pl, C7, BBCV, P6           |     | each         | 1                        |       |             |
| 30 BMK60020                           | Bkt, Brace, RR P/S, Sup, 3126, BBCV, P6 |     | each         | 1                        |       |             |
| 40 BMK70005                           | Bkt, Brace, Diag D/S, Sup, C7, BBCV, P6 |     | each         | 1                        |       |             |
| 44 BMS60001                           | Bkt, Cradle, Front, TM-16, 3126, P8     |     | each         | 1                        |       |             |
| 45 BMS60002                           | Bkt, Cradle, Rear, TM-16, 3126, P8      |     | each         | 1                        |       |             |
| 50 TEN80002                           | Tenr, HD Spring, BackSide, CCW (89200A) |     | each         | 1                        |       |             |
| 60 BAK71070                           | Bag Kit, Fasteners, KMK71070            |     | each         | 1                        |       |             |

## Bill of Materials Listing

TransArctic Canada Inc.

5/7/2005 Page 1 of 1

| Description<br>Description              | Bin                                                                                                                                                                                                                                                                                                                                                                 | Date<br>Unit                                                                                                                                                                                                                                                                                                                                                                                 | Weight Uof M<br><sub>Qty</sub>                                                                                                                                                                                                                                                                                                                                                                                                                                                                                 | Yield                                                                                                                                                                                                                                                                                                                                                                                                                                                                                                                                          |  |
|-----------------------------------------|---------------------------------------------------------------------------------------------------------------------------------------------------------------------------------------------------------------------------------------------------------------------------------------------------------------------------------------------------------------------|----------------------------------------------------------------------------------------------------------------------------------------------------------------------------------------------------------------------------------------------------------------------------------------------------------------------------------------------------------------------------------------------|----------------------------------------------------------------------------------------------------------------------------------------------------------------------------------------------------------------------------------------------------------------------------------------------------------------------------------------------------------------------------------------------------------------------------------------------------------------------------------------------------------------|------------------------------------------------------------------------------------------------------------------------------------------------------------------------------------------------------------------------------------------------------------------------------------------------------------------------------------------------------------------------------------------------------------------------------------------------------------------------------------------------------------------------------------------------|--|
| Bag Kit, Fasteners, KMK71070            |                                                                                                                                                                                                                                                                                                                                                                     | 11/12/20                                                                                                                                                                                                                                                                                                                                                                                     | 03 1.80                                                                                                                                                                                                                                                                                                                                                                                                                                                                                                        | 0                                                                                                                                                                                                                                                                                                                                                                                                                                                                                                                                              |  |
| Bolt, Hex, 10 x 1.5 x 80mm, 10.9, Plt   |                                                                                                                                                                                                                                                                                                                                                                     | each                                                                                                                                                                                                                                                                                                                                                                                         | 2                                                                                                                                                                                                                                                                                                                                                                                                                                                                                                              |                                                                                                                                                                                                                                                                                                                                                                                                                                                                                                                                                |  |
| Bolt, Hex, 10 x 1.5 x 35mm, 10.9, Plt   |                                                                                                                                                                                                                                                                                                                                                                     | each                                                                                                                                                                                                                                                                                                                                                                                         | 5                                                                                                                                                                                                                                                                                                                                                                                                                                                                                                              |                                                                                                                                                                                                                                                                                                                                                                                                                                                                                                                                                |  |
| Bolt, Hex, 10 x 1.5 x 30mm, 10.9, Plt   |                                                                                                                                                                                                                                                                                                                                                                     | each                                                                                                                                                                                                                                                                                                                                                                                         | 7                                                                                                                                                                                                                                                                                                                                                                                                                                                                                                              |                                                                                                                                                                                                                                                                                                                                                                                                                                                                                                                                                |  |
| Bolt, Hex, 10 x 1.5 x 25mm, 10.9, Plt   |                                                                                                                                                                                                                                                                                                                                                                     | each                                                                                                                                                                                                                                                                                                                                                                                         | 2                                                                                                                                                                                                                                                                                                                                                                                                                                                                                                              |                                                                                                                                                                                                                                                                                                                                                                                                                                                                                                                                                |  |
| Bolt, Hex, 10 x 1.5 x 90mm, 8.8, Plt    |                                                                                                                                                                                                                                                                                                                                                                     | each                                                                                                                                                                                                                                                                                                                                                                                         | 1                                                                                                                                                                                                                                                                                                                                                                                                                                                                                                              |                                                                                                                                                                                                                                                                                                                                                                                                                                                                                                                                                |  |
| Capscrew, FH, 10 x 1.5 x 50mm, 10.9,Plt |                                                                                                                                                                                                                                                                                                                                                                     | each                                                                                                                                                                                                                                                                                                                                                                                         | 2                                                                                                                                                                                                                                                                                                                                                                                                                                                                                                              |                                                                                                                                                                                                                                                                                                                                                                                                                                                                                                                                                |  |
| Nut, Hex, 10 x 1.5, 8.8, Plt            |                                                                                                                                                                                                                                                                                                                                                                     | each                                                                                                                                                                                                                                                                                                                                                                                         | 11                                                                                                                                                                                                                                                                                                                                                                                                                                                                                                             |                                                                                                                                                                                                                                                                                                                                                                                                                                                                                                                                                |  |
| Washer, Flat, 10mm, 8.8, Plt            |                                                                                                                                                                                                                                                                                                                                                                     | each                                                                                                                                                                                                                                                                                                                                                                                         | 5                                                                                                                                                                                                                                                                                                                                                                                                                                                                                                              |                                                                                                                                                                                                                                                                                                                                                                                                                                                                                                                                                |  |
| Washer, Lock, 10mm, 8.8, Plt            |                                                                                                                                                                                                                                                                                                                                                                     | each                                                                                                                                                                                                                                                                                                                                                                                         | 17                                                                                                                                                                                                                                                                                                                                                                                                                                                                                                             |                                                                                                                                                                                                                                                                                                                                                                                                                                                                                                                                                |  |
|                                         | Description<br>Bag Kit, Fasteners, KMK71070<br>Bolt, Hex, 10 x 1.5 x 80mm, 10.9, Plt<br>Bolt, Hex, 10 x 1.5 x 35mm, 10.9, Plt<br>Bolt, Hex, 10 x 1.5 x 30mm, 10.9, Plt<br>Bolt, Hex, 10 x 1.5 x 25mm, 10.9, Plt<br>Bolt, Hex, 10 x 1.5 x 90mm, 8.8, Plt<br>Capscrew, FH, 10 x 1.5 x 50mm, 10.9, Plt<br>Nut, Hex, 10 x 1.5, 8.8, Plt<br>Washer, Flat, 10mm, 8.8, Plt | Description Bin   Bag Kit, Fasteners, KMK71070 Bolt, Hex, 10 x 1.5 x 80mm, 10.9, Plt   Bolt, Hex, 10 x 1.5 x 35mm, 10.9, Plt Bolt, Hex, 10 x 1.5 x 35mm, 10.9, Plt   Bolt, Hex, 10 x 1.5 x 30mm, 10.9, Plt Bolt, Hex, 10 x 1.5 x 25mm, 10.9, Plt   Bolt, Hex, 10 x 1.5 x 50mm, 8.8, Plt Capscrew, FH, 10 x 1.5 x 50mm, 10.9, Plt   Nut, Hex, 10 x 1.5, 8.8, Plt Washer, Flat, 10mm, 8.8, Plt | Description Bin Unit   Bag Kit, Fasteners, KMK71070 11/12/20   Bolt, Hex, 10 x 1.5 x 80mm, 10.9, Plt each   Bolt, Hex, 10 x 1.5 x 35mm, 10.9, Plt each   Bolt, Hex, 10 x 1.5 x 35mm, 10.9, Plt each   Bolt, Hex, 10 x 1.5 x 30mm, 10.9, Plt each   Bolt, Hex, 10 x 1.5 x 30mm, 10.9, Plt each   Bolt, Hex, 10 x 1.5 x 50mm, 10.9, Plt each   Bolt, Hex, 10 x 1.5 x 90mm, 8.8, Plt each   Capscrew, FH, 10 x 1.5 x 50mm, 10.9, Plt each   Nut, Hex, 10 x 1.5, 8.8, Plt each   Washer, Flat, 10mm, 8.8, Plt each | Description Bin Unit Qty   Bag Kit, Fasteners, KMK71070 11/12/2003 1.80   Bolt, Hex, 10 x 1.5 x 80mm, 10.9, Plt each 2   Bolt, Hex, 10 x 1.5 x 35mm, 10.9, Plt each 5   Bolt, Hex, 10 x 1.5 x 30mm, 10.9, Plt each 7   Bolt, Hex, 10 x 1.5 x 30mm, 10.9, Plt each 2   Bolt, Hex, 10 x 1.5 x 50mm, 10.9, Plt each 2   Bolt, Hex, 10 x 1.5 x 50mm, 10.9, Plt each 2   Bolt, Hex, 10 x 1.5 x 50mm, 10.9, Plt each 1   Capscrew, FH, 10 x 1.5 x 50mm, 10.9, Plt each 2   Nut, Hex, 10 x 1.5, 8.8, Plt each 1   Washer, Flat, 10mm, 8.8, Plt each 1 |  |