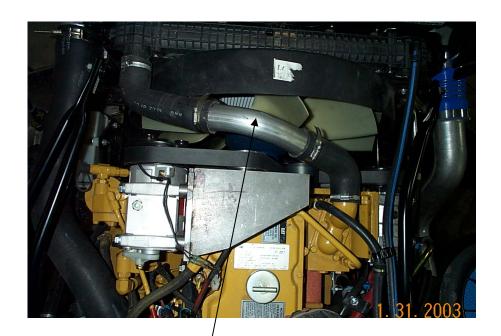

| Bolt, Hex, 8 x 1.25 x 100mm, 10.9, Plt  |     | each         | 4             |       |       |
| 80           | BTC08025                  | Bolt, Hex, 8 x 1.25 x 25mm, 10.9, Plt   |     | each         | 2             |       |       |
| 90           | WLA10000                  | Washer, Lock, 10mm, 8.8, Plt            |     | each         | 1             |       |       |
| 100          | WLA08000                  | Washer, Lock, 8mm, 8.8, Plt             |     | each         | 6             |       |       |
| 110          | NTA08000                  | Nut, Hex, 8 x 1.25, 8.8, Plt            |     | each         | 1             |       |       |
| 120          | WFA08000                  | Washer, Flat, 8mm, 8.8, Plt             |     | each         | 5             |       |       |





Insert steel elbow as shown

## TransArctic A/C Compressor Mount Installation Disclaimer

All compressor mounts should be installed by qualified and trained personnel using proper tools and equipment in safe working conditions following industry standard guidelines for motor vehicle service and repair.

The installer of any compressor mount purchased from TransArctic must undertake all responsibility of issues arising from that compressor bracket being installed on any vehicle. Mount functionality, operation and durability can all be compromised by an incompetent installation.

Due to the many different situations, parameters and application criteria, which are beyond the compressor mount manufacturer's control, TransArctic does not warrant design, durability, or operational functionalit