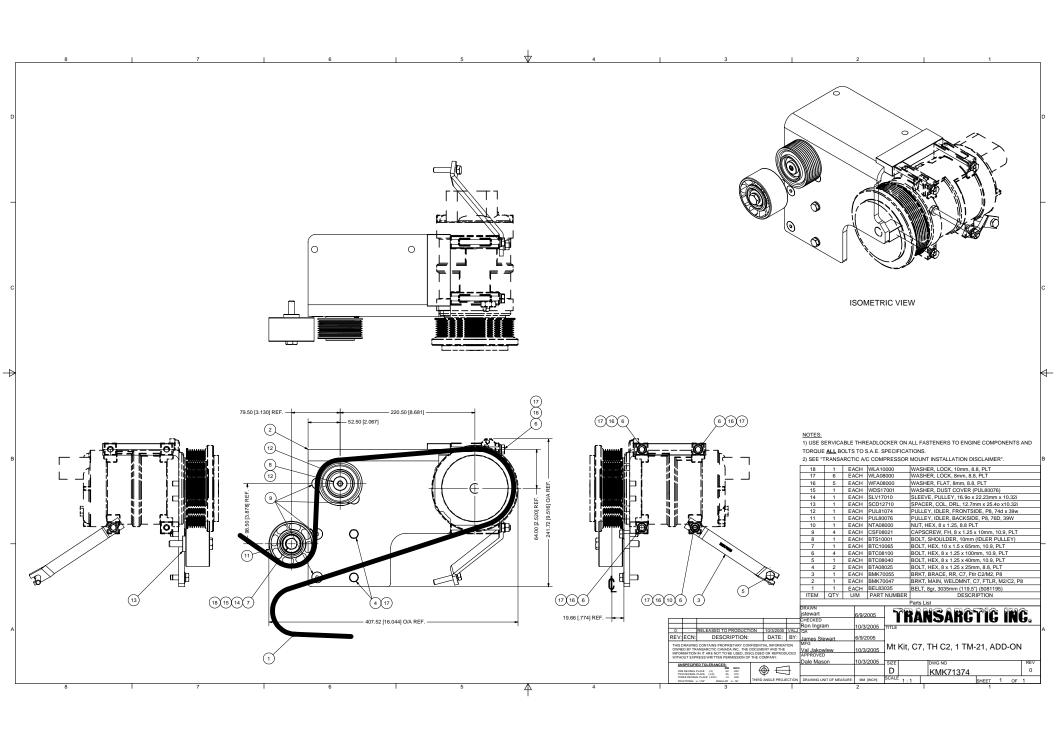

TransArctic Canada Inc.

| Product Number Line Component Product | Description # Description                | Bin | Date<br>Unit | Weight Uof M<br>Qty | Yield |
|---------------------------------------|------------------------------------------|-----|--------------|---------------------|-------|
| KMK71374                              | Mt Kit, C7, TH C2, 1 TM-21, ADD-ON       |     | 4/21/2005    | 17.76               | 0     |
| 10 BEL83035                           | Belt, 8gr, 3035mm (119.5") (5081195)     |     | each         | 1                   |       |
| 15 BMK70047                           | Bkt, Main, Weldmnt, C7, FTLR, M2/C2, P8  |     | each         | 1                   |       |
| 16 BMK70055                           | Bkt, Brace, RR, C7, Ftlr C2/M2, P8       |     | each         | 1                   |       |
| 20 KBK71374                           | Bag Kit, Fasteners, KMK71374/KMK71074    |     | each         | 1                   |       |
| 30 SLV17010                           | Sleeve, Pulley, 16.90 x 22.23mm x 10.32i |     | each         | 1                   |       |
| 40 SCD12710                           | Spacer, Col, Drl, 12.7mm x 25.4o x10.32i |     | each         | 1                   |       |
| 45 SCD15910                           | Spacer, Col, Drl, 15.88mm x25.4o x10.32i |     | each         | 2                   |       |
| 50 PUL81074                           | Pulley, Idler, Frontside, P8,74d (89103) |     | each         | 1                   |       |
| 60 PUL80076                           | Pulley, Idler, Backside, P8, 76d (89062) |     | each         | 1                   |       |
| 70 TUS02045                           | Tube, Stl, Exh, 2"o.d., 45 deg elb, 6x6  |     | each         | 1                   |       |
| 80 CLP36001                           | Clamp, Gear, #36,1 13/16-2 3/4 (46/70mm) |     | each         | 2                   |       |

TransArctic Canada Inc. Page 1 of 1

| Product Line | Number<br>Component Prod# | Description Description                 | Bin | Date<br>Unit | Weight<br>Qty | Uof M | Yield |
|--------------|---------------------------|-----------------------------------------|-----|--------------|---------------|-------|-------|
| KBK713       | 74                        | Bag Kit, Fasteners, KMK71374/KMK71074   |     | 4/21/2005    | 0.77          |       | 0     |
| 10           | BTS10001                  | Bolt, Shoulder, 10mm (89064)            |     | each         | 1             |       |       |
| 20           | WDS17001                  | Washer, Dust Cover (89060)              |     | each         | 1             |       |       |
| 40           | CSF08021                  | Capscrew, FH, 8 x 1.25 x 20mm, 10.9,Plt |     | each         | 4             |       |       |
| 50           | BTC10065                  | Bolt, Hex, 10 x 1.5 x 65mm, 10.9, Plt   |     | each         | 1             |       |       |
| 60           | BTC08040                  | Bolt, Hex, 8 x 1.25 x 40mm, 10.9, Plt   |     | each         | 1             |       |       |
| 70           | BTC08100                  | Bolt, Hex, 8 x 1.25 x 100mm, 10.9, Plt  |     | each         | 4             |       |       |
| 80           | BTC08025                  | Bolt, Hex, 8 x 1.25 x 25mm, 10.9, Plt   |     | each         | 2             |       |       |
| 90           | WLA10000                  | Washer, Lock, 10mm, 8.8, Plt            |     | each         | 1             |       |       |
| 100          | WLA08000                  | Washer, Lock, 8mm, 8.8, Plt             |     | each         | 6             |       |       |
| 110          | NTA08000                  | Nut, Hex, 8 x 1.25, 8.8, Plt            |     | each         | 1             |       |       |
| 120          | WFA08000                  | Washer, Flat, 8mm, 8.8, Plt             |     | each         | 5             |       |       |