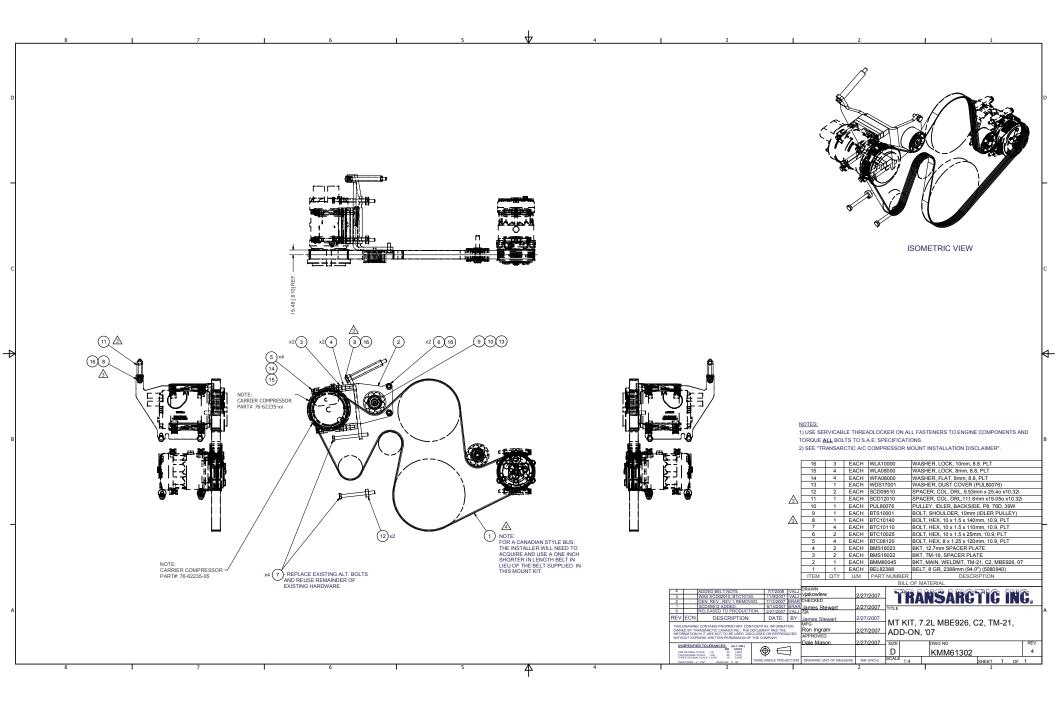

## Bill of Materials Listing

TransArctic Canada Inc.

| Product Number<br>Line Component Pro | Description<br>bd# Description           | Bin | Date<br>Unit | Weight Uof M<br><sub>Qty</sub> | Yield |
|--------------------------------------|------------------------------------------|-----|--------------|--------------------------------|-------|
| KMM61302                             | Mt Kit, 7.2L MBE926,C2,TM-21, ADD-ON,'0  | 7   | 02/22/07     | 14.96                          | 0     |
| 10 BEL82388                          | Belt, 8gr, 2388mm (94.0") (5080940)      |     | each         | 1                              |       |
| 20 BMM60045                          | Bkt, Main, Weldmt, TM-21, C2, MBE926,'07 |     | each         | 1                              |       |
| 24 BMS16022                          | Bkt, TM-16 Spacer Plate                  |     | each         | 2                              |       |
| 27 BMS16023                          | Bkt, 12.7mm Spacer Plate                 |     | each         | 2                              |       |
| 30 PUL80076                          | Pulley, Idler, Backside, P8, 76d (89062) |     | each         | 1                              |       |
| 40 SCD12010                          | Spacer, Col, Drl,111.6mm x19.050 x10.32i |     | each         | 1                              |       |
| 60 SCD09510                          | Spacer, Col, Drl, 9.53mm x 25.40 x10.32i |     | each         | 2                              |       |
| 80 KBM61302                          | Bag Kit, Fasteners, KMM61302             |     | each         | 1                              |       |

| Product Number<br>Line Component Pro | Description<br>Description             | Bin | Date<br>Unit | Weight Uof M<br>Qty | Yield |
|--------------------------------------|----------------------------------------|-----|--------------|---------------------|-------|
| KBM61302                             | Bag Kit, Fasteners, KMM61302           |     | 02/26/07     | 1.42                | 0     |
| 10 BTC10140                          | Bolt, Hex, 10 x 1.5 x 140mm, 10.9, Plt |     | each         | 1                   |       |
| 20 BTC10110                          | Bolt, Hex, 10 x 1.5 x 110mm, 10.9, Plt |     | each         | 4                   |       |
| 40 BTC10025                          | Bolt, Hex, 10 x 1.5 x 25mm, 10.9, Plt  |     | each         | 2                   |       |
| 50 BTC08120                          | Bolt, Hex, 8 x 1.25 x 120mm, 10.9, Plt |     | each         | 4                   |       |
| 60 BTS10001                          | Bolt, Shoulder, 10mm (89064)           |     | each         | 1                   |       |
| 70 WDS17001                          | Washer, Dust Cover (89060)             |     | each         | 1                   |       |
| 80 WFA08000                          | Washer, Flat, 8mm, 8.8, Plt            |     | each         | 4                   |       |
| 90 WLA08000                          | Washer, Lock, 8mm, 8.8, Plt            |     | each         | 4                   |       |
| 100 WLA10000                         | Washer, Lock, 10mm, 8.8, Plt           |     | each         | 3                   |       |