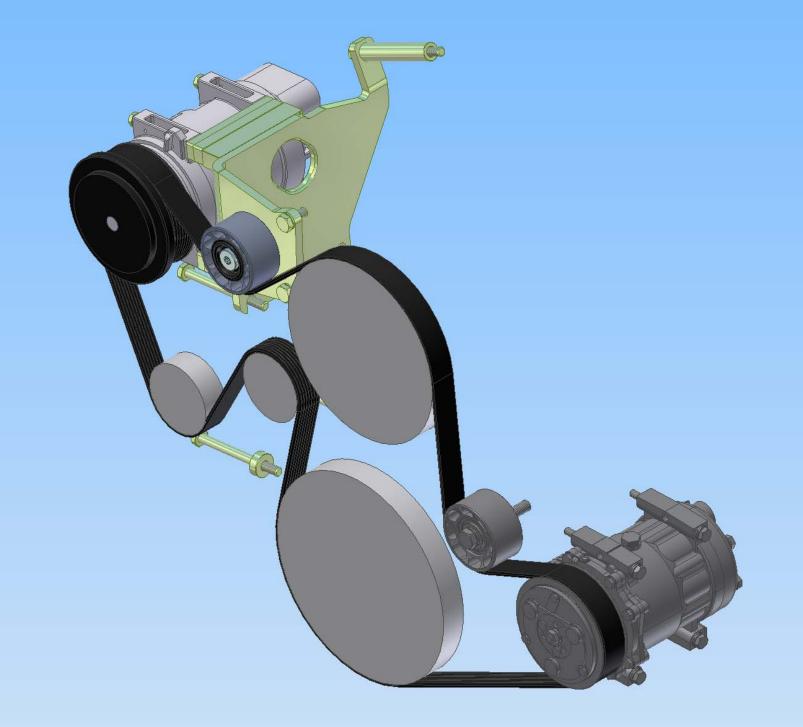

## Bill of Materials Listing

TransArctic Canada Inc.

| Product Number<br>Line Component Pro | Description<br>bd# Description           | Bin | Date<br>Unit | Weight Uof M<br><sub>Qty</sub> | Yield |
|--------------------------------------|------------------------------------------|-----|--------------|--------------------------------|-------|
| KMM61302                             | Mt Kit, 7.2L MBE926,C2,TM-21, ADD-ON,'0  | 7   | 02/22/07     | 14.96                          | 0     |
| 10 BEL82388                          | Belt, 8gr, 2388mm (94.0") (5080940)      |     | each         | 1                              |       |
| 20 BMM60045                          | Bkt, Main, Weldmt, TM-21, C2, MBE926,'07 |     | each         | 1                              |       |
| 24 BMS16022                          | Bkt, TM-16 Spacer Plate                  |     | each         | 2                              |       |
| 27 BMS16023                          | Bkt, 12.7mm Spacer Plate                 |     | each         | 2                              |       |
| 30 PUL80076                          | Pulley, Idler, Backside, P8, 76d (89062) |     | each         | 1                              |       |
| 40 SCD12010                          | Spacer, Col, Drl,111.6mm x19.050 x10.32i |     | each         | 1                              |       |
| 60 SCD09510                          | Spacer, Col, Drl, 9.53mm x 25.40 x10.32i |     | each         | 2                              |       |
| 80 KBM61302                          | Bag Kit, Fasteners, KMM61302             |     | each         | 1                              |       |

| Product Number<br>Line Component Pro | Description<br>Description             | Bin | Date<br>Unit | Weight Uof M<br>Qty | Yield |
|--------------------------------------|----------------------------------------|-----|--------------|---------------------|-------|
| KBM61302                             | Bag Kit, Fasteners, KMM61302           |     | 02/26/07     | 1.42                | 0     |
| 10 BTC10140                          | Bolt, Hex, 10 x 1.5 x 140mm, 10.9, Plt |     | each         | 1                   |       |
| 20 BTC10110                          | Bolt, Hex, 10 x 1.5 x 110mm, 10.9, Plt |     | each         | 4                   |       |
| 40 BTC10025                          | Bolt, Hex, 10 x 1.5 x 25mm, 10.9, Plt  |     | each         | 2                   |       |
| 50 BTC08120                          | Bolt, Hex, 8 x 1.25 x 120mm, 10.9, Plt |     | each         | 4                   |       |
| 60 BTS10001                          | Bolt, Shoulder, 10mm (89064)           |     | each         | 1                   |       |
| 70 WDS17001                          | Washer, Dust Cover (89060)             |     | each         | 1                   |       |
| 80 WFA08000                          | Washer, Flat, 8mm, 8.8, Plt            |     | each         | 4                   |       |
| 90 WLA08000                          | Washer, Lock, 8mm, 8.8, Plt            |     | each         | 4                   |       |
| 100 WLA10000                         | Washer, Lock, 10mm, 8.8, Plt           |     | each         | 3                   |       |