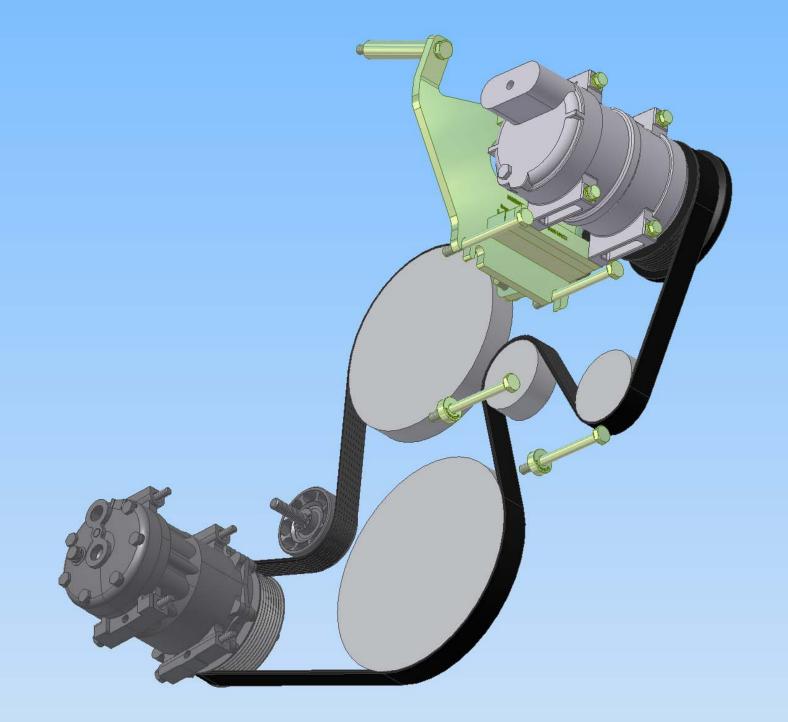

## Bill of Materials Listing

TransArctic Canada Inc.

| Product Number<br>Line Component Pro | Description<br>bd# Description           | Bin | Date<br>Unit | Weight Uof M<br><sub>Qty</sub> | Yield |
|--------------------------------------|------------------------------------------|-----|--------------|--------------------------------|-------|
| KMM61302                             | Mt Kit, 7.2L MBE926,C2,TM-21, ADD-ON,'0  | 7   | 02/22/07     | 14.96                          | 0     |
| 10 BEL82388                          | Belt, 8gr, 2388mm (94.0") (5080940)      |     | each         | 1                              |       |
| 20 BMM60045                          | Bkt, Main, Weldmt, TM-21, C2, MBE926,'07 |     | each         | 1                              |       |
| 24 BMS16022                          | Bkt, TM-16 Spacer Plate                  |     | each         | 2                              |       |
| 27 BMS16023                          | Bkt, 12.7mm Spacer Plate                 |     | each         | 2                              |       |
| 30 PUL80076                          | Pulley, Idler, Backside, P8, 76d (89062) |     | each         | 1                              |       |
| 40 SCD12010                          | Spacer, Col, Drl,111.6mm x19.050 x10.32i |     | each         | 1                              |       |
| 60 SCD09510                          | Spacer, Col, Drl, 9.53mm x 25.40 x10.32i |     | each         | 2                              |       |
| 80 KBM61302                          | Bag Kit, Fasteners, KMM61302             |     | each         | 1                              |       |

| Product Number<br>Line Component Pro | Description<br>Description             | Bin | Date<br>Unit | Weight Uof M<br>Qty | Yield |
|--------------------------------------|----------------------------------------|-----|--------------|---------------------|-------|
| KBM61302                             | Bag Kit, Fasteners, KMM61302           |     | 02/26/07     | 1.42                | 0     |
| 10 BTC10140                          | Bolt, Hex, 10 x 1.5 x 140mm, 10.9, Plt |     | each         | 1                   |       |
| 20 BTC10110                          | Bolt, Hex, 10 x 1.5 x 110mm, 10.9, Plt |     | each         | 4                   |       |
| 40 BTC10025                          | Bolt, Hex, 10 x 1.5 x 25mm, 10.9, Plt  |     | each         | 2                   |       |
| 50 BTC08120                          | Bolt, Hex, 8 x 1.25 x 120mm, 10.9, Plt |     | each         | 4                   |       |
| 60 BTS10001                          | Bolt, Shoulder, 10mm (89064)           |     | each         | 1                   |       |
| 70 WDS17001                          | Washer, Dust Cover (89060)             |     | each         | 1                   |       |
| 80 WFA08000                          | Washer, Flat, 8mm, 8.8, Plt            |     | each         | 4                   |       |
| 90 WLA08000                          | Washer, Lock, 8mm, 8.8, Plt            |     | each         | 4                   |       |
| 100 WLA10000                         | Washer, Lock, 10mm, 8.8, Plt           |     | each         | 3                   |       |