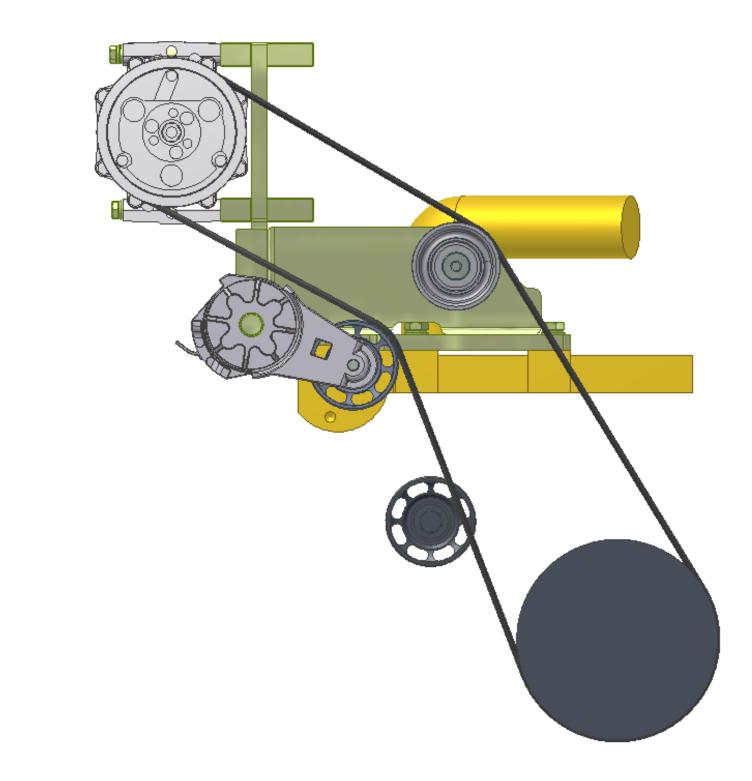

8000                          | Washer, Flat, 8mm, 8.8, Plt             |     | each         | 4                   |       |
| 80 WFA10000                          | Washer, Flat, 10mm, 8.8, Plt            |     | each         | 4                   |       |
| 85 WFP04000                          | Washer, Flat, 1/4", 5, Plt              |     | each         | 2                   |       |
| 90 WLA08000                          | Washer, Lock, 8mm, 8.8, Plt             |     | each         | 4                   |       |
| 100 WLA10000                         | Washer, Lock, 10mm, 8.8, Plt            |     | each         | 4                   |       |
|                                      |                                         |     |              |                     |       |







Z ♠







**↓** Y

## TransArctic A/C Compressor Mount Installation Disclaimer

All compressor mounts should be installed by qualified and trained personnel using proper tools and equipment in safe working conditions following industry standard guidelines for motor vehicle service and repair.

The installer of any compressor mount purchased from TransArctic must undertake all responsibility of issues arising from that compressor bracket being installed on any vehicle. As well as insure that a **proper and sufficient ground** is established between the compressors' clutches and the vehicle's engine. Mount functionality, operation and durability can all be compromised by an incompetent installation.

Due to the many different situations, parameters and application criteria, which are beyo