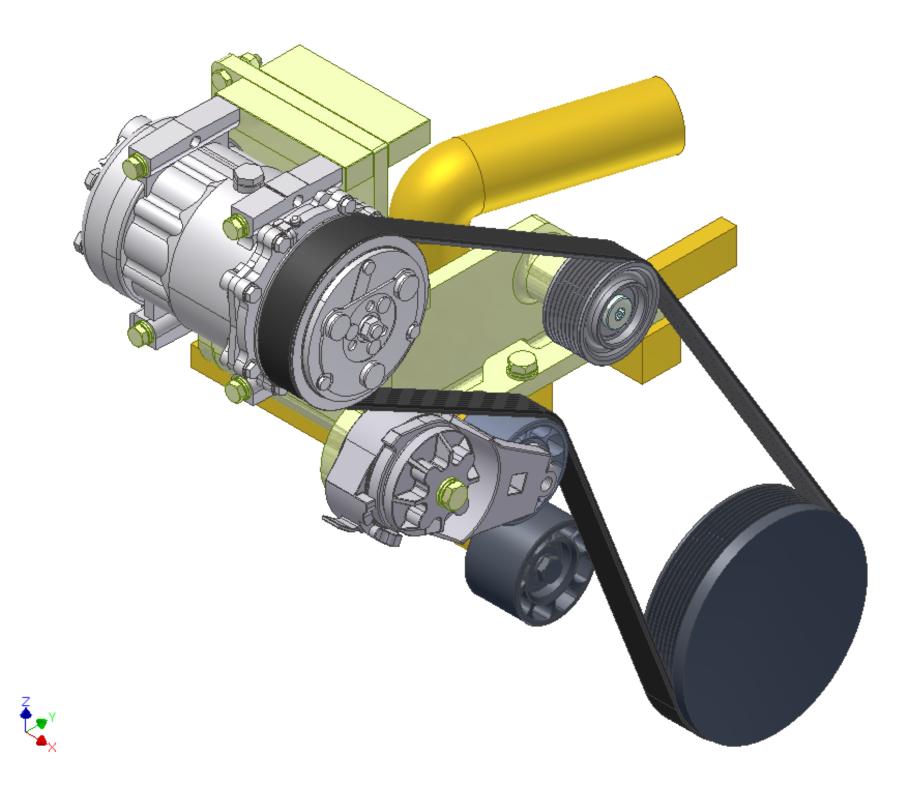

A08000                          | Washer, Flat, 8mm, 8.8, Plt             |     | each         | 4                   |       |
| 80 WFA10000                          | Washer, Flat, 10mm, 8.8, Plt            |     | each         | 4                   |       |
| 85 WFP04000                          | Washer, Flat, 1/4", 5, Plt              |     | each         | 2                   |       |
| 90 WLA08000                          | Washer, Lock, 8mm, 8.8, Plt             |     | each         | 4                   |       |
| 100 WLA10000                         | Washer, Lock, 10mm, 8.8, Plt            |     | each         | 4                   |       |
|                                      |                                         |     |              |                     |       |







Z ♠







**↓** Y

## TransArctic A/C Compressor Mount Installation Disclaimer

All compressor mounts should be installed by qualified and trained personnel using proper tools and equipment in safe working conditions following industry standard guidelines for motor vehicle service and repair.

The installer of any compressor mount purchased from TransArctic must undertake all responsibility of issues arising from that compressor bracket being installed on any vehicle. As well as insure that a **proper and sufficient ground** is established between the compressors' clutches and the vehicle's engine. Mount functionality, operation and durability can all be compromised by an incompetent installation.

Due to the many different situations, parameters and application criteria, which are be