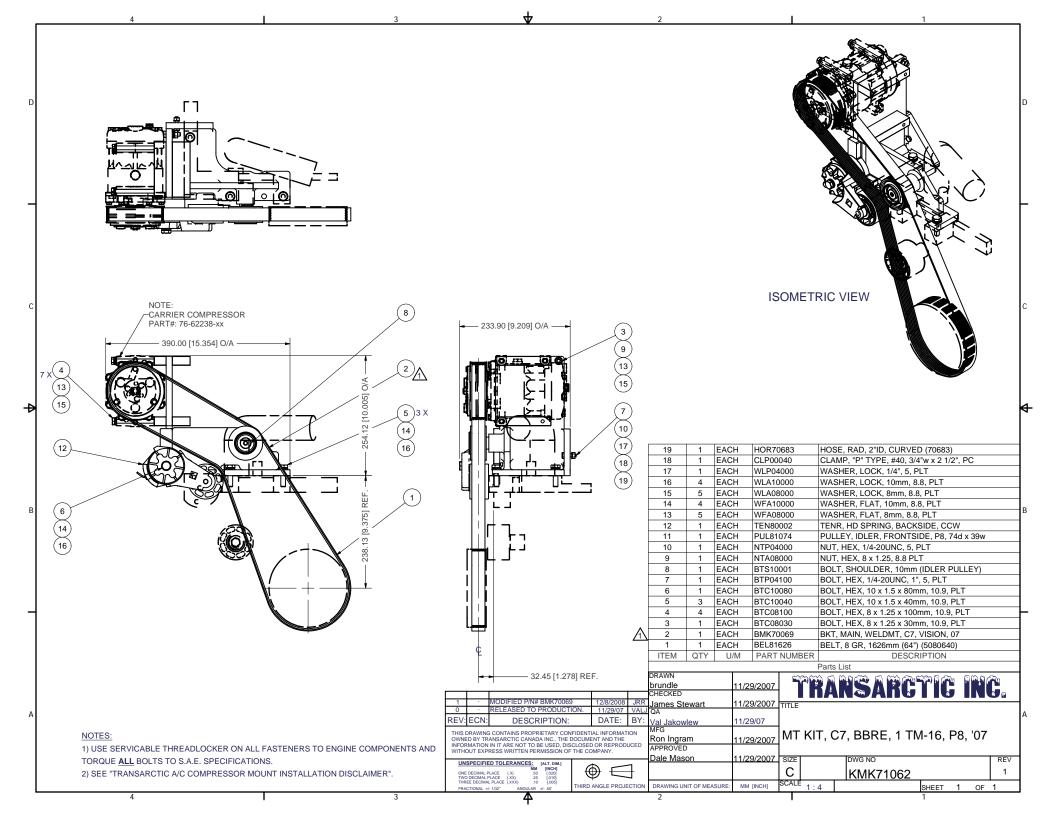

WFA08000                          | Washer, Flat, 8mm, 8.8, Plt             |     | each         | 4                   |       |
| 80 WFA10000                          | Washer, Flat, 10mm, 8.8, Plt            |     | each         | 4                   |       |
| 85 WFP04000                          | Washer, Flat, 1/4", 5, Plt              |     | each         | 2                   |       |
| 90 WLA08000                          | Washer, Lock, 8mm, 8.8, Plt             |     | each         | 4                   |       |
| 100 WLA10000                         | Washer, Lock, 10mm, 8.8, Plt            |     | each         | 4                   |       |
|                                      |                                         |     |              |                     |       |







Z ♠







**↓** Y

## TransArctic A/C Compressor Mount Installation Disclaimer

All compressor mounts should be installed by qualified and trained personnel using proper tools and equipment in safe working conditions following industry standard guidelines for motor vehicle service and repair.

The installer of any compressor mount purchased from TransArctic must undertake all responsibility of issues arising from that compressor bracket being installed on any vehicle. As well as insure that a **proper and sufficient ground** is established between the compressors' clutches and the vehicle's engine. Mount functionality, operation and durability can all be compromised by an incompetent installation.

Due to the many different situations, parameters and application criteria, which are