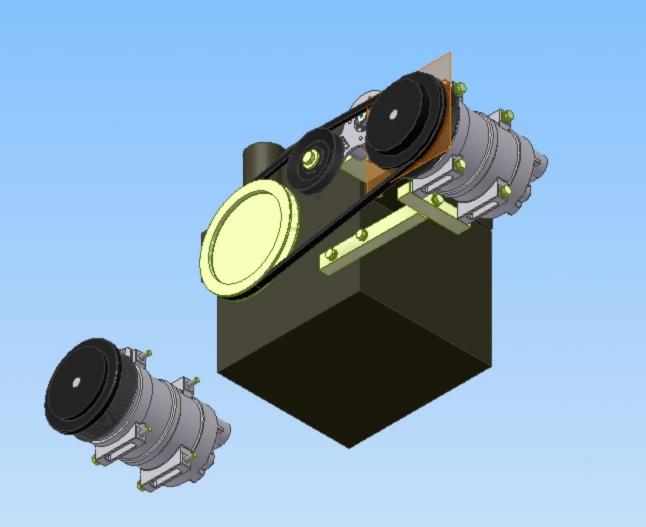

## Bill of Materials Listing

TransArctic Canada Inc.

8/5/2008 Page 1 of 1

|                                      |                                          |     |                         |                                | Fage For F |
|--------------------------------------|------------------------------------------|-----|-------------------------|--------------------------------|------------|
| Product Number<br>Line Component Pro | Description<br>d# Description            | Bin | Date<br><sub>Unit</sub> | Weight Uof M<br><sub>Qty</sub> | Yield      |
| KMC61374                             | Mt Kit, ISB 6.7L, TH C2, TM-21, MAX, '07 |     | 7/31/2007               | 14.62                          | 0          |
| 10 BEL11176                          | Belt, A gr, 1176mm (46.3") (17463)       |     | each                    | 1                              |            |
| 20 BMC59033                          | Bkt, Main, Weldmt, ISB, A3FE             |     | each                    | 1                              |            |
| 30 BMC59035                          | Bkt, Cradle, BTM, 87mm, ISB, A3FE        |     | each                    | 1                              |            |
| 40 BMC59037                          | Bkt, Spacer, Bar, ISB, A3FE              |     | each                    | 1                              |            |
| 50 PUL10094                          | Pulley, Idler, SA,94d x 18w,Blk (IP-103) |     | each                    | 1                              |            |
| 60 PUL67002                          | Pulley, Fan, ADD-ON, Cummins, ISB,6.7,SA |     | each                    | 1                              |            |
| 70 SCD12717                          | Spacer, Col, Drl, 12.7mm x 25.4o x17i    |     | each                    | 1                              |            |
| 80 SLV17010                          | Sleeve, Pulley, 16.90 x 22.23mm x 10.32i |     | each                    | 1                              |            |
| 90 TEN00002                          | Tenr,Spring,Un-Direct,90d,3/8 x4.5"/3.5" |     | each                    | 1                              |            |
| 100 KBC61374                         | Bag Kit, Fasteners, KMC61374/1074        |     | each                    | 1                              |            |
|                                      |                                          |     |                         |                                |            |

#### TransArctic Canada Inc.

8/5/2008 Page 1 of 1

| Uof M | Weight<br><sub>Qty</sub> | Date<br><sup>Unit</sup>                                               | Bin                                                                                                                                                                                                                    | Description<br>od# Description                                                                                         | Product Number<br>Line Component Pro                                                                                                                                                                                                                                                                                                                                                                                                                                                                                                                                                                                                                                                                                                                                                                                         |
|-------|--------------------------|-----------------------------------------------------------------------|------------------------------------------------------------------------------------------------------------------------------------------------------------------------------------------------------------------------|------------------------------------------------------------------------------------------------------------------------|------------------------------------------------------------------------------------------------------------------------------------------------------------------------------------------------------------------------------------------------------------------------------------------------------------------------------------------------------------------------------------------------------------------------------------------------------------------------------------------------------------------------------------------------------------------------------------------------------------------------------------------------------------------------------------------------------------------------------------------------------------------------------------------------------------------------------|
|       | 0.98                     | 7/26/2006                                                             |                                                                                                                                                                                                                        | Bag Kit, Fasteners, KMC61374/1074                                                                                      | KBC61374                                                                                                                                                                                                                                                                                                                                                                                                                                                                                                                                                                                                                                                                                                                                                                                                                     |
|       | 2                        | each                                                                  |                                                                                                                                                                                                                        | Bolt, Hex, 10 x 1.5 x 50mm, 10.9, Plt                                                                                  | 10 BTC10050                                                                                                                                                                                                                                                                                                                                                                                                                                                                                                                                                                                                                                                                                                                                                                                                                  |
|       | 1                        | each                                                                  |                                                                                                                                                                                                                        | Bolt, Hex, 10 x 1.5 x 45mm, 10.9, Plt                                                                                  | 20 BTC10045                                                                                                                                                                                                                                                                                                                                                                                                                                                                                                                                                                                                                                                                                                                                                                                                                  |
|       | 1                        | each                                                                  |                                                                                                                                                                                                                        | Bolt, Hex, 10 x 1.5 x 40mm, 10.9, Plt                                                                                  | 25 BTC10040                                                                                                                                                                                                                                                                                                                                                                                                                                                                                                                                                                                                                                                                                                                                                                                                                  |
|       | 4                        | each                                                                  |                                                                                                                                                                                                                        | Bolt, Hex, 8 x 1.25 x 100mm, 10.9, Plt                                                                                 | 30 BTC08100                                                                                                                                                                                                                                                                                                                                                                                                                                                                                                                                                                                                                                                                                                                                                                                                                  |
|       | 1                        | each                                                                  |                                                                                                                                                                                                                        | Bolt, Hex, 8 x 1.25 x 40mm, 10.9, Plt                                                                                  | 40 BTC08040                                                                                                                                                                                                                                                                                                                                                                                                                                                                                                                                                                                                                                                                                                                                                                                                                  |
|       | 1                        | each                                                                  |                                                                                                                                                                                                                        | Bolt, Hex, 8 x 1.25 x 35mm, 10.9, Plt                                                                                  | 50 BTC08035                                                                                                                                                                                                                                                                                                                                                                                                                                                                                                                                                                                                                                                                                                                                                                                                                  |
|       | 1                        | each                                                                  |                                                                                                                                                                                                                        | Bolt, Hex, 8 x 1.25 x 15mm, 10.9, Plt                                                                                  | 60 BTC08015                                                                                                                                                                                                                                                                                                                                                                                                                                                                                                                                                                                                                                                                                                                                                                                                                  |
|       | 1                        | each                                                                  |                                                                                                                                                                                                                        | Capscrew, FH, 3/8-16 x 2.5", Alloy, Plt                                                                                | 70 CSF06250                                                                                                                                                                                                                                                                                                                                                                                                                                                                                                                                                                                                                                                                                                                                                                                                                  |
|       | 1                        | each                                                                  |                                                                                                                                                                                                                        | Nut, Hex, 10 x 1.5, 8.8, Plt                                                                                           | 80 NTA10000                                                                                                                                                                                                                                                                                                                                                                                                                                                                                                                                                                                                                                                                                                                                                                                                                  |
|       | 7                        | each                                                                  |                                                                                                                                                                                                                        | Washer, Flat, 8mm, 8.8, Plt                                                                                            | 90 WFA08000                                                                                                                                                                                                                                                                                                                                                                                                                                                                                                                                                                                                                                                                                                                                                                                                                  |
|       | 4                        | each                                                                  |                                                                                                                                                                                                                        | Washer, Flat, 10mm, 8.8, Plt                                                                                           | 100 WFA10000                                                                                                                                                                                                                                                                                                                                                                                                                                                                                                                                                                                                                                                                                                                                                                                                                 |
|       | 7                        | each                                                                  |                                                                                                                                                                                                                        | Washer, Lock, 8mm, 8.8, Plt                                                                                            | 110 WLA08000                                                                                                                                                                                                                                                                                                                                                                                                                                                                                                                                                                                                                                                                                                                                                                                                                 |
|       | 4                        | each                                                                  |                                                                                                                                                                                                                        | Washer, Lock, 10mm, 8.8, Plt                                                                                           | 120 WLA10000                                                                                                                                                                                                                                                                                                                                                                                                                                                                                                                                                                                                                                                                                                                                                                                                                 |
|       | Uof M                    | 0.98<br>2<br>1<br>1<br>4<br>1<br>1<br>1<br>1<br>1<br>1<br>7<br>4<br>7 | Unit Qty   7/26/2006 0.98   each 2   each 1   each 7   each 4   each 7 | BinUnitQty7/26/20060.98each2each1each1each1each1each1each1each1each1each1each1each1each1each1each1each1each7each4each7 | d# Description Bin Unit Qty   Bag Kit, Fasteners, KMC61374/1074 7/26/2006 0.98   Bolt, Hex, 10 x 1.5 x 50mm, 10.9, Plt each 2   Bolt, Hex, 10 x 1.5 x 45mm, 10.9, Plt each 1   Bolt, Hex, 10 x 1.5 x 45mm, 10.9, Plt each 1   Bolt, Hex, 10 x 1.5 x 40mm, 10.9, Plt each 1   Bolt, Hex, 8 x 1.25 x 100mm, 10.9, Plt each 1   Bolt, Hex, 8 x 1.25 x 100mm, 10.9, Plt each 1   Bolt, Hex, 8 x 1.25 x 35mm, 10.9, Plt each 1   Bolt, Hex, 8 x 1.25 x 35mm, 10.9, Plt each 1   Bolt, Hex, 8 x 1.25 x 35mm, 10.9, Plt each 1   Bolt, Hex, 8 x 1.25 x 15mm, 10.9, Plt each 1   Bolt, Hex, 8 x 1.25 x 15mm, 10.9, Plt each 1   Capscrew, FH, 3/8-16 x 2.5", Alloy, Plt each 1   Nut, Hex, 10 x 1.5, 8.8, Plt each 1   Washer, Flat, 8mm, 8.8, Plt each 7   Washer, Flat, 10mm, 8.8, Plt each 4   Washer, Lock, 8mm, 8.8, Plt each 7 |