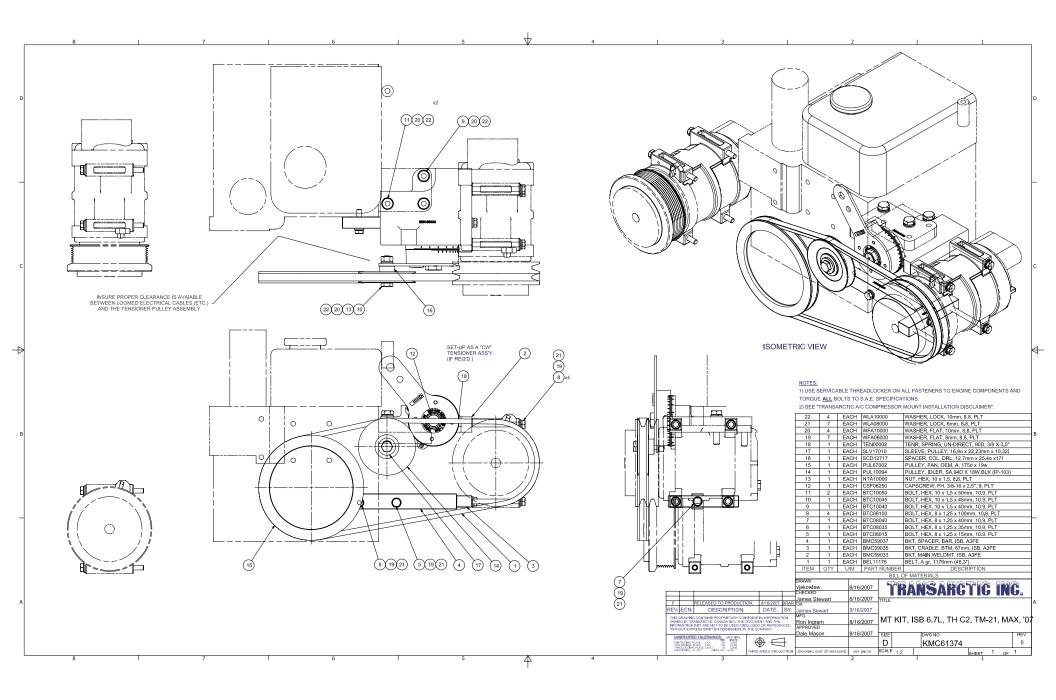

## Bill of Materials Listing

TransArctic Canada Inc.

8/5/2008 Page 1 of 1

|                                      |                                          |     |                         |                                | Fage For F |
|--------------------------------------|------------------------------------------|-----|-------------------------|--------------------------------|------------|
| Product Number<br>Line Component Pro | Description<br>d# Description            | Bin | Date<br><sub>Unit</sub> | Weight Uof M<br><sub>Qty</sub> | Yield      |
| KMC61374                             | Mt Kit, ISB 6.7L, TH C2, TM-21, MAX, '07 |     | 7/31/2007               | 14.62                          | 0          |
| 10 BEL11176                          | Belt, A gr, 1176mm (46.3") (17463)       |     | each                    | 1                              |            |
| 20 BMC59033                          | Bkt, Main, Weldmt, ISB, A3FE             |     | each                    | 1                              |            |
| 30 BMC59035                          | Bkt, Cradle, BTM, 87mm, ISB, A3FE        |     | each                    | 1                              |            |
| 40 BMC59037                          | Bkt, Spacer, Bar, ISB, A3FE              |     | each                    | 1                              |            |
| 50 PUL10094                          | Pulley, Idler, SA,94d x 18w,Blk (IP-103) |     | each                    | 1                              |            |
| 60 PUL67002                          | Pulley, Fan, ADD-ON, Cummins, ISB,6.7,SA |     | each                    | 1                              |            |
| 70 SCD12717                          | Spacer, Col, Drl, 12.7mm x 25.4o x17i    |     | each                    | 1                              |            |
| 80 SLV17010                          | Sleeve, Pulley, 16.90 x 22.23mm x 10.32i |     | each                    | 1                              |            |
| 90 TEN00002                          | Tenr,Spring,Un-Direct,90d,3/8 x4.5"/3.5" |     | each                    | 1                              |            |
| 100 KBC61374                         | Bag Kit, Fasteners, KMC61374/1074        |     | each                    | 1                              |            |
|                                      |                                          |     |                         |                                |            |

#### TransArctic Canada Inc.

8/5/2008 Page 1 of 1

| Uof M | Weight<br><sub>Qty</sub> | Date<br><sup>Unit</sup>                                               | Bin                                                                                                                                                                                                                    | Description<br>od# Description                                                                                         | Product Number<br>Line Component Pro                                                                                                                                                                                                                                                                                                                                                                                                                                                                                                                                                                                                                                                                                                                                                                                         |
|-------|--------------------------|-----------------------------------------------------------------------|------------------------------------------------------------------------------------------------------------------------------------------------------------------------------------------------------------------------|------------------------------------------------------------------------------------------------------------------------|------------------------------------------------------------------------------------------------------------------------------------------------------------------------------------------------------------------------------------------------------------------------------------------------------------------------------------------------------------------------------------------------------------------------------------------------------------------------------------------------------------------------------------------------------------------------------------------------------------------------------------------------------------------------------------------------------------------------------------------------------------------------------------------------------------------------------|
|       | 0.98                     | 7/26/2006                                                             |                                                                                                                                                                                                                        | Bag Kit, Fasteners, KMC61374/1074                                                                                      | KBC61374                                                                                                                                                                                                                                                                                                                                                                                                                                                                                                                                                                                                                                                                                                                                                                                                                     |
|       | 2                        | each                                                                  |                                                                                                                                                                                                                        | Bolt, Hex, 10 x 1.5 x 50mm, 10.9, Plt                                                                                  | 10 BTC10050                                                                                                                                                                                                                                                                                                                                                                                                                                                                                                                                                                                                                                                                                                                                                                                                                  |
|       | 1                        | each                                                                  |                                                                                                                                                                                                                        | Bolt, Hex, 10 x 1.5 x 45mm, 10.9, Plt                                                                                  | 20 BTC10045                                                                                                                                                                                                                                                                                                                                                                                                                                                                                                                                                                                                                                                                                                                                                                                                                  |
|       | 1                        | each                                                                  |                                                                                                                                                                                                                        | Bolt, Hex, 10 x 1.5 x 40mm, 10.9, Plt                                                                                  | 25 BTC10040                                                                                                                                                                                                                                                                                                                                                                                                                                                                                                                                                                                                                                                                                                                                                                                                                  |
|       | 4                        | each                                                                  |                                                                                                                                                                                                                        | Bolt, Hex, 8 x 1.25 x 100mm, 10.9, Plt                                                                                 | 30 BTC08100                                                                                                                                                                                                                                                                                                                                                                                                                                                                                                                                                                                                                                                                                                                                                                                                                  |
|       | 1                        | each                                                                  |                                                                                                                                                                                                                        | Bolt, Hex, 8 x 1.25 x 40mm, 10.9, Plt                                                                                  | 40 BTC08040                                                                                                                                                                                                                                                                                                                                                                                                                                                                                                                                                                                                                                                                                                                                                                                                                  |
|       | 1                        | each                                                                  |                                                                                                                                                                                                                        | Bolt, Hex, 8 x 1.25 x 35mm, 10.9, Plt                                                                                  | 50 BTC08035                                                                                                                                                                                                                                                                                                                                                                                                                                                                                                                                                                                                                                                                                                                                                                                                                  |
|       | 1                        | each                                                                  |                                                                                                                                                                                                                        | Bolt, Hex, 8 x 1.25 x 15mm, 10.9, Plt                                                                                  | 60 BTC08015                                                                                                                                                                                                                                                                                                                                                                                                                                                                                                                                                                                                                                                                                                                                                                                                                  |
|       | 1                        | each                                                                  |                                                                                                                                                                                                                        | Capscrew, FH, 3/8-16 x 2.5", Alloy, Plt                                                                                | 70 CSF06250                                                                                                                                                                                                                                                                                                                                                                                                                                                                                                                                                                                                                                                                                                                                                                                                                  |
|       | 1                        | each                                                                  |                                                                                                                                                                                                                        | Nut, Hex, 10 x 1.5, 8.8, Plt                                                                                           | 80 NTA10000                                                                                                                                                                                                                                                                                                                                                                                                                                                                                                                                                                                                                                                                                                                                                                                                                  |
|       | 7                        | each                                                                  |                                                                                                                                                                                                                        | Washer, Flat, 8mm, 8.8, Plt                                                                                            | 90 WFA08000                                                                                                                                                                                                                                                                                                                                                                                                                                                                                                                                                                                                                                                                                                                                                                                                                  |
|       | 4                        | each                                                                  |                                                                                                                                                                                                                        | Washer, Flat, 10mm, 8.8, Plt                                                                                           | 100 WFA10000                                                                                                                                                                                                                                                                                                                                                                                                                                                                                                                                                                                                                                                                                                                                                                                                                 |
|       | 7                        | each                                                                  |                                                                                                                                                                                                                        | Washer, Lock, 8mm, 8.8, Plt                                                                                            | 110 WLA08000                                                                                                                                                                                                                                                                                                                                                                                                                                                                                                                                                                                                                                                                                                                                                                                                                 |
|       | 4                        | each                                                                  |                                                                                                                                                                                                                        | Washer, Lock, 10mm, 8.8, Plt                                                                                           | 120 WLA10000                                                                                                                                                                                                                                                                                                                                                                                                                                                                                                                                                                                                                                                                                                                                                                                                                 |
|       | Uof M                    | 0.98<br>2<br>1<br>1<br>4<br>1<br>1<br>1<br>1<br>1<br>1<br>7<br>4<br>7 | Unit Qty   7/26/2006 0.98   each 2   each 1   each 7   each 4   each 7 | BinUnitQty7/26/20060.98each2each1each1each1each1each1each1each1each1each1each1each1each1each1each1each1each7each4each7 | d# Description Bin Unit Qty   Bag Kit, Fasteners, KMC61374/1074 7/26/2006 0.98   Bolt, Hex, 10 x 1.5 x 50mm, 10.9, Plt each 2   Bolt, Hex, 10 x 1.5 x 45mm, 10.9, Plt each 1   Bolt, Hex, 10 x 1.5 x 45mm, 10.9, Plt each 1   Bolt, Hex, 10 x 1.5 x 40mm, 10.9, Plt each 1   Bolt, Hex, 8 x 1.25 x 100mm, 10.9, Plt each 1   Bolt, Hex, 8 x 1.25 x 100mm, 10.9, Plt each 1   Bolt, Hex, 8 x 1.25 x 35mm, 10.9, Plt each 1   Bolt, Hex, 8 x 1.25 x 35mm, 10.9, Plt each 1   Bolt, Hex, 8 x 1.25 x 35mm, 10.9, Plt each 1   Bolt, Hex, 8 x 1.25 x 15mm, 10.9, Plt each 1   Bolt, Hex, 8 x 1.25 x 15mm, 10.9, Plt each 1   Capscrew, FH, 3/8-16 x 2.5", Alloy, Plt each 1   Nut, Hex, 10 x 1.5, 8.8, Plt each 1   Washer, Flat, 8mm, 8.8, Plt each 7   Washer, Flat, 10mm, 8.8, Plt each 4   Washer, Lock, 8mm, 8.8, Plt each 7 |