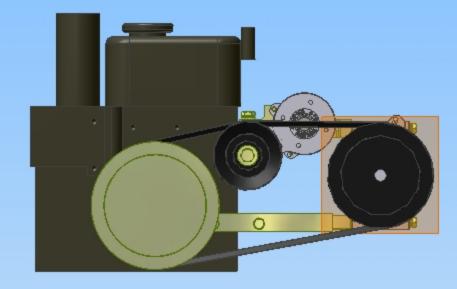

## Bill of Materials Listing

TransArctic Canada Inc.

8/5/2008 Page 1 of 1

|                                      |                                          |     |                         |                                | Fage For F |
|--------------------------------------|------------------------------------------|-----|-------------------------|--------------------------------|------------|
| Product Number<br>Line Component Pro | Description<br>d# Description            | Bin | Date<br><sub>Unit</sub> | Weight Uof M<br><sub>Qty</sub> | Yield      |
| KMC61374                             | Mt Kit, ISB 6.7L, TH C2, TM-21, MAX, '07 |     | 7/31/2007               | 14.62                          | 0          |
| 10 BEL11176                          | Belt, A gr, 1176mm (46.3") (17463)       |     | each                    | 1                              |            |
| 20 BMC59033                          | Bkt, Main, Weldmt, ISB, A3FE             |     | each                    | 1                              |            |
| 30 BMC59035                          | Bkt, Cradle, BTM, 87mm, ISB, A3FE        |     | each                    | 1                              |            |
| 40 BMC59037                          | Bkt, Spacer, Bar, ISB, A3FE              |     | each                    | 1                              |            |
| 50 PUL10094                          | Pulley, Idler, SA,94d x 18w,Blk (IP-103) |     | each                    | 1                              |            |
| 60 PUL67002                          | Pulley, Fan, ADD-ON, Cummins, ISB,6.7,SA |     | each                    | 1                              |            |
| 70 SCD12717                          | Spacer, Col, Drl, 12.7mm x 25.4o x17i    |     | each                    | 1                              |            |
| 80 SLV17010                          | Sleeve, Pulley, 16.90 x 22.23mm x 10.32i |     | each                    | 1                              |            |
| 90 TEN00002                          | Tenr,Spring,Un-Direct,90d,3/8 x4.5"/3.5" |     | each                    | 1                              |            |
| 100 KBC61374                         | Bag Kit, Fasteners, KMC61374/1074        |     | each                    | 1                              |            |
|                                      |                                          |     |                         |                                |            |

#### TransArctic Canada Inc.

8/5/2008 Page 1 of 1

| Uof M | Weight<br><sub>Qty</sub> | Date<br><sup>Unit</sup>                                               | Bin                                                                                                                                                                                                                    | Description<br>od# Description                                                                                         | Product Number<br>Line Component Pro                                                                                                                                                                                                                                                                                                                                                                                                                                                                                                                                                                                                                                                                                                                                                                                         |
|-------|--------------------------|-----------------------------------------------------------------------|------------------------------------------------------------------------------------------------------------------------------------------------------------------------------------------------------------------------|------------------------------------------------------------------------------------------------------------------------|------------------------------------------------------------------------------------------------------------------------------------------------------------------------------------------------------------------------------------------------------------------------------------------------------------------------------------------------------------------------------------------------------------------------------------------------------------------------------------------------------------------------------------------------------------------------------------------------------------------------------------------------------------------------------------------------------------------------------------------------------------------------------------------------------------------------------|
|       | 0.98                     | 7/26/2006                                                             |                                                                                                                                                                                                                        | Bag Kit, Fasteners, KMC61374/1074                                                                                      | KBC61374                                                                                                                                                                                                                                                                                                                                                                                                                                                                                                                                                                                                                                                                                                                                                                                                                     |
|       | 2                        | each                                                                  |                                                                                                                                                                                                                        | Bolt, Hex, 10 x 1.5 x 50mm, 10.9, Plt                                                                                  | 10 BTC10050                                                                                                                                                                                                                                                                                                                                                                                                                                                                                                                                                                                                                                                                                                                                                                                                                  |
|       | 1                        | each                                                                  |                                                                                                                                                                                                                        | Bolt, Hex, 10 x 1.5 x 45mm, 10.9, Plt                                                                                  | 20 BTC10045                                                                                                                                                                                                                                                                                                                                                                                                                                                                                                                                                                                                                                                                                                                                                                                                                  |
|       | 1                        | each                                                                  |                                                                                                                                                                                                                        | Bolt, Hex, 10 x 1.5 x 40mm, 10.9, Plt                                                                                  | 25 BTC10040                                                                                                                                                                                                                                                                                                                                                                                                                                                                                                                                                                                                                                                                                                                                                                                                                  |
|       | 4                        | each                                                                  |                                                                                                                                                                                                                        | Bolt, Hex, 8 x 1.25 x 100mm, 10.9, Plt                                                                                 | 30 BTC08100                                                                                                                                                                                                                                                                                                                                                                                                                                                                                                                                                                                                                                                                                                                                                                                                                  |
|       | 1                        | each                                                                  |                                                                                                                                                                                                                        | Bolt, Hex, 8 x 1.25 x 40mm, 10.9, Plt                                                                                  | 40 BTC08040                                                                                                                                                                                                                                                                                                                                                                                                                                                                                                                                                                                                                                                                                                                                                                                                                  |
|       | 1                        | each                                                                  |                                                                                                                                                                                                                        | Bolt, Hex, 8 x 1.25 x 35mm, 10.9, Plt                                                                                  | 50 BTC08035                                                                                                                                                                                                                                                                                                                                                                                                                                                                                                                                                                                                                                                                                                                                                                                                                  |
|       | 1                        | each                                                                  |                                                                                                                                                                                                                        | Bolt, Hex, 8 x 1.25 x 15mm, 10.9, Plt                                                                                  | 60 BTC08015                                                                                                                                                                                                                                                                                                                                                                                                                                                                                                                                                                                                                                                                                                                                                                                                                  |
|       | 1                        | each                                                                  |                                                                                                                                                                                                                        | Capscrew, FH, 3/8-16 x 2.5", Alloy, Plt                                                                                | 70 CSF06250                                                                                                                                                                                                                                                                                                                                                                                                                                                                                                                                                                                                                                                                                                                                                                                                                  |
|       | 1                        | each                                                                  |                                                                                                                                                                                                                        | Nut, Hex, 10 x 1.5, 8.8, Plt                                                                                           | 80 NTA10000                                                                                                                                                                                                                                                                                                                                                                                                                                                                                                                                                                                                                                                                                                                                                                                                                  |
|       | 7                        | each                                                                  |                                                                                                                                                                                                                        | Washer, Flat, 8mm, 8.8, Plt                                                                                            | 90 WFA08000                                                                                                                                                                                                                                                                                                                                                                                                                                                                                                                                                                                                                                                                                                                                                                                                                  |
|       | 4                        | each                                                                  |                                                                                                                                                                                                                        | Washer, Flat, 10mm, 8.8, Plt                                                                                           | 100 WFA10000                                                                                                                                                                                                                                                                                                                                                                                                                                                                                                                                                                                                                                                                                                                                                                                                                 |
|       | 7                        | each                                                                  |                                                                                                                                                                                                                        | Washer, Lock, 8mm, 8.8, Plt                                                                                            | 110 WLA08000                                                                                                                                                                                                                                                                                                                                                                                                                                                                                                                                                                                                                                                                                                                                                                                                                 |
|       | 4                        | each                                                                  |                                                                                                                                                                                                                        | Washer, Lock, 10mm, 8.8, Plt                                                                                           | 120 WLA10000                                                                                                                                                                                                                                                                                                                                                                                                                                                                                                                                                                                                                                                                                                                                                                                                                 |
|       | Uof M                    | 0.98<br>2<br>1<br>1<br>4<br>1<br>1<br>1<br>1<br>1<br>1<br>7<br>4<br>7 | Unit Qty   7/26/2006 0.98   each 2   each 1   each 7   each 4   each 7 | BinUnitQty7/26/20060.98each2each1each1each1each1each1each1each1each1each1each1each1each1each1each1each1each7each4each7 | d# Description Bin Unit Qty   Bag Kit, Fasteners, KMC61374/1074 7/26/2006 0.98   Bolt, Hex, 10 x 1.5 x 50mm, 10.9, Plt each 2   Bolt, Hex, 10 x 1.5 x 45mm, 10.9, Plt each 1   Bolt, Hex, 10 x 1.5 x 45mm, 10.9, Plt each 1   Bolt, Hex, 10 x 1.5 x 40mm, 10.9, Plt each 1   Bolt, Hex, 8 x 1.25 x 100mm, 10.9, Plt each 1   Bolt, Hex, 8 x 1.25 x 100mm, 10.9, Plt each 1   Bolt, Hex, 8 x 1.25 x 35mm, 10.9, Plt each 1   Bolt, Hex, 8 x 1.25 x 35mm, 10.9, Plt each 1   Bolt, Hex, 8 x 1.25 x 35mm, 10.9, Plt each 1   Bolt, Hex, 8 x 1.25 x 15mm, 10.9, Plt each 1   Bolt, Hex, 8 x 1.25 x 15mm, 10.9, Plt each 1   Capscrew, FH, 3/8-16 x 2.5", Alloy, Plt each 1   Nut, Hex, 10 x 1.5, 8.8, Plt each 1   Washer, Flat, 8mm, 8.8, Plt each 7   Washer, Flat, 10mm, 8.8, Plt each 4   Washer, Lock, 8mm, 8.8, Plt each 7 |