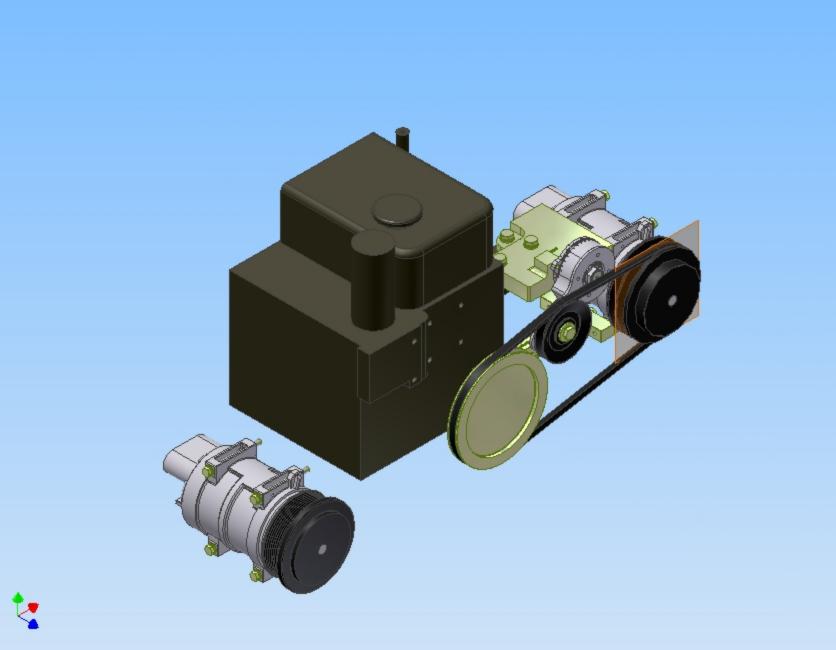

## Bill of Materials Listing

TransArctic Canada Inc.

8/5/2008 Page 1 of 1

|                                      |                                          |     |                         |                                | Fage For F |
|--------------------------------------|------------------------------------------|-----|-------------------------|--------------------------------|------------|
| Product Number<br>Line Component Pro | Description<br>d# Description            | Bin | Date<br><sub>Unit</sub> | Weight Uof M<br><sub>Qty</sub> | Yield      |
| KMC61374                             | Mt Kit, ISB 6.7L, TH C2, TM-21, MAX, '07 |     | 7/31/2007               | 14.62                          | 0          |
| 10 BEL11176                          | Belt, A gr, 1176mm (46.3") (17463)       |     | each                    | 1                              |            |
| 20 BMC59033                          | Bkt, Main, Weldmt, ISB, A3FE             |     | each                    | 1                              |            |
| 30 BMC59035                          | Bkt, Cradle, BTM, 87mm, ISB, A3FE        |     | each                    | 1                              |            |
| 40 BMC59037                          | Bkt, Spacer, Bar, ISB, A3FE              |     | each                    | 1                              |            |
| 50 PUL10094                          | Pulley, Idler, SA,94d x 18w,Blk (IP-103) |     | each                    | 1                              |            |
| 60 PUL67002                          | Pulley, Fan, ADD-ON, Cummins, ISB,6.7,SA |     | each                    | 1                              |            |
| 70 SCD12717                          | Spacer, Col, Drl, 12.7mm x 25.4o x17i    |     | each                    | 1                              |            |
| 80 SLV17010                          | Sleeve, Pulley, 16.90 x 22.23mm x 10.32i |     | each                    | 1                              |            |
| 90 TEN00002                          | Tenr,Spring,Un-Direct,90d,3/8 x4.5"/3.5" |     | each                    | 1                              |            |
| 100 KBC61374                         | Bag Kit, Fasteners, KMC61374/1074        |     | each                    | 1                              |            |
|                                      |                                          |     |                         |                                |            |

#### TransArctic Canada Inc.

8/5/2008 Page 1 of 1

| Uof M | Weight<br><sub>Qty</sub> | Date<br><sup>Unit</sup>                                               | Bin                                                                                                                                                                                                                    | Description<br>od# Description                                                                                         | Product Number<br>Line Component Pro                                                                                                                                                                                                                                                                                                                                                                                                                                                                                                                                                                                                                                                                                                                                                                                         |
|-------|--------------------------|-----------------------------------------------------------------------|------------------------------------------------------------------------------------------------------------------------------------------------------------------------------------------------------------------------|------------------------------------------------------------------------------------------------------------------------|------------------------------------------------------------------------------------------------------------------------------------------------------------------------------------------------------------------------------------------------------------------------------------------------------------------------------------------------------------------------------------------------------------------------------------------------------------------------------------------------------------------------------------------------------------------------------------------------------------------------------------------------------------------------------------------------------------------------------------------------------------------------------------------------------------------------------|
|       | 0.98                     | 7/26/2006                                                             |                                                                                                                                                                                                                        | Bag Kit, Fasteners, KMC61374/1074                                                                                      | KBC61374                                                                                                                                                                                                                                                                                                                                                                                                                                                                                                                                                                                                                                                                                                                                                                                                                     |
|       | 2                        | each                                                                  |                                                                                                                                                                                                                        | Bolt, Hex, 10 x 1.5 x 50mm, 10.9, Plt                                                                                  | 10 BTC10050                                                                                                                                                                                                                                                                                                                                                                                                                                                                                                                                                                                                                                                                                                                                                                                                                  |
|       | 1                        | each                                                                  |                                                                                                                                                                                                                        | Bolt, Hex, 10 x 1.5 x 45mm, 10.9, Plt                                                                                  | 20 BTC10045                                                                                                                                                                                                                                                                                                                                                                                                                                                                                                                                                                                                                                                                                                                                                                                                                  |
|       | 1                        | each                                                                  |                                                                                                                                                                                                                        | Bolt, Hex, 10 x 1.5 x 40mm, 10.9, Plt                                                                                  | 25 BTC10040                                                                                                                                                                                                                                                                                                                                                                                                                                                                                                                                                                                                                                                                                                                                                                                                                  |
|       | 4                        | each                                                                  |                                                                                                                                                                                                                        | Bolt, Hex, 8 x 1.25 x 100mm, 10.9, Plt                                                                                 | 30 BTC08100                                                                                                                                                                                                                                                                                                                                                                                                                                                                                                                                                                                                                                                                                                                                                                                                                  |
|       | 1                        | each                                                                  |                                                                                                                                                                                                                        | Bolt, Hex, 8 x 1.25 x 40mm, 10.9, Plt                                                                                  | 40 BTC08040                                                                                                                                                                                                                                                                                                                                                                                                                                                                                                                                                                                                                                                                                                                                                                                                                  |
|       | 1                        | each                                                                  |                                                                                                                                                                                                                        | Bolt, Hex, 8 x 1.25 x 35mm, 10.9, Plt                                                                                  | 50 BTC08035                                                                                                                                                                                                                                                                                                                                                                                                                                                                                                                                                                                                                                                                                                                                                                                                                  |
|       | 1                        | each                                                                  |                                                                                                                                                                                                                        | Bolt, Hex, 8 x 1.25 x 15mm, 10.9, Plt                                                                                  | 60 BTC08015                                                                                                                                                                                                                                                                                                                                                                                                                                                                                                                                                                                                                                                                                                                                                                                                                  |
|       | 1                        | each                                                                  |                                                                                                                                                                                                                        | Capscrew, FH, 3/8-16 x 2.5", Alloy, Plt                                                                                | 70 CSF06250                                                                                                                                                                                                                                                                                                                                                                                                                                                                                                                                                                                                                                                                                                                                                                                                                  |
|       | 1                        | each                                                                  |                                                                                                                                                                                                                        | Nut, Hex, 10 x 1.5, 8.8, Plt                                                                                           | 80 NTA10000                                                                                                                                                                                                                                                                                                                                                                                                                                                                                                                                                                                                                                                                                                                                                                                                                  |
|       | 7                        | each                                                                  |                                                                                                                                                                                                                        | Washer, Flat, 8mm, 8.8, Plt                                                                                            | 90 WFA08000                                                                                                                                                                                                                                                                                                                                                                                                                                                                                                                                                                                                                                                                                                                                                                                                                  |
|       | 4                        | each                                                                  |                                                                                                                                                                                                                        | Washer, Flat, 10mm, 8.8, Plt                                                                                           | 100 WFA10000                                                                                                                                                                                                                                                                                                                                                                                                                                                                                                                                                                                                                                                                                                                                                                                                                 |
|       | 7                        | each                                                                  |                                                                                                                                                                                                                        | Washer, Lock, 8mm, 8.8, Plt                                                                                            | 110 WLA08000                                                                                                                                                                                                                                                                                                                                                                                                                                                                                                                                                                                                                                                                                                                                                                                                                 |
|       | 4                        | each                                                                  |                                                                                                                                                                                                                        | Washer, Lock, 10mm, 8.8, Plt                                                                                           | 120 WLA10000                                                                                                                                                                                                                                                                                                                                                                                                                                                                                                                                                                                                                                                                                                                                                                                                                 |
|       | Uof M                    | 0.98<br>2<br>1<br>1<br>4<br>1<br>1<br>1<br>1<br>1<br>1<br>7<br>4<br>7 | Unit Qty   7/26/2006 0.98   each 2   each 1   each 7   each 4   each 7 | BinUnitQty7/26/20060.98each2each1each1each1each1each1each1each1each1each1each1each1each1each1each1each1each7each4each7 | d# Description Bin Unit Qty   Bag Kit, Fasteners, KMC61374/1074 7/26/2006 0.98   Bolt, Hex, 10 x 1.5 x 50mm, 10.9, Plt each 2   Bolt, Hex, 10 x 1.5 x 45mm, 10.9, Plt each 1   Bolt, Hex, 10 x 1.5 x 45mm, 10.9, Plt each 1   Bolt, Hex, 10 x 1.5 x 40mm, 10.9, Plt each 1   Bolt, Hex, 8 x 1.25 x 100mm, 10.9, Plt each 1   Bolt, Hex, 8 x 1.25 x 100mm, 10.9, Plt each 1   Bolt, Hex, 8 x 1.25 x 35mm, 10.9, Plt each 1   Bolt, Hex, 8 x 1.25 x 35mm, 10.9, Plt each 1   Bolt, Hex, 8 x 1.25 x 35mm, 10.9, Plt each 1   Bolt, Hex, 8 x 1.25 x 15mm, 10.9, Plt each 1   Bolt, Hex, 8 x 1.25 x 15mm, 10.9, Plt each 1   Capscrew, FH, 3/8-16 x 2.5", Alloy, Plt each 1   Nut, Hex, 10 x 1.5, 8.8, Plt each 1   Washer, Flat, 8mm, 8.8, Plt each 7   Washer, Flat, 10mm, 8.8, Plt each 4   Washer, Lock, 8mm, 8.8, Plt each 7 |