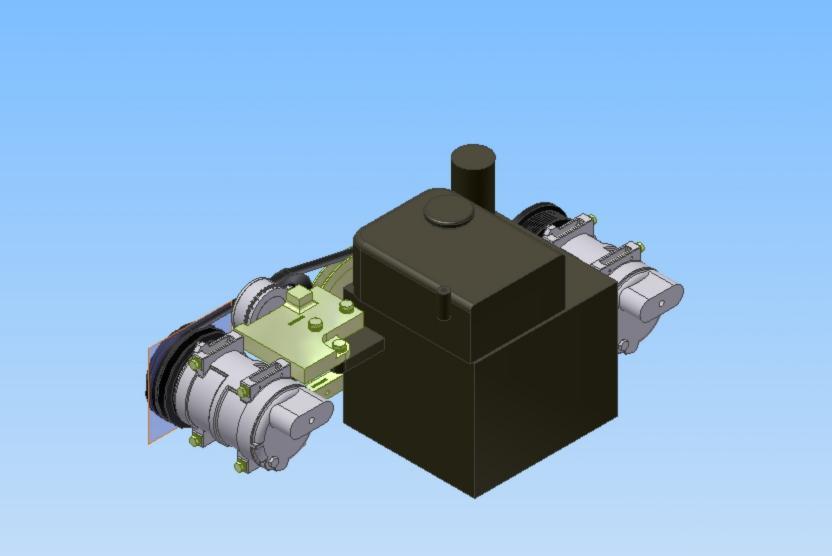

## Bill of Materials Listing

TransArctic Canada Inc.

8/5/2008 Page 1 of 1

|                                      |                                          |     |                         |                                | Fage For F |
|--------------------------------------|------------------------------------------|-----|-------------------------|--------------------------------|------------|
| Product Number<br>Line Component Pro | Description<br>d# Description            | Bin | Date<br><sub>Unit</sub> | Weight Uof M<br><sub>Qty</sub> | Yield      |
| KMC61374                             | Mt Kit, ISB 6.7L, TH C2, TM-21, MAX, '07 |     | 7/31/2007               | 14.62                          | 0          |
| 10 BEL11176                          | Belt, A gr, 1176mm (46.3") (17463)       |     | each                    | 1                              |            |
| 20 BMC59033                          | Bkt, Main, Weldmt, ISB, A3FE             |     | each                    | 1                              |            |
| 30 BMC59035                          | Bkt, Cradle, BTM, 87mm, ISB, A3FE        |     | each                    | 1                              |            |
| 40 BMC59037                          | Bkt, Spacer, Bar, ISB, A3FE              |     | each                    | 1                              |            |
| 50 PUL10094                          | Pulley, Idler, SA,94d x 18w,Blk (IP-103) |     | each                    | 1                              |            |
| 60 PUL67002                          | Pulley, Fan, ADD-ON, Cummins, ISB,6.7,SA |     | each                    | 1                              |            |
| 70 SCD12717                          | Spacer, Col, Drl, 12.7mm x 25.4o x17i    |     | each                    | 1                              |            |
| 80 SLV17010                          | Sleeve, Pulley, 16.90 x 22.23mm x 10.32i |     | each                    | 1                              |            |
| 90 TEN00002                          | Tenr,Spring,Un-Direct,90d,3/8 x4.5"/3.5" |     | each                    | 1                              |            |
| 100 KBC61374                         | Bag Kit, Fasteners, KMC61374/1074        |     | each                    | 1                              |            |
|                                      |                                          |     |                         |                                |            |

#### TransArctic Canada Inc.

8/5/2008 Page 1 of 1

| Uof M | Weight<br><sub>Qty</sub> | Date<br><sup>Unit</sup>                                               | Bin                                                                                                                                                                                                                    | Description<br>od# Description                                                                                         | Product Number<br>Line Component Pro                                                                                                                                                                                                                                                                                                                                                                                                                                                                                                                                                                                                                                                                                                                                                                                         |
|-------|--------------------------|-----------------------------------------------------------------------|------------------------------------------------------------------------------------------------------------------------------------------------------------------------------------------------------------------------|------------------------------------------------------------------------------------------------------------------------|------------------------------------------------------------------------------------------------------------------------------------------------------------------------------------------------------------------------------------------------------------------------------------------------------------------------------------------------------------------------------------------------------------------------------------------------------------------------------------------------------------------------------------------------------------------------------------------------------------------------------------------------------------------------------------------------------------------------------------------------------------------------------------------------------------------------------|
|       | 0.98                     | 7/26/2006                                                             |                                                                                                                                                                                                                        | Bag Kit, Fasteners, KMC61374/1074                                                                                      | KBC61374                                                                                                                                                                                                                                                                                                                                                                                                                                                                                                                                                                                                                                                                                                                                                                                                                     |
|       | 2                        | each                                                                  |                                                                                                                                                                                                                        | Bolt, Hex, 10 x 1.5 x 50mm, 10.9, Plt                                                                                  | 10 BTC10050                                                                                                                                                                                                                                                                                                                                                                                                                                                                                                                                                                                                                                                                                                                                                                                                                  |
|       | 1                        | each                                                                  |                                                                                                                                                                                                                        | Bolt, Hex, 10 x 1.5 x 45mm, 10.9, Plt                                                                                  | 20 BTC10045                                                                                                                                                                                                                                                                                                                                                                                                                                                                                                                                                                                                                                                                                                                                                                                                                  |
|       | 1                        | each                                                                  |                                                                                                                                                                                                                        | Bolt, Hex, 10 x 1.5 x 40mm, 10.9, Plt                                                                                  | 25 BTC10040                                                                                                                                                                                                                                                                                                                                                                                                                                                                                                                                                                                                                                                                                                                                                                                                                  |
|       | 4                        | each                                                                  |                                                                                                                                                                                                                        | Bolt, Hex, 8 x 1.25 x 100mm, 10.9, Plt                                                                                 | 30 BTC08100                                                                                                                                                                                                                                                                                                                                                                                                                                                                                                                                                                                                                                                                                                                                                                                                                  |
|       | 1                        | each                                                                  |                                                                                                                                                                                                                        | Bolt, Hex, 8 x 1.25 x 40mm, 10.9, Plt                                                                                  | 40 BTC08040                                                                                                                                                                                                                                                                                                                                                                                                                                                                                                                                                                                                                                                                                                                                                                                                                  |
|       | 1                        | each                                                                  |                                                                                                                                                                                                                        | Bolt, Hex, 8 x 1.25 x 35mm, 10.9, Plt                                                                                  | 50 BTC08035                                                                                                                                                                                                                                                                                                                                                                                                                                                                                                                                                                                                                                                                                                                                                                                                                  |
|       | 1                        | each                                                                  |                                                                                                                                                                                                                        | Bolt, Hex, 8 x 1.25 x 15mm, 10.9, Plt                                                                                  | 60 BTC08015                                                                                                                                                                                                                                                                                                                                                                                                                                                                                                                                                                                                                                                                                                                                                                                                                  |
|       | 1                        | each                                                                  |                                                                                                                                                                                                                        | Capscrew, FH, 3/8-16 x 2.5", Alloy, Plt                                                                                | 70 CSF06250                                                                                                                                                                                                                                                                                                                                                                                                                                                                                                                                                                                                                                                                                                                                                                                                                  |
|       | 1                        | each                                                                  |                                                                                                                                                                                                                        | Nut, Hex, 10 x 1.5, 8.8, Plt                                                                                           | 80 NTA10000                                                                                                                                                                                                                                                                                                                                                                                                                                                                                                                                                                                                                                                                                                                                                                                                                  |
|       | 7                        | each                                                                  |                                                                                                                                                                                                                        | Washer, Flat, 8mm, 8.8, Plt                                                                                            | 90 WFA08000                                                                                                                                                                                                                                                                                                                                                                                                                                                                                                                                                                                                                                                                                                                                                                                                                  |
|       | 4                        | each                                                                  |                                                                                                                                                                                                                        | Washer, Flat, 10mm, 8.8, Plt                                                                                           | 100 WFA10000                                                                                                                                                                                                                                                                                                                                                                                                                                                                                                                                                                                                                                                                                                                                                                                                                 |
|       | 7                        | each                                                                  |                                                                                                                                                                                                                        | Washer, Lock, 8mm, 8.8, Plt                                                                                            | 110 WLA08000                                                                                                                                                                                                                                                                                                                                                                                                                                                                                                                                                                                                                                                                                                                                                                                                                 |
|       | 4                        | each                                                                  |                                                                                                                                                                                                                        | Washer, Lock, 10mm, 8.8, Plt                                                                                           | 120 WLA10000                                                                                                                                                                                                                                                                                                                                                                                                                                                                                                                                                                                                                                                                                                                                                                                                                 |
|       | Uof M                    | 0.98<br>2<br>1<br>1<br>4<br>1<br>1<br>1<br>1<br>1<br>1<br>7<br>4<br>7 | Unit Qty   7/26/2006 0.98   each 2   each 1   each 7   each 4   each 7 | BinUnitQty7/26/20060.98each2each1each1each1each1each1each1each1each1each1each1each1each1each1each1each1each7each4each7 | d# Description Bin Unit Qty   Bag Kit, Fasteners, KMC61374/1074 7/26/2006 0.98   Bolt, Hex, 10 x 1.5 x 50mm, 10.9, Plt each 2   Bolt, Hex, 10 x 1.5 x 45mm, 10.9, Plt each 1   Bolt, Hex, 10 x 1.5 x 45mm, 10.9, Plt each 1   Bolt, Hex, 10 x 1.5 x 40mm, 10.9, Plt each 1   Bolt, Hex, 8 x 1.25 x 100mm, 10.9, Plt each 1   Bolt, Hex, 8 x 1.25 x 100mm, 10.9, Plt each 1   Bolt, Hex, 8 x 1.25 x 35mm, 10.9, Plt each 1   Bolt, Hex, 8 x 1.25 x 35mm, 10.9, Plt each 1   Bolt, Hex, 8 x 1.25 x 35mm, 10.9, Plt each 1   Bolt, Hex, 8 x 1.25 x 15mm, 10.9, Plt each 1   Bolt, Hex, 8 x 1.25 x 15mm, 10.9, Plt each 1   Capscrew, FH, 3/8-16 x 2.5", Alloy, Plt each 1   Nut, Hex, 10 x 1.5, 8.8, Plt each 1   Washer, Flat, 8mm, 8.8, Plt each 7   Washer, Flat, 10mm, 8.8, Plt each 4   Washer, Lock, 8mm, 8.8, Plt each 7 |