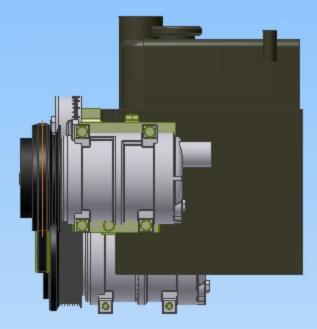

## Bill of Materials Listing

TransArctic Canada Inc.

8/5/2008 Page 1 of 1

|                                      |                                          |     |                         |                                | Fage For F |
|--------------------------------------|------------------------------------------|-----|-------------------------|--------------------------------|------------|
| Product Number<br>Line Component Pro | Description<br>d# Description            | Bin | Date<br><sub>Unit</sub> | Weight Uof M<br><sub>Qty</sub> | Yield      |
| KMC61374                             | Mt Kit, ISB 6.7L, TH C2, TM-21, MAX, '07 |     | 7/31/2007               | 14.62                          | 0          |
| 10 BEL11176                          | Belt, A gr, 1176mm (46.3") (17463)       |     | each                    | 1                              |            |
| 20 BMC59033                          | Bkt, Main, Weldmt, ISB, A3FE             |     | each                    | 1                              |            |
| 30 BMC59035                          | Bkt, Cradle, BTM, 87mm, ISB, A3FE        |     | each                    | 1                              |            |
| 40 BMC59037                          | Bkt, Spacer, Bar, ISB, A3FE              |     | each                    | 1                              |            |
| 50 PUL10094                          | Pulley, Idler, SA,94d x 18w,Blk (IP-103) |     | each                    | 1                              |            |
| 60 PUL67002                          | Pulley, Fan, ADD-ON, Cummins, ISB,6.7,SA |     | each                    | 1                              |            |
| 70 SCD12717                          | Spacer, Col, Drl, 12.7mm x 25.4o x17i    |     | each                    | 1                              |            |
| 80 SLV17010                          | Sleeve, Pulley, 16.90 x 22.23mm x 10.32i |     | each                    | 1                              |            |
| 90 TEN00002                          | Tenr,Spring,Un-Direct,90d,3/8 x4.5"/3.5" |     | each                    | 1                              |            |
| 100 KBC61374                         | Bag Kit, Fasteners, KMC61374/1074        |     | each                    | 1                              |            |
|                                      |                                          |     |                         |                                |            |

#### TransArctic Canada Inc.

8/5/2008 Page 1 of 1

| Uof M | Weight<br><sub>Qty</sub> | Date<br><sup>Unit</sup>                                               | Bin                                                                                                                                                                                                                    | Description<br>od# Description                                                                                         | Product Number<br>Line Component Pro                                                                                                                                                                                                                                                                                                                                                                                                                                                                                                                                                                                                                                                                                                                                                                                         |
|-------|--------------------------|-----------------------------------------------------------------------|------------------------------------------------------------------------------------------------------------------------------------------------------------------------------------------------------------------------|------------------------------------------------------------------------------------------------------------------------|------------------------------------------------------------------------------------------------------------------------------------------------------------------------------------------------------------------------------------------------------------------------------------------------------------------------------------------------------------------------------------------------------------------------------------------------------------------------------------------------------------------------------------------------------------------------------------------------------------------------------------------------------------------------------------------------------------------------------------------------------------------------------------------------------------------------------|
|       | 0.98                     | 7/26/2006                                                             |                                                                                                                                                                                                                        | Bag Kit, Fasteners, KMC61374/1074                                                                                      | KBC61374                                                                                                                                                                                                                                                                                                                                                                                                                                                                                                                                                                                                                                                                                                                                                                                                                     |
|       | 2                        | each                                                                  |                                                                                                                                                                                                                        | Bolt, Hex, 10 x 1.5 x 50mm, 10.9, Plt                                                                                  | 10 BTC10050                                                                                                                                                                                                                                                                                                                                                                                                                                                                                                                                                                                                                                                                                                                                                                                                                  |
|       | 1                        | each                                                                  |                                                                                                                                                                                                                        | Bolt, Hex, 10 x 1.5 x 45mm, 10.9, Plt                                                                                  | 20 BTC10045                                                                                                                                                                                                                                                                                                                                                                                                                                                                                                                                                                                                                                                                                                                                                                                                                  |
|       | 1                        | each                                                                  |                                                                                                                                                                                                                        | Bolt, Hex, 10 x 1.5 x 40mm, 10.9, Plt                                                                                  | 25 BTC10040                                                                                                                                                                                                                                                                                                                                                                                                                                                                                                                                                                                                                                                                                                                                                                                                                  |
|       | 4                        | each                                                                  |                                                                                                                                                                                                                        | Bolt, Hex, 8 x 1.25 x 100mm, 10.9, Plt                                                                                 | 30 BTC08100                                                                                                                                                                                                                                                                                                                                                                                                                                                                                                                                                                                                                                                                                                                                                                                                                  |
|       | 1                        | each                                                                  |                                                                                                                                                                                                                        | Bolt, Hex, 8 x 1.25 x 40mm, 10.9, Plt                                                                                  | 40 BTC08040                                                                                                                                                                                                                                                                                                                                                                                                                                                                                                                                                                                                                                                                                                                                                                                                                  |
|       | 1                        | each                                                                  |                                                                                                                                                                                                                        | Bolt, Hex, 8 x 1.25 x 35mm, 10.9, Plt                                                                                  | 50 BTC08035                                                                                                                                                                                                                                                                                                                                                                                                                                                                                                                                                                                                                                                                                                                                                                                                                  |
|       | 1                        | each                                                                  |                                                                                                                                                                                                                        | Bolt, Hex, 8 x 1.25 x 15mm, 10.9, Plt                                                                                  | 60 BTC08015                                                                                                                                                                                                                                                                                                                                                                                                                                                                                                                                                                                                                                                                                                                                                                                                                  |
|       | 1                        | each                                                                  |                                                                                                                                                                                                                        | Capscrew, FH, 3/8-16 x 2.5", Alloy, Plt                                                                                | 70 CSF06250                                                                                                                                                                                                                                                                                                                                                                                                                                                                                                                                                                                                                                                                                                                                                                                                                  |
|       | 1                        | each                                                                  |                                                                                                                                                                                                                        | Nut, Hex, 10 x 1.5, 8.8, Plt                                                                                           | 80 NTA10000                                                                                                                                                                                                                                                                                                                                                                                                                                                                                                                                                                                                                                                                                                                                                                                                                  |
|       | 7                        | each                                                                  |                                                                                                                                                                                                                        | Washer, Flat, 8mm, 8.8, Plt                                                                                            | 90 WFA08000                                                                                                                                                                                                                                                                                                                                                                                                                                                                                                                                                                                                                                                                                                                                                                                                                  |
|       | 4                        | each                                                                  |                                                                                                                                                                                                                        | Washer, Flat, 10mm, 8.8, Plt                                                                                           | 100 WFA10000                                                                                                                                                                                                                                                                                                                                                                                                                                                                                                                                                                                                                                                                                                                                                                                                                 |
|       | 7                        | each                                                                  |                                                                                                                                                                                                                        | Washer, Lock, 8mm, 8.8, Plt                                                                                            | 110 WLA08000                                                                                                                                                                                                                                                                                                                                                                                                                                                                                                                                                                                                                                                                                                                                                                                                                 |
|       | 4                        | each                                                                  |                                                                                                                                                                                                                        | Washer, Lock, 10mm, 8.8, Plt                                                                                           | 120 WLA10000                                                                                                                                                                                                                                                                                                                                                                                                                                                                                                                                                                                                                                                                                                                                                                                                                 |
|       | Uof M                    | 0.98<br>2<br>1<br>1<br>4<br>1<br>1<br>1<br>1<br>1<br>1<br>7<br>4<br>7 | Unit Qty   7/26/2006 0.98   each 2   each 1   each 7   each 4   each 7 | BinUnitQty7/26/20060.98each2each1each1each1each1each1each1each1each1each1each1each1each1each1each1each1each7each4each7 | d# Description Bin Unit Qty   Bag Kit, Fasteners, KMC61374/1074 7/26/2006 0.98   Bolt, Hex, 10 x 1.5 x 50mm, 10.9, Plt each 2   Bolt, Hex, 10 x 1.5 x 45mm, 10.9, Plt each 1   Bolt, Hex, 10 x 1.5 x 45mm, 10.9, Plt each 1   Bolt, Hex, 10 x 1.5 x 40mm, 10.9, Plt each 1   Bolt, Hex, 8 x 1.25 x 100mm, 10.9, Plt each 1   Bolt, Hex, 8 x 1.25 x 100mm, 10.9, Plt each 1   Bolt, Hex, 8 x 1.25 x 35mm, 10.9, Plt each 1   Bolt, Hex, 8 x 1.25 x 35mm, 10.9, Plt each 1   Bolt, Hex, 8 x 1.25 x 35mm, 10.9, Plt each 1   Bolt, Hex, 8 x 1.25 x 15mm, 10.9, Plt each 1   Bolt, Hex, 8 x 1.25 x 15mm, 10.9, Plt each 1   Capscrew, FH, 3/8-16 x 2.5", Alloy, Plt each 1   Nut, Hex, 10 x 1.5, 8.8, Plt each 1   Washer, Flat, 8mm, 8.8, Plt each 7   Washer, Flat, 10mm, 8.8, Plt each 4   Washer, Lock, 8mm, 8.8, Plt each 7 |