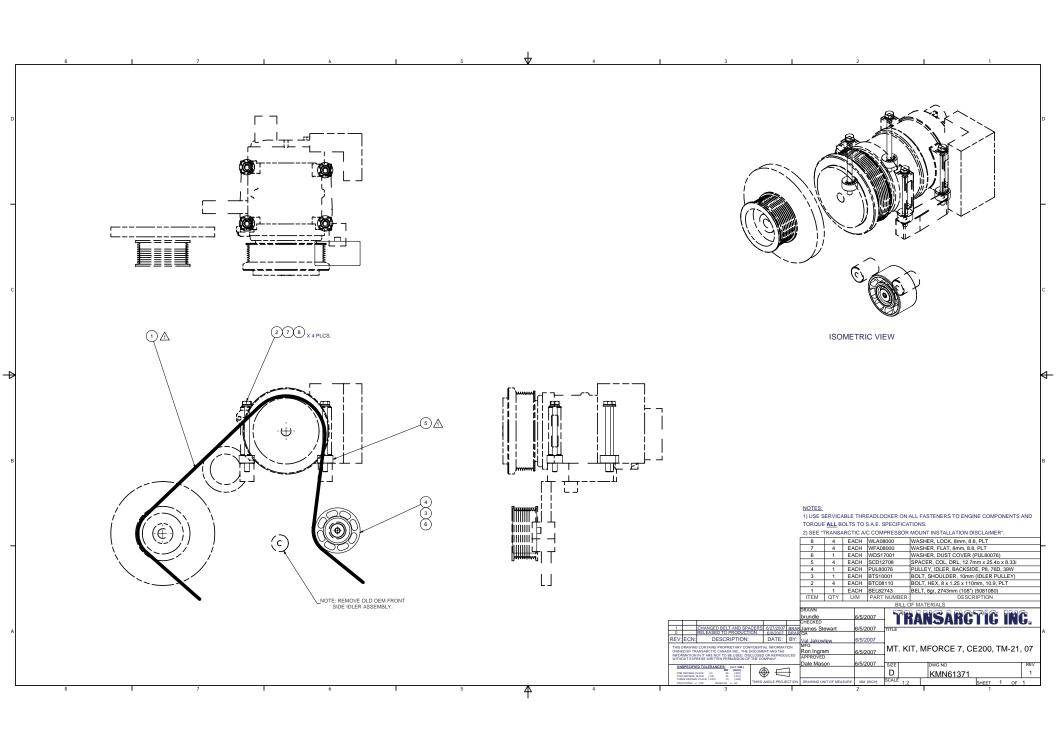

TransArctic Canada Inc.

Page 1 of 1

| Product Number Line Component Pro | Description od# Description              | Bin | Date<br>Unit | Weight Uof M<br>Qty | Yield |
|-----------------------------------|------------------------------------------|-----|--------------|---------------------|-------|
| KMN61371                          | Mt. Kit, MForce 7, CE200, TM-21, 07      |     | 5/12/2007    | 2.03                | 0     |
| 10 BEL82743                       | Belt, 8gr, 2743mm (108") (5081080)       |     | each         | 1                   |       |
| 20 PUL80076                       | Pulley, Idler, Backside, P8, 76d (89062) |     | each         | 1                   |       |
| 30 SCD12708                       | Spacer, Col, Drl, 12.7mm x 25.4o x 8.33i |     | each         | 4                   |       |
| 40 KBN61371                       | Bag Kit, Fasteners, KMN61371             |     | each         | 1                   |       |

## Bill of Materials Listing

6/27/2007

TransArctic Canada Inc. Page 1 of 1

| Product Number Line Component Product Product Number | Description od# Description            | Bin | Date<br>Unit | Weight Uof M<br>Qty | Yield |
|------------------------------------------------------|----------------------------------------|-----|--------------|---------------------|-------|
| KBN61371                                             | Bag Kit, Fasteners, KMN61371           |     | 6/8/2007     | 0.44                | 0     |
| 10 BTC08110                                          | Bolt, Hex, 8 x 1.25 x 110mm, 10.9, Plt |     | each         | 4                   |       |
| 20 BTS10001                                          | Bolt, Shoulder, 10mm (89064)           |     | each         | 1                   |       |
| 30 WDS17001                                          | Washer, Dust Cover (89060)             |     | each         | 1                   |       |
| 40 WFA08000                                          | Washer, Flat, 8mm, 8.8, Plt            |     | each         | 4                   |       |
| 50 WLA08000                                          | Washer, Lock, 8mm, 8.8, Plt            |     | each         | 4                   |       |