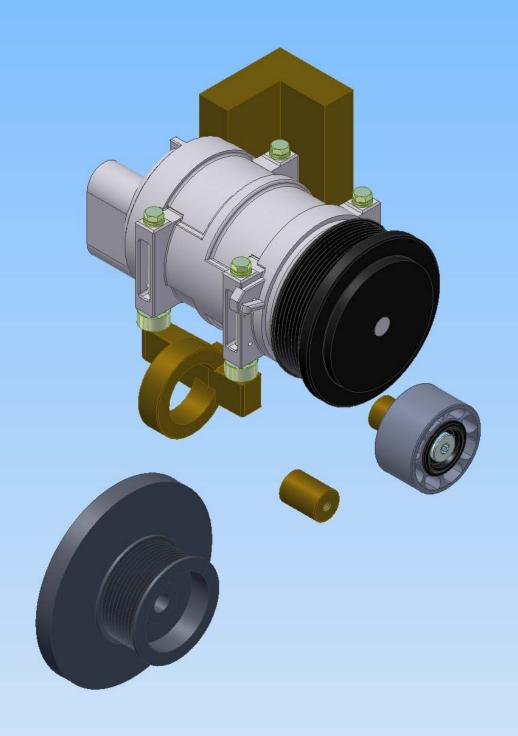

TransArctic Canada Inc.

Page 1 of 1

| Product Number Line Component Pro | Description od# Description              | Bin | Date<br>Unit | Weight Uof M<br>Qty | Yield |
|-----------------------------------|------------------------------------------|-----|--------------|---------------------|-------|
| KMN61371                          | Mt. Kit, MForce 7, CE200, TM-21, 07      |     | 5/12/2007    | 2.03                | 0     |
| 10 BEL82743                       | Belt, 8gr, 2743mm (108") (5081080)       |     | each         | 1                   |       |
| 20 PUL80076                       | Pulley, Idler, Backside, P8, 76d (89062) |     | each         | 1                   |       |
| 30 SCD12708                       | Spacer, Col, Drl, 12.7mm x 25.4o x 8.33i |     | each         | 4                   |       |
| 40 KBN61371                       | Bag Kit, Fasteners, KMN61371             |     | each         | 1                   |       |

## Bill of Materials Listing

6/27/2007

TransArctic Canada Inc. Page 1 of 1

| Product Number Line Component Product Product Number | Description od# Description            | Bin | Date<br>Unit | Weight Uof M<br>Qty | Yield |
|------------------------------------------------------|----------------------------------------|-----|--------------|---------------------|-------|
| KBN61371                                             | Bag Kit, Fasteners, KMN61371           |     | 6/8/2007     | 0.44                | 0     |
| 10 BTC08110                                          | Bolt, Hex, 8 x 1.25 x 110mm, 10.9, Plt |     | each         | 4                   |       |
| 20 BTS10001                                          | Bolt, Shoulder, 10mm (89064)           |     | each         | 1                   |       |
| 30 WDS17001                                          | Washer, Dust Cover (89060)             |     | each         | 1                   |       |
| 40 WFA08000                                          | Washer, Flat, 8mm, 8.8, Plt            |     | each         | 4                   |       |
| 50 WLA08000                                          | Washer, Lock, 8mm, 8.8, Plt            |     | each         | 4                   |       |