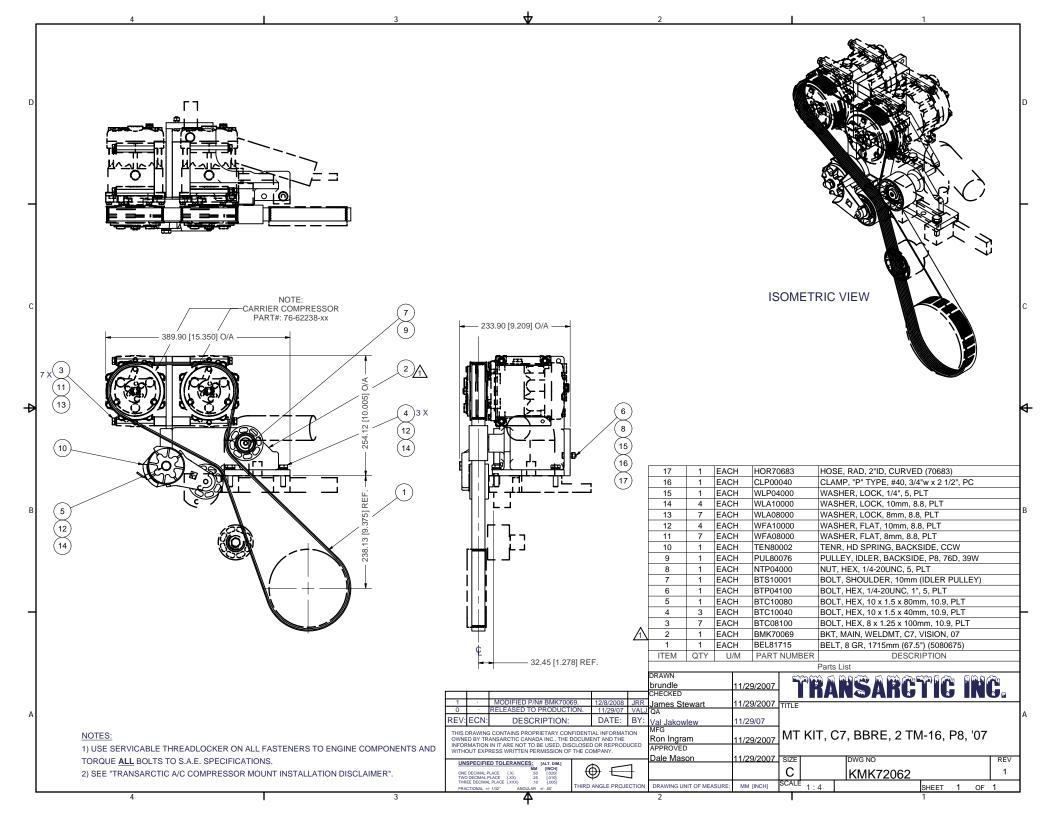

TransArctic Canada Inc.

| Product Number Line Component Product | Description  Description                 | Bin | Date<br>Unit | Weight Uof M<br>Qty | Yield |
|---------------------------------------|------------------------------------------|-----|--------------|---------------------|-------|
| KMK72062                              | Mt Kit, C7, A3RE, 2 TM-16, P8, '07       |     | 09/19/07     | 30.66               | 0     |
| 10 BEL81715                           | Belt, 8gr, 1715mm (67.5") (5080675)      |     | each         | 1                   |       |
| 20 BMK70069                           | Bkt, Main, Weldmt, C7, Vision, 07        |     | each         | 1                   |       |
| 40 HOR70683                           | Hose, Rad, 2" ID, Curved (70683)         |     | each         | 1                   |       |
| 50 CLP00040                           | Clamp, "P" type, #40, 3/4"w, 2 1/2", PC  |     | each         | 1                   |       |
| 60 PUL80076                           | Pulley, Idler, Backside, P8, 76d (89062) |     | each         | 1                   |       |
| 70 TEN80002                           | Tenr, HD Spring, BackSide, CCW (89200A)  |     | each         | 1                   |       |
| 80 KBK72662                           | Bag Kit, Fasteners, KMK72662 / KMK72062  |     | each         | 1                   |       |

TransArctic Canada Inc.

Page 1 of

|        | Number<br>Component Prod# | <b>Description</b> Description         | Bin | Date<br>Unit | Weight<br>Qty | Uof M | Yield |
|--------|---------------------------|----------------------------------------|-----|--------------|---------------|-------|-------|
| KBK726 | 662                       | Bag Kit, Fasteners, KMK72662 / KMK720  | 62  | 08/07/07     | 1.07          |       | 0     |
| 20     | BTC08100                  | Bolt, Hex, 8 x 1.25 x 100mm, 10.9, Plt |     | each         | 7             |       |       |
| 30     | BTC10040                  | Bolt, Hex, 10 x 1.5 x 40mm, 10.9, Plt  |     | each         | 3             |       |       |
| 40     | BTC10080                  | Bolt, Hex, 10 x 1.5 x 80mm, 10.9, Plt  |     | each         | 1             |       |       |
| 45     | BTP04100                  | Bolt, Hex, 1/4-20unc, 1", 5, Plt       |     | each         | 1             |       |       |
| 50     | BTS10001                  | Bolt, Shoulder, 10mm (89064)           |     | each         | 1             |       |       |
| 65     | NTP04000                  | Nut, Hex, 1/4-20unc, 5, Plt            |     | each         | 1             |       |       |
| 70     | WFA08000                  | Washer, Flat, 8mm, 8.8, Plt            |     | each         | 7             |       |       |
| 80     | WFA10000                  | Washer, Flat, 10mm, 8.8, Plt           |     | each         | 4             |       |       |
| 90     | WLA08000                  | Washer, Lock, 8mm, 8.8, Plt            |     | each         | 7             |       |       |
| 100    | WLA10000                  | Washer, Lock, 10mm, 8.8, Plt           |     | each         | 4             |       |       |
| 110    | WLP04000                  | Washer, Lock, 1/4", 5, Plt             |     | each         | 1             |       |       |