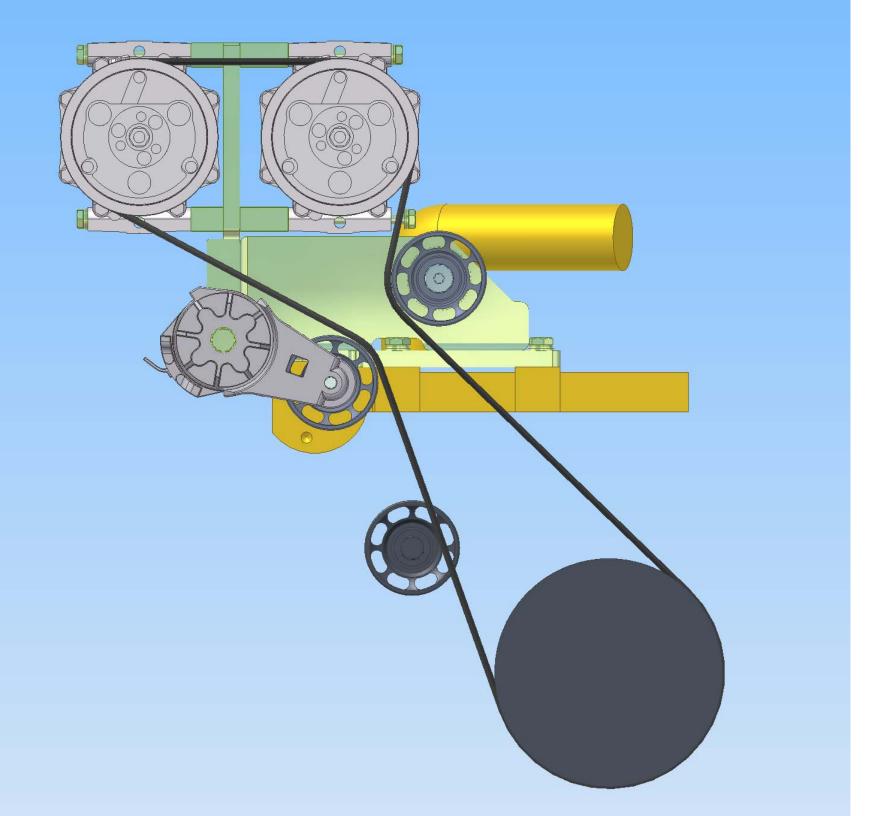

TransArctic Canada Inc.

| Product Number Line Component Product | Description  Description                 | Bin | Date<br>Unit | Weight Uof M<br>Qty | Yield |
|---------------------------------------|------------------------------------------|-----|--------------|---------------------|-------|
| KMK72062                              | Mt Kit, C7, A3RE, 2 TM-16, P8, '07       |     | 09/19/07     | 30.66               | 0     |
| 10 BEL81715                           | Belt, 8gr, 1715mm (67.5") (5080675)      |     | each         | 1                   |       |
| 20 BMK70069                           | Bkt, Main, Weldmt, C7, Vision, 07        |     | each         | 1                   |       |
| 40 HOR70683                           | Hose, Rad, 2" ID, Curved (70683)         |     | each         | 1                   |       |
| 50 CLP00040                           | Clamp, "P" type, #40, 3/4"w, 2 1/2", PC  |     | each         | 1                   |       |
| 60 PUL80076                           | Pulley, Idler, Backside, P8, 76d (89062) |     | each         | 1                   |       |
| 70 TEN80002                           | Tenr, HD Spring, BackSide, CCW (89200A)  |     | each         | 1                   |       |
| 80 KBK72662                           | Bag Kit, Fasteners, KMK72662 / KMK72062  |     | each         | 1                   |       |

TransArctic Canada Inc.

Page 1 of

|        | Number<br>Component Prod# | <b>Description</b> Description         | Bin | Date<br>Unit | Weight<br>Qty | Uof M | Yield |
|--------|---------------------------|----------------------------------------|-----|--------------|---------------|-------|-------|
| KBK726 | 662                       | Bag Kit, Fasteners, KMK72662 / KMK720  | 62  | 08/07/07     | 1.07          |       | 0     |
| 20     | BTC08100                  | Bolt, Hex, 8 x 1.25 x 100mm, 10.9, Plt |     | each         | 7             |       |       |
| 30     | BTC10040                  | Bolt, Hex, 10 x 1.5 x 40mm, 10.9, Plt  |     | each         | 3             |       |       |
| 40     | BTC10080                  | Bolt, Hex, 10 x 1.5 x 80mm, 10.9, Plt  |     | each         | 1             |       |       |
| 45     | BTP04100                  | Bolt, Hex, 1/4-20unc, 1", 5, Plt       |     | each         | 1             |       |       |
| 50     | BTS10001                  | Bolt, Shoulder, 10mm (89064)           |     | each         | 1             |       |       |
| 65     | NTP04000                  | Nut, Hex, 1/4-20unc, 5, Plt            |     | each         | 1             |       |       |
| 70     | WFA08000                  | Washer, Flat, 8mm, 8.8, Plt            |     | each         | 7             |       |       |
| 80     | WFA10000                  | Washer, Flat, 10mm, 8.8, Plt           |     | each         | 4             |       |       |
| 90     | WLA08000                  | Washer, Lock, 8mm, 8.8, Plt            |     | each         | 7             |       |       |
| 100    | WLA10000                  | Washer, Lock, 10mm, 8.8, Plt           |     | each         | 4             |       |       |
| 110    | WLP04000                  | Washer, Lock, 1/4", 5, Plt             |     | each         | 1             |       |       |