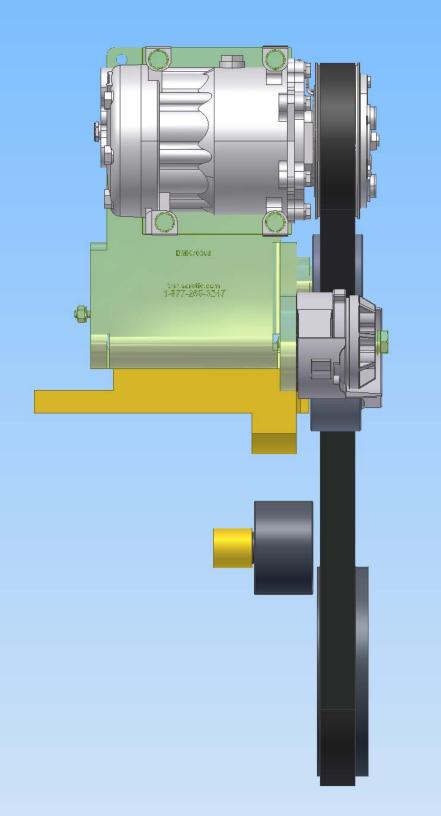

TransArctic Canada Inc.

| Product Number Line Component Product | Description  Description                 | Bin | Date<br>Unit | Weight Uof M<br>Qty | Yield |
|---------------------------------------|------------------------------------------|-----|--------------|---------------------|-------|
| KMK72062                              | Mt Kit, C7, A3RE, 2 TM-16, P8, '07       |     | 09/19/07     | 30.66               | 0     |
| 10 BEL81715                           | Belt, 8gr, 1715mm (67.5") (5080675)      |     | each         | 1                   |       |
| 20 BMK70069                           | Bkt, Main, Weldmt, C7, Vision, 07        |     | each         | 1                   |       |
| 40 HOR70683                           | Hose, Rad, 2" ID, Curved (70683)         |     | each         | 1                   |       |
| 50 CLP00040                           | Clamp, "P" type, #40, 3/4"w, 2 1/2", PC  |     | each         | 1                   |       |
| 60 PUL80076                           | Pulley, Idler, Backside, P8, 76d (89062) |     | each         | 1                   |       |
| 70 TEN80002                           | Tenr, HD Spring, BackSide, CCW (89200A)  |     | each         | 1                   |       |
| 80 KBK72662                           | Bag Kit, Fasteners, KMK72662 / KMK72062  |     | each         | 1                   |       |

TransArctic Canada Inc.

Page 1 of

|        | Number<br>Component Prod# | <b>Description</b> Description         | Bin | Date<br>Unit | Weight<br>Qty | Uof M | Yield |
|--------|---------------------------|----------------------------------------|-----|--------------|---------------|-------|-------|
| KBK726 | 662                       | Bag Kit, Fasteners, KMK72662 / KMK720  | 62  | 08/07/07     | 1.07          |       | 0     |
| 20     | BTC08100                  | Bolt, Hex, 8 x 1.25 x 100mm, 10.9, Plt |     | each         | 7             |       |       |
| 30     | BTC10040                  | Bolt, Hex, 10 x 1.5 x 40mm, 10.9, Plt  |     | each         | 3             |       |       |
| 40     | BTC10080                  | Bolt, Hex, 10 x 1.5 x 80mm, 10.9, Plt  |     | each         | 1             |       |       |
| 45     | BTP04100                  | Bolt, Hex, 1/4-20unc, 1", 5, Plt       |     | each         | 1             |       |       |
| 50     | BTS10001                  | Bolt, Shoulder, 10mm (89064)           |     | each         | 1             |       |       |
| 65     | NTP04000                  | Nut, Hex, 1/4-20unc, 5, Plt            |     | each         | 1             |       |       |
| 70     | WFA08000                  | Washer, Flat, 8mm, 8.8, Plt            |     | each         | 7             |       |       |
| 80     | WFA10000                  | Washer, Flat, 10mm, 8.8, Plt           |     | each         | 4             |       |       |
| 90     | WLA08000                  | Washer, Lock, 8mm, 8.8, Plt            |     | each         | 7             |       |       |
| 100    | WLA10000                  | Washer, Lock, 10mm, 8.8, Plt           |     | each         | 4             |       |       |
| 110    | WLP04000                  | Washer, Lock, 1/4", 5, Plt             |     | each         | 1             |       |       |