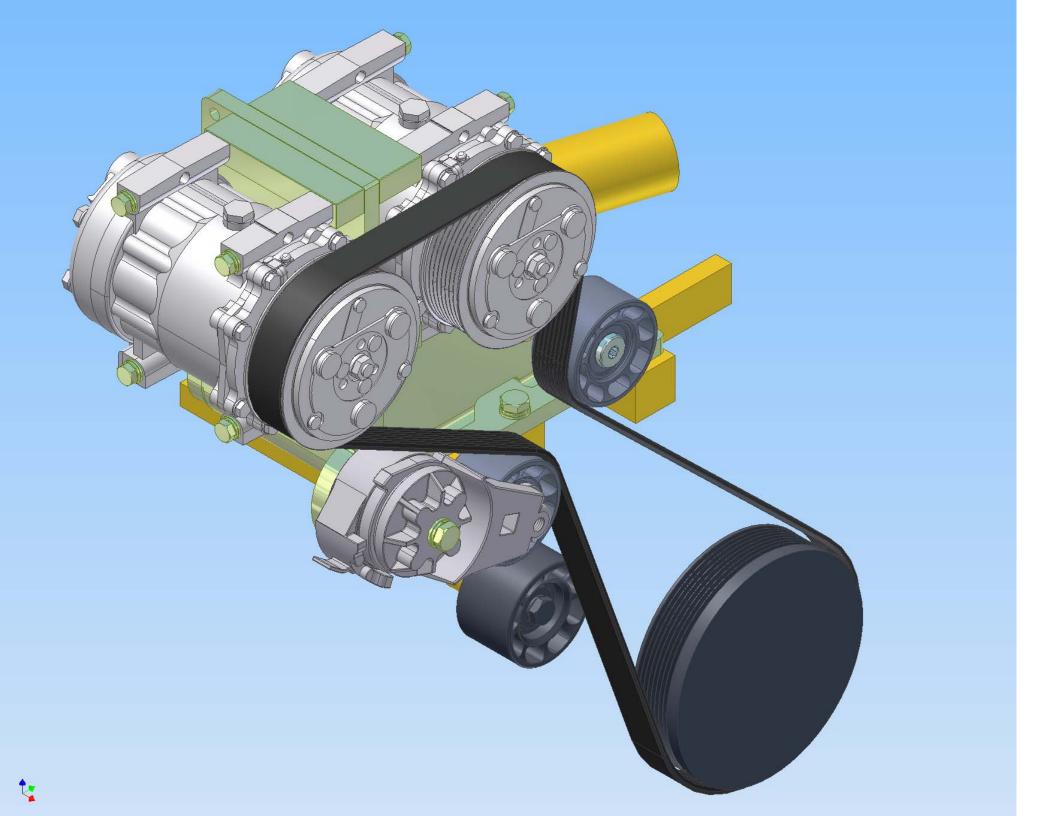

TransArctic Canada Inc.

| Product Number Line Component Product | Description  Description                 | Bin | Date<br>Unit | Weight Uof M<br>Qty | Yield |
|---------------------------------------|------------------------------------------|-----|--------------|---------------------|-------|
| KMK72062                              | Mt Kit, C7, A3RE, 2 TM-16, P8, '07       |     | 09/19/07     | 30.66               | 0     |
| 10 BEL81715                           | Belt, 8gr, 1715mm (67.5") (5080675)      |     | each         | 1                   |       |
| 20 BMK70069                           | Bkt, Main, Weldmt, C7, Vision, 07        |     | each         | 1                   |       |
| 40 HOR70683                           | Hose, Rad, 2" ID, Curved (70683)         |     | each         | 1                   |       |
| 50 CLP00040                           | Clamp, "P" type, #40, 3/4"w, 2 1/2", PC  |     | each         | 1                   |       |
| 60 PUL80076                           | Pulley, Idler, Backside, P8, 76d (89062) |     | each         | 1                   |       |
| 70 TEN80002                           | Tenr, HD Spring, BackSide, CCW (89200A)  |     | each         | 1                   |       |
| 80 KBK72662                           | Bag Kit, Fasteners, KMK72662 / KMK72062  |     | each         | 1                   |       |

TransArctic Canada Inc.

Page 1 of

|        | Number<br>Component Prod# | <b>Description</b> Description         | Bin | Date<br>Unit | Weight<br>Qty | Uof M | Yield |
|--------|---------------------------|----------------------------------------|-----|--------------|---------------|-------|-------|
| KBK726 | 662                       | Bag Kit, Fasteners, KMK72662 / KMK720  | 62  | 08/07/07     | 1.07          |       | 0     |
| 20     | BTC08100                  | Bolt, Hex, 8 x 1.25 x 100mm, 10.9, Plt |     | each         | 7             |       |       |
| 30     | BTC10040                  | Bolt, Hex, 10 x 1.5 x 40mm, 10.9, Plt  |     | each         | 3             |       |       |
| 40     | BTC10080                  | Bolt, Hex, 10 x 1.5 x 80mm, 10.9, Plt  |     | each         | 1             |       |       |
| 45     | BTP04100                  | Bolt, Hex, 1/4-20unc, 1", 5, Plt       |     | each         | 1             |       |       |
| 50     | BTS10001                  | Bolt, Shoulder, 10mm (89064)           |     | each         | 1             |       |       |
| 65     | NTP04000                  | Nut, Hex, 1/4-20unc, 5, Plt            |     | each         | 1             |       |       |
| 70     | WFA08000                  | Washer, Flat, 8mm, 8.8, Plt            |     | each         | 7             |       |       |
| 80     | WFA10000                  | Washer, Flat, 10mm, 8.8, Plt           |     | each         | 4             |       |       |
| 90     | WLA08000                  | Washer, Lock, 8mm, 8.8, Plt            |     | each         | 7             |       |       |
| 100    | WLA10000                  | Washer, Lock, 10mm, 8.8, Plt           |     | each         | 4             |       |       |
| 110    | WLP04000                  | Washer, Lock, 1/4", 5, Plt             |     | each         | 1             |       |       |