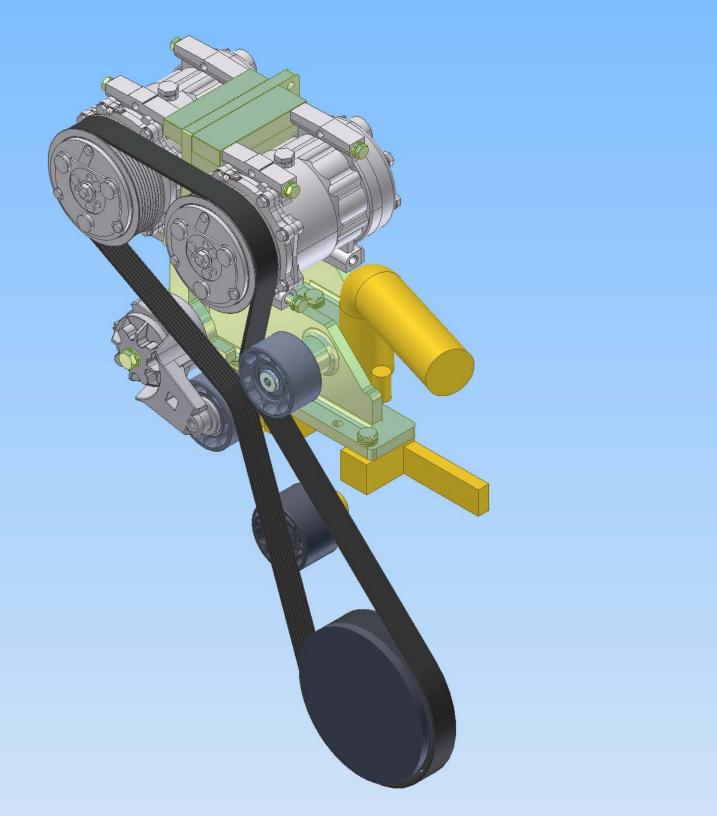

TransArctic Canada Inc.

| Product Number Line Component Product | Description  Description                 | Bin | Date<br>Unit | Weight Uof M<br>Qty | Yield |
|---------------------------------------|------------------------------------------|-----|--------------|---------------------|-------|
| KMK72062                              | Mt Kit, C7, A3RE, 2 TM-16, P8, '07       |     | 09/19/07     | 30.66               | 0     |
| 10 BEL81715                           | Belt, 8gr, 1715mm (67.5") (5080675)      |     | each         | 1                   |       |
| 20 BMK70069                           | Bkt, Main, Weldmt, C7, Vision, 07        |     | each         | 1                   |       |
| 40 HOR70683                           | Hose, Rad, 2" ID, Curved (70683)         |     | each         | 1                   |       |
| 50 CLP00040                           | Clamp, "P" type, #40, 3/4"w, 2 1/2", PC  |     | each         | 1                   |       |
| 60 PUL80076                           | Pulley, Idler, Backside, P8, 76d (89062) |     | each         | 1                   |       |
| 70 TEN80002                           | Tenr, HD Spring, BackSide, CCW (89200A)  |     | each         | 1                   |       |
| 80 KBK72662                           | Bag Kit, Fasteners, KMK72662 / KMK72062  |     | each         | 1                   |       |

TransArctic Canada Inc.

Page 1 of

|        | Number<br>Component Prod# | <b>Description</b> Description         | Bin | Date<br>Unit | Weight<br>Qty | Uof M | Yield |
|--------|---------------------------|----------------------------------------|-----|--------------|---------------|-------|-------|
| KBK726 | 662                       | Bag Kit, Fasteners, KMK72662 / KMK720  | 62  | 08/07/07     | 1.07          |       | 0     |
| 20     | BTC08100                  | Bolt, Hex, 8 x 1.25 x 100mm, 10.9, Plt |     | each         | 7             |       |       |
| 30     | BTC10040                  | Bolt, Hex, 10 x 1.5 x 40mm, 10.9, Plt  |     | each         | 3             |       |       |
| 40     | BTC10080                  | Bolt, Hex, 10 x 1.5 x 80mm, 10.9, Plt  |     | each         | 1             |       |       |
| 45     | BTP04100                  | Bolt, Hex, 1/4-20unc, 1", 5, Plt       |     | each         | 1             |       |       |
| 50     | BTS10001                  | Bolt, Shoulder, 10mm (89064)           |     | each         | 1             |       |       |
| 65     | NTP04000                  | Nut, Hex, 1/4-20unc, 5, Plt            |     | each         | 1             |       |       |
| 70     | WFA08000                  | Washer, Flat, 8mm, 8.8, Plt            |     | each         | 7             |       |       |
| 80     | WFA10000                  | Washer, Flat, 10mm, 8.8, Plt           |     | each         | 4             |       |       |
| 90     | WLA08000                  | Washer, Lock, 8mm, 8.8, Plt            |     | each         | 7             |       |       |
| 100    | WLA10000                  | Washer, Lock, 10mm, 8.8, Plt           |     | each         | 4             |       |       |
| 110    | WLP04000                  | Washer, Lock, 1/4", 5, Plt             |     | each         | 1             |       |       |