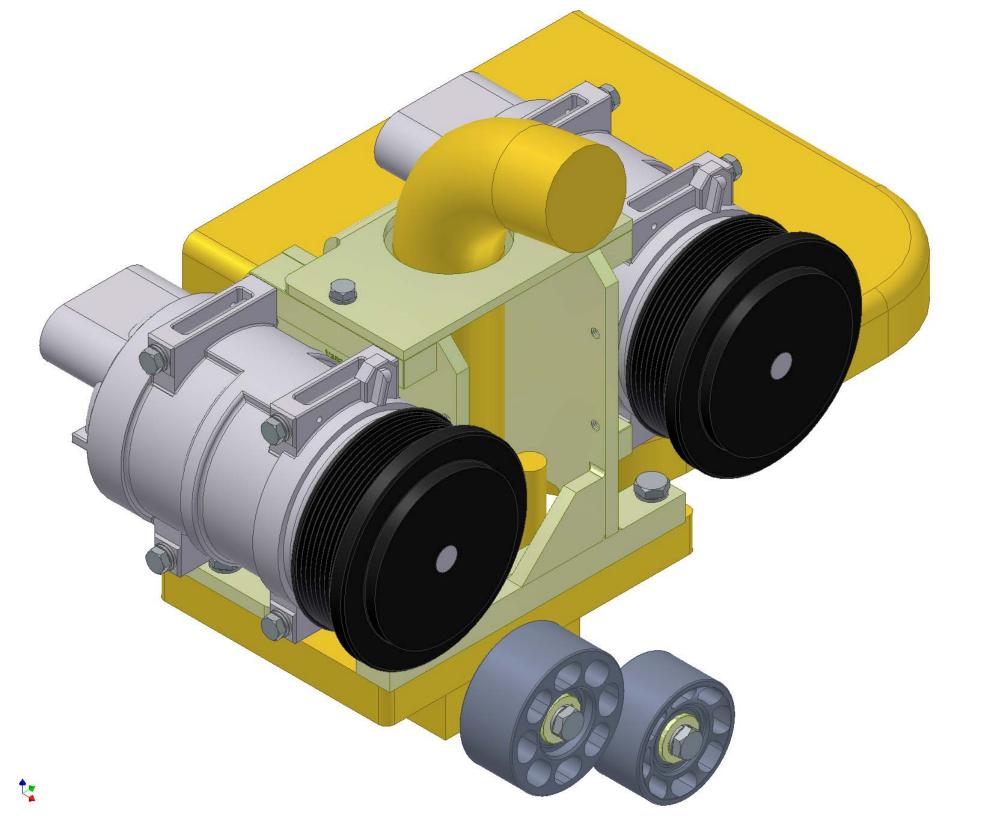

TransArctic Canada Inc.

| Product Number Line Component Product | Description d# Description                 | Bin | Date<br>Unit | Weight Uof M<br>Qty | Yield |
|---------------------------------------|--------------------------------------------|-----|--------------|---------------------|-------|
| KMK72092                              | Mt Kit, C7, HDX-ER, 2 TM-16, '06           |     | 2/2/2006     | 28.04               | 0     |
| 10 BEL82629                           | Belt, 8gr, 2629mm (103.5") (5081035)       |     | each         | 1                   |       |
| 20 BMK70064                           | Bkt, Main, Weldmt, Inner, Plate            |     | each         | 1                   |       |
| 30 BMK70065                           | Bkt, Main, Weldmt, Outer, Plate            |     | each         | 1                   |       |
| 40 BMK70067                           | Bkt, Brace, Plate                          |     | each         | 1                   |       |
| 60 PUL80076                           | Pulley, Idler, Backside, P8, 76d (89062)   |     | each         | 1                   |       |
| 65 PUL80089                           | Pulley, Idler, Backside, P8, 86.4d (89106) |     | each         | 1                   |       |
| 70 SCD12710                           | Spacer, Col, Drl, 12.7mm x 25.4o x10.32i   |     | each         | 2                   |       |
| 80 SLV17010                           | Sleeve, Pulley, 16.90 x 22.23mm x 10.32i   |     | each         | 2                   |       |
| 90 HOR02004                           | Hose, Rad, 2" ID, Long, 90 deg             |     | each         | 1                   |       |
| 120 KBK72692                          | Bag Kit, Fasteners, KMK72692/2092          |     | each         | 1                   |       |

TransArctic Canada Inc.

Page 1 of 1

| Product N | Number<br>Component Prod | Description  # Description             | Bin | Date<br>Unit | Weight U | of M | Yield |
|-----------|--------------------------|----------------------------------------|-----|--------------|----------|------|-------|
| KBK7269   | 92                       | Bag Kit, Fasteners, KMK72692/2092      |     | 2/2/2006     | 1.54     |      | 0     |
| 5 E       | BTC10065                 | Bolt, Hex, 10 x 1.5 x 65mm, 10.9, Plt  |     | each         | 2        |      |       |
| 10 E      | BTC10040                 | Bolt, Hex, 10 x 1.5 x 40mm, 10.9, Plt  |     | each         | 2        |      |       |
| 20 E      | BTC10030                 | Bolt, Hex, 10 x 1.5 x 30mm, 10.9, Plt  |     | each         | 2        |      |       |
| 30 E      | BTC10025                 | Bolt, Hex, 10 x 1.5 x 25mm, 10.9, Plt  |     | each         | 1        |      |       |
| 40 E      | BTC10020                 | Bolt, Hex, 10 x 1.5 x 20mm, 10.9, Plt  |     | each         | 1        |      |       |
| 50 E      | BTC08100                 | Bolt, Hex, 8 x 1.25 x 100mm, 10.9, Plt |     | each         | 8        |      |       |
| 70 E      | BTC08020                 | Bolt, Hex, 8 x 1.25 x 20mm, 10.9, Plt  |     | each         | 6        |      |       |
| 100 V     | WFA08000                 | Washer, Flat, 8mm, 8.8, Plt            |     | each         | 8        |      |       |
| 110 V     | WLA10000                 | Washer, Lock, 10mm, 8.8, Plt           |     | each         | 8        |      |       |
| 120 V     | WLA08000                 | Washer, Lock, 8mm, 8.8, Plt            |     | each         | 14       |      |       |