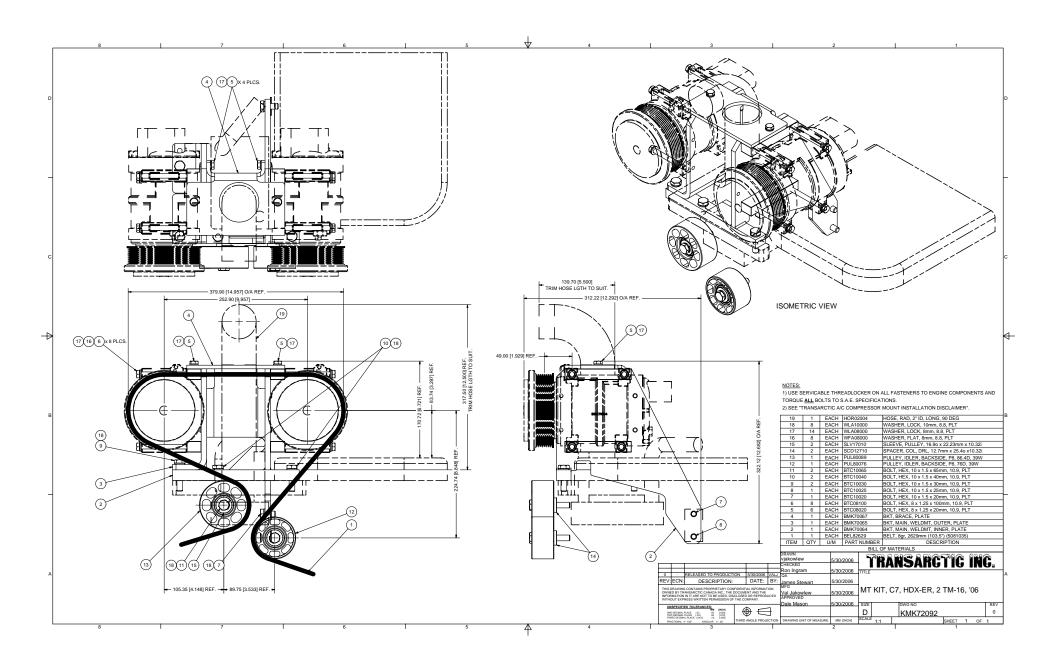

TransArctic Canada Inc.

| Product Number Line Component Product | Description d# Description                 | Bin | Date<br>Unit | Weight Uof M<br>Qty | Yield |
|---------------------------------------|--------------------------------------------|-----|--------------|---------------------|-------|
| KMK72092                              | Mt Kit, C7, HDX-ER, 2 TM-16, '06           |     | 2/2/2006     | 28.04               | 0     |
| 10 BEL82629                           | Belt, 8gr, 2629mm (103.5") (5081035)       |     | each         | 1                   |       |
| 20 BMK70064                           | Bkt, Main, Weldmt, Inner, Plate            |     | each         | 1                   |       |
| 30 BMK70065                           | Bkt, Main, Weldmt, Outer, Plate            |     | each         | 1                   |       |
| 40 BMK70067                           | Bkt, Brace, Plate                          |     | each         | 1                   |       |
| 60 PUL80076                           | Pulley, Idler, Backside, P8, 76d (89062)   |     | each         | 1                   |       |
| 65 PUL80089                           | Pulley, Idler, Backside, P8, 86.4d (89106) |     | each         | 1                   |       |
| 70 SCD12710                           | Spacer, Col, Drl, 12.7mm x 25.4o x10.32i   |     | each         | 2                   |       |
| 80 SLV17010                           | Sleeve, Pulley, 16.90 x 22.23mm x 10.32i   |     | each         | 2                   |       |
| 90 HOR02004                           | Hose, Rad, 2" ID, Long, 90 deg             |     | each         | 1                   |       |
| 120 KBK72692                          | Bag Kit, Fasteners, KMK72692/2092          |     | each         | 1                   |       |

TransArctic Canada Inc.

Page 1 of 1

| Product N | Number<br>Component Prod | Description  # Description             | Bin | Date<br>Unit | Weight U | of M | Yield |
|-----------|--------------------------|----------------------------------------|-----|--------------|----------|------|-------|
| KBK7269   | 92                       | Bag Kit, Fasteners, KMK72692/2092      |     | 2/2/2006     | 1.54     |      | 0     |
| 5 E       | BTC10065                 | Bolt, Hex, 10 x 1.5 x 65mm, 10.9, Plt  |     | each         | 2        |      |       |
| 10 E      | BTC10040                 | Bolt, Hex, 10 x 1.5 x 40mm, 10.9, Plt  |     | each         | 2        |      |       |
| 20 E      | BTC10030                 | Bolt, Hex, 10 x 1.5 x 30mm, 10.9, Plt  |     | each         | 2        |      |       |
| 30 E      | BTC10025                 | Bolt, Hex, 10 x 1.5 x 25mm, 10.9, Plt  |     | each         | 1        |      |       |
| 40 E      | BTC10020                 | Bolt, Hex, 10 x 1.5 x 20mm, 10.9, Plt  |     | each         | 1        |      |       |
| 50 E      | BTC08100                 | Bolt, Hex, 8 x 1.25 x 100mm, 10.9, Plt |     | each         | 8        |      |       |
| 70 E      | BTC08020                 | Bolt, Hex, 8 x 1.25 x 20mm, 10.9, Plt  |     | each         | 6        |      |       |
| 100 V     | WFA08000                 | Washer, Flat, 8mm, 8.8, Plt            |     | each         | 8        |      |       |
| 110 V     | WLA10000                 | Washer, Lock, 10mm, 8.8, Plt           |     | each         | 8        |      |       |
| 120 V     | WLA08000                 | Washer, Lock, 8mm, 8.8, Plt            |     | each         | 14       |      |       |