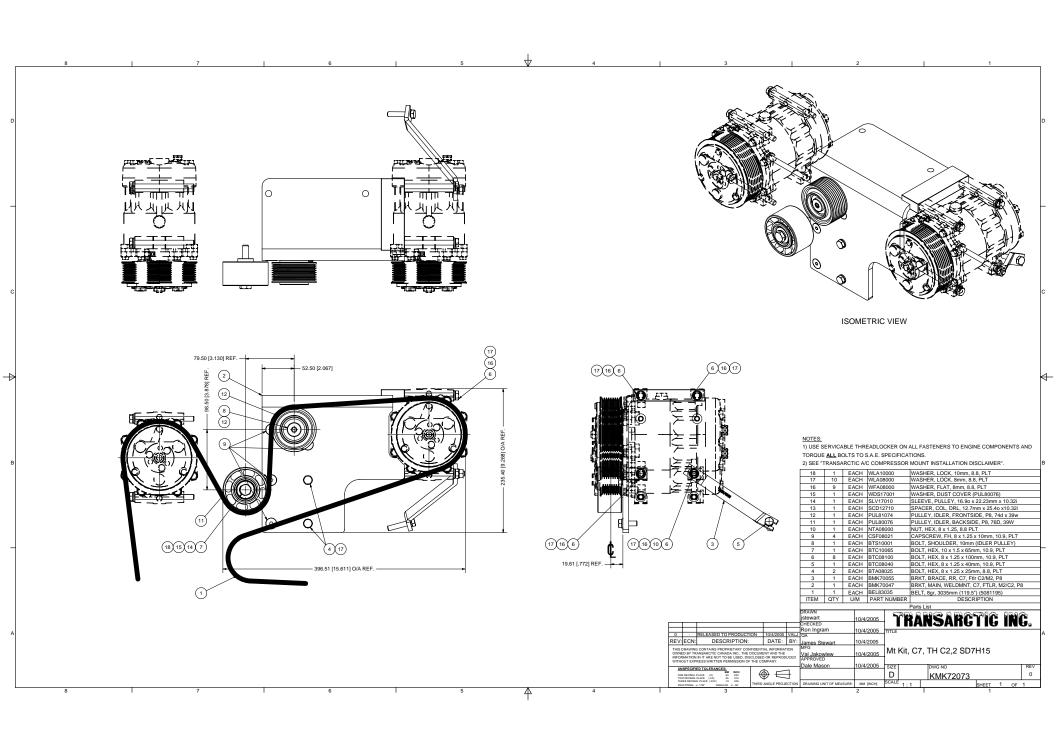

TransArctic Canada Inc.

| Product Number Line Component Prod | Description  Description                 | Bin | Date<br>Unit | Weight Uof M<br>Qty | Yield |
|------------------------------------|------------------------------------------|-----|--------------|---------------------|-------|
| KMK72073                           | Mt Kit, C7, TH C2, 2 SD-7                |     | 4/21/2005    | 18.12               | 0     |
| 10 BEL83035                        | Belt, 8gr, 3035mm (119.5") (5081195)     |     | each         | 1                   |       |
| 15 BMK70047                        | Bkt, Main, Weldmnt, C7, FTLR, M2/C2, P8  |     | each         | 1                   |       |
| 16 BMK70055                        | Bkt, Brace, RR, C7, Ftlr C2/M2, P8       |     | each         | 1                   |       |
| 20 KBK72673                        | Bag Kit, Fasteners, KMK72673/KMK72073    |     | each         | 1                   |       |
| 30 SLV17010                        | Sleeve, Pulley, 16.90 x 22.23mm x 10.32i |     | each         | 1                   |       |
| 40 SCD12710                        | Spacer, Col, Drl, 12.7mm x 25.4o x10.32i |     | each         | 1                   |       |
| 45 SCD15910                        | Spacer, Col, Drl, 15.88mm x25.4o x10.32i |     | each         | 2                   |       |
| 50 PUL81074                        | Pulley, Idler, Frontside, P8,74d (89103) |     | each         | 1                   |       |
| 60 PUL80076                        | Pulley, Idler, Backside, P8, 76d (89062) |     | each         | 1                   |       |
| 70 TUS02045                        | Tube, Stl, Exh, 2"o.d., 45 deg elb, 6x6  |     | each         | 1                   |       |
| 80 CLP36001                        | Clamp, Gear, #36,1 13/16-2 3/4 (46/70mm) |     | each         | 2                   |       |

TransArctic Canada Inc. Page 1 of 1

|        | Number<br>Component Prod# | Description Description                 | Bin | Date<br>Unit | Weight<br>Qty | Uof M | Yield |
|--------|---------------------------|-----------------------------------------|-----|--------------|---------------|-------|-------|
| KBK726 | 673                       | Bag Kit, Fasteners, KMK72673/KMK72073   |     | 4/21/2005    | 1.13          |       | 0     |
| 10     | BTS10001                  | Bolt, Shoulder, 10mm (89064)            |     | each         | 1             |       |       |
| 20     | WDS17001                  | Washer, Dust Cover (89060)              |     | each         | 1             |       |       |
| 40     | CSF08021                  | Capscrew, FH, 8 x 1.25 x 20mm, 10.9,Plt |     | each         | 4             |       |       |
| 50     | BTC10065                  | Bolt, Hex, 10 x 1.5 x 65mm, 10.9, Plt   |     | each         | 1             |       |       |
| 60     | BTC08040                  | Bolt, Hex, 8 x 1.25 x 40mm, 10.9, Plt   |     | each         | 1             |       |       |
| 70     | BTC08100                  | Bolt, Hex, 8 x 1.25 x 100mm, 10.9, Plt  |     | each         | 8             |       |       |
| 80     | BTC08025                  | Bolt, Hex, 8 x 1.25 x 25mm, 10.9, Plt   |     | each         | 2             |       |       |
| 90     | WLA10000                  | Washer, Lock, 10mm, 8.8, Plt            |     | each         | 1             |       |       |
| 100    | WLA08000                  | Washer, Lock, 8mm, 8.8, Plt             |     | each         | 10            |       |       |
| 110    | NTA08000                  | Nut, Hex, 8 x 1.25, 8.8, Plt            |     | each         | 1             |       |       |
| 120    | WFA08000                  | Washer, Flat, 8mm, 8.8, Plt             |     | each         | 9             |       |       |