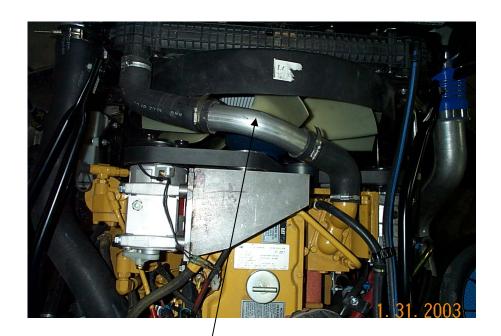

| BTC08100                  | Bolt, Hex, 8 x 1.25 x 100mm, 10.9, Plt  |     | each         | 8             |       |       |
| 80     | BTC08025                  | Bolt, Hex, 8 x 1.25 x 25mm, 10.9, Plt   |     | each         | 2             |       |       |
| 90     | WLA10000                  | Washer, Lock, 10mm, 8.8, Plt            |     | each         | 1             |       |       |
| 100    | WLA08000                  | Washer, Lock, 8mm, 8.8, Plt             |     | each         | 10            |       |       |
| 110    | NTA08000                  | Nut, Hex, 8 x 1.25, 8.8, Plt            |     | each         | 1             |       |       |
| 120    | WFA08000                  | Washer, Flat, 8mm, 8.8, Plt             |     | each         | 9             |       |       |





Insert steel elbow as shown

## TransArctic A/C Compressor Mount Installation Disclaimer

All compressor mounts should be installed by qualified and trained personnel using proper tools and equipment in safe working conditions following industry standard guidelines for motor vehicle service and repair.

The installer of any compressor mount purchased from TransArctic must undertake all responsibility of issues arising from that compressor bracket being installed on any vehicle. Mount functionality, operation and durability can all be compromised by an incompetent installation.

Due to the many different situations, parameters and application criteria, which are beyond the compressor mount manufacturer's control, TransArctic does not warrant design, durability, or operational functionalit