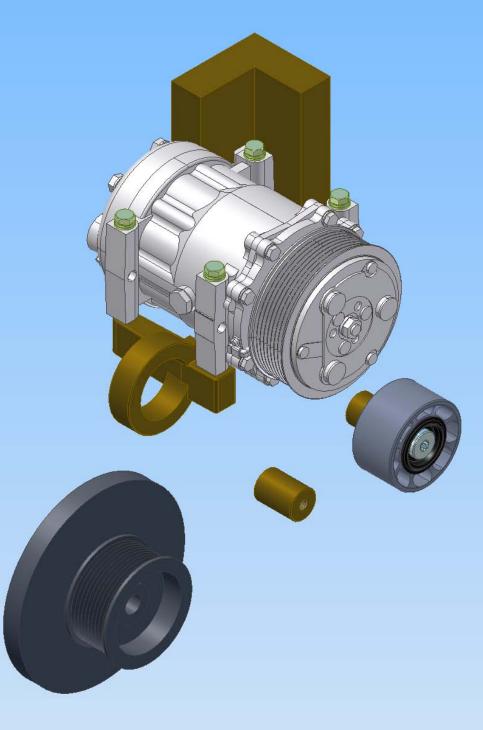

Bill of Materials Listing

TransArctic Canada Inc.

|                                      |                                          |     |              |                                | 8     |
|--------------------------------------|------------------------------------------|-----|--------------|--------------------------------|-------|
| Product Number<br>Line Component Pro | Description<br>d# Description            | Bin | Date<br>Unit | Weight Uof M<br><sub>Qty</sub> | Yield |
| KMN61071                             | Mt. Kit, MForce 7, CE200, TM-16, 07      |     | 5/12/2007    | 2.30                           | 0     |
| 10 BEL82705                          | Belt, 8gr, 2705mm (106.5") (5081065)     |     | each         | 1                              |       |
| 20 PUL80076                          | Pulley, Idler, Backside, P8, 76d (89062) |     | each         | 1                              |       |
| 40 KBN61071                          | Bag Kit, Fasteners, KMN61071             |     | each         | 1                              |       |

## Bill of Materials Listing

TransArctic Canada Inc.

|                                       |                                        |     |              |                     | e     |
|---------------------------------------|----------------------------------------|-----|--------------|---------------------|-------|
| Product Number<br>Line Component Prod | Description<br># Description           | Bin | Date<br>Unit | Weight Uof M<br>Qty | Yield |
| KBN61071                              | Bag Kit, Fasteners, KMN61071           |     | 6/8/2007     | 0.43                | 0     |
| 10 BTC08100                           | Bolt, Hex, 8 x 1.25 x 100mm, 10.9, Plt |     | each         | 4                   |       |
| 20 BTS10001                           | Bolt, Shoulder, 10mm (89064)           |     | each         | 1                   |       |
| 30 WDS17001                           | Washer, Dust Cover (89060)             |     | each         | 1                   |       |
| 40 WFA08000                           | Washer, Flat, 8mm, 8.8, Plt            |     | each         | 8                   |       |
| 50 WLA08000                           | Washer, Lock, 8mm, 8.8, Plt            |     | each         | 4                   |       |