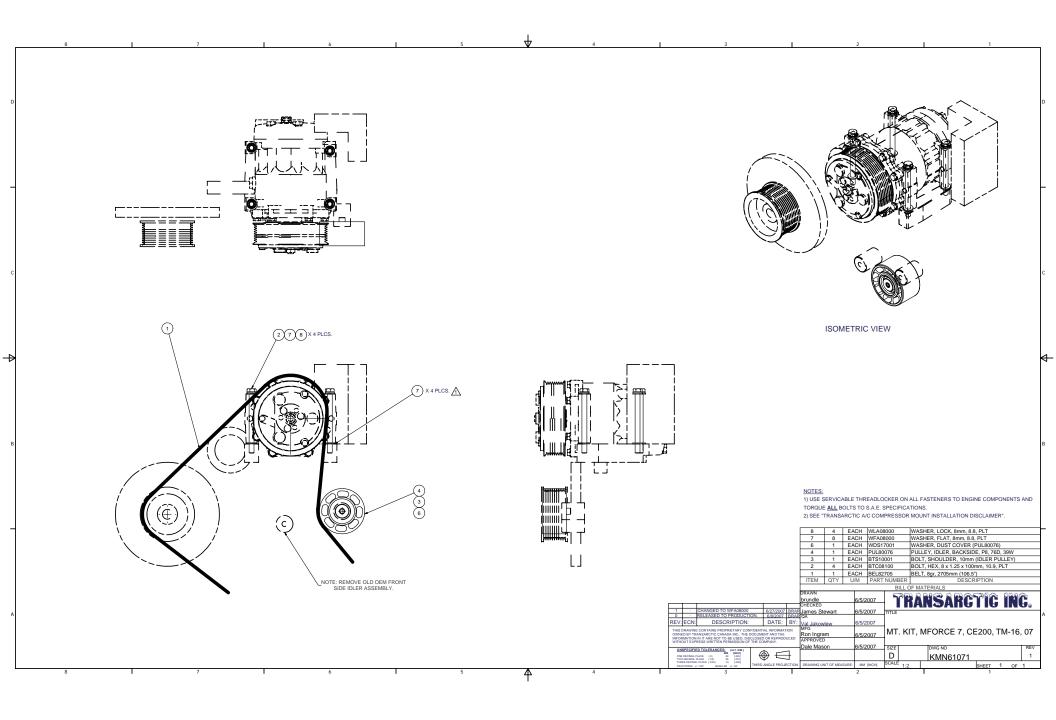

Bill of Materials Listing

TransArctic Canada Inc.

|                                      |                                          |     |              |                                | 8     |
|--------------------------------------|------------------------------------------|-----|--------------|--------------------------------|-------|
| Product Number<br>Line Component Pro | Description<br>d# Description            | Bin | Date<br>Unit | Weight Uof M<br><sub>Qty</sub> | Yield |
| KMN61071                             | Mt. Kit, MForce 7, CE200, TM-16, 07      |     | 5/12/2007    | 2.30                           | 0     |
| 10 BEL82705                          | Belt, 8gr, 2705mm (106.5") (5081065)     |     | each         | 1                              |       |
| 20 PUL80076                          | Pulley, Idler, Backside, P8, 76d (89062) |     | each         | 1                              |       |
| 40 KBN61071                          | Bag Kit, Fasteners, KMN61071             |     | each         | 1                              |       |

## Bill of Materials Listing

TransArctic Canada Inc.

|                                       |                                        |     |              |                     | e     |
|---------------------------------------|----------------------------------------|-----|--------------|---------------------|-------|
| Product Number<br>Line Component Prod | Description<br># Description           | Bin | Date<br>Unit | Weight Uof M<br>Qty | Yield |
| KBN61071                              | Bag Kit, Fasteners, KMN61071           |     | 6/8/2007     | 0.43                | 0     |
| 10 BTC08100                           | Bolt, Hex, 8 x 1.25 x 100mm, 10.9, Plt |     | each         | 4                   |       |
| 20 BTS10001                           | Bolt, Shoulder, 10mm (89064)           |     | each         | 1                   |       |
| 30 WDS17001                           | Washer, Dust Cover (89060)             |     | each         | 1                   |       |
| 40 WFA08000                           | Washer, Flat, 8mm, 8.8, Plt            |     | each         | 8                   |       |
| 50 WLA08000                           | Washer, Lock, 8mm, 8.8, Plt            |     | each         | 4                   |       |