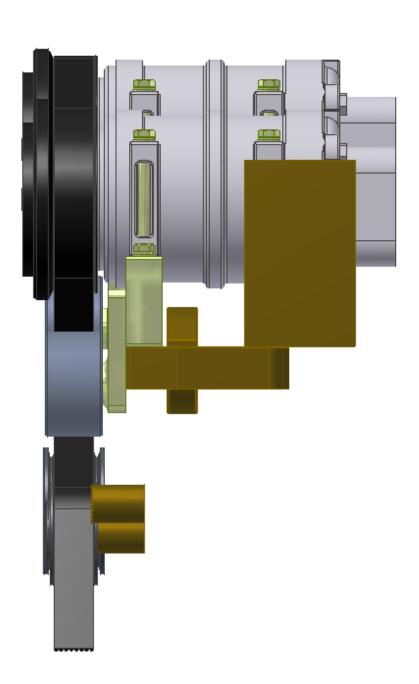

## KMN64571 - MT. KIT, MFORCE 7, CE200, 2 21/16, 07

## TENSIONER ASSEMBLY

BTA08101 - 100mm FULLY THREADED BOLT.