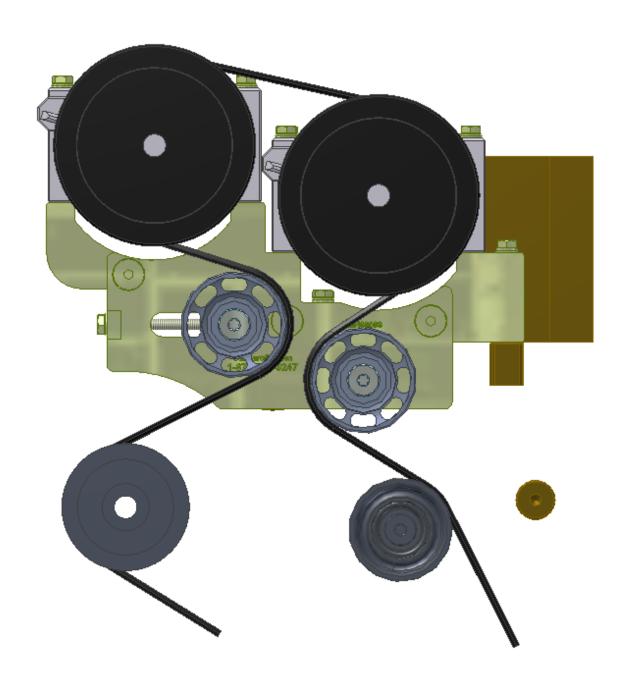

## KMN64571 - MT. KIT, MFORCE 7, CE200, 2 21/16, 07

## TENSIONER ASSEMBLY

BTA08101 - 100mm FULLY THREADED BOLT.