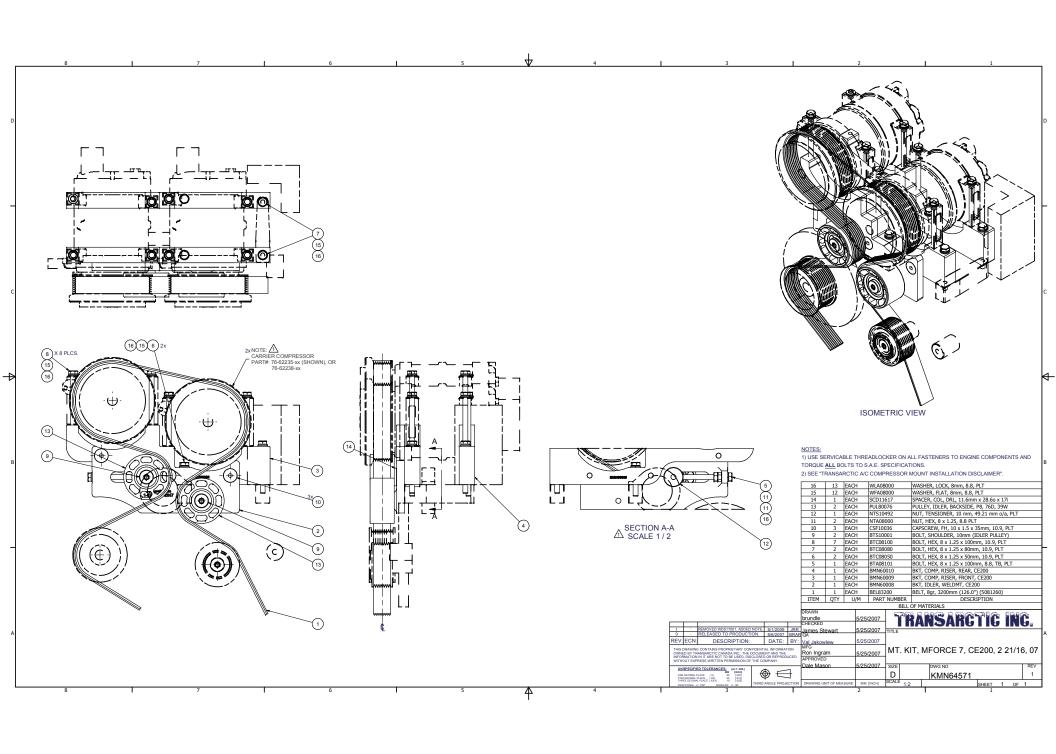

## KMN64571 - MT. KIT, MFORCE 7, CE200, 2 21/16, 07

TransArctic Canada Inc. 6/11/2009
Page 1 of 1

| Yield | Uof M | Weight<br><sub>Qty</sub> | Date<br><sub>Unit</sub> | Bin | Description rod# Description             | Product Number Line Component Pr |
|-------|-------|--------------------------|-------------------------|-----|------------------------------------------|----------------------------------|
| 0     |       | 21.73                    | 5/25/2007               |     | Mt. Kit, MForce 7, CE200, 2 21/16, 07    | KMN64571                         |
|       |       | 1                        | each                    |     | Belt, 8gr, 3200mm (126.0") (5081260)     | 10 BEL83200                      |
|       |       | 1                        | each                    |     | Bkt, Idler, Weldmt, CE200                | 20 BMN60008                      |
|       |       | 1                        | each                    |     | Bkt, Comp, Riser, Front, CE200           | 30 BMN60009                      |
|       |       | 1                        | each                    |     | Bkt, Comp, Riser, Rear, CE200            | 40 BMN60010                      |
|       |       | 1                        | each                    |     | Nut, Tensioner, 10 mm, 49.21 mm o/a, PLT | 50 NTS10492                      |
|       |       | 1                        | each                    |     | Spacer, Col, Drl, 11.6mm x 28.6o x 17i   | 60 SCD11617                      |
|       |       | 2                        | each                    |     | Pulley, Idler, Backside, P8, 76d (89062) | 70 PUL80076                      |
|       |       | 1                        | each                    |     | Bag Kit, Fasteners,KMN64571              | 80 KBN64571                      |

TransArctic Canada Inc. 6/11/2009
Page 1 of 1

| Uof M | Weight<br><sup>Qty</sup> | Date<br><sub>Unit</sub>                 | Bin                                                                                                                                                                                                                                                       | Description od# Description                                                                                                                                                                                                                   | Product Number Line Component Product                                                                                                                                                                                                                                                                                                                                                                                              |
|-------|--------------------------|-----------------------------------------|-----------------------------------------------------------------------------------------------------------------------------------------------------------------------------------------------------------------------------------------------------------|-----------------------------------------------------------------------------------------------------------------------------------------------------------------------------------------------------------------------------------------------|------------------------------------------------------------------------------------------------------------------------------------------------------------------------------------------------------------------------------------------------------------------------------------------------------------------------------------------------------------------------------------------------------------------------------------|
|       | 1.42                     | 5/25/2007                               |                                                                                                                                                                                                                                                           | Bag Kit, Fasteners,KMN64571                                                                                                                                                                                                                   | KBN64571                                                                                                                                                                                                                                                                                                                                                                                                                           |
|       | 2                        | each                                    |                                                                                                                                                                                                                                                           | Bolt, Hex, 8 x 1.25 x 50mm, 10.9, Plt                                                                                                                                                                                                         | 10 BTC08050                                                                                                                                                                                                                                                                                                                                                                                                                        |
|       | 2                        | each                                    |                                                                                                                                                                                                                                                           | Bolt, Hex, 8 x 1.25 x 80mm, 10.9, Plt                                                                                                                                                                                                         | 20 BTC08080                                                                                                                                                                                                                                                                                                                                                                                                                        |
|       | 8                        | each                                    |                                                                                                                                                                                                                                                           | Bolt, Hex, 8 x 1.25 x 100mm, 10.9, Plt                                                                                                                                                                                                        | 30 BTC08100                                                                                                                                                                                                                                                                                                                                                                                                                        |
|       | 1                        | each                                    |                                                                                                                                                                                                                                                           | Bolt, Hex, 8 x 1.25 x 100mm, 8.8, Plt,FT                                                                                                                                                                                                      | 40 BTA08101                                                                                                                                                                                                                                                                                                                                                                                                                        |
|       | 2                        | each                                    |                                                                                                                                                                                                                                                           | Bolt, Shoulder, 10mm (89064)                                                                                                                                                                                                                  | 50 BTS10001                                                                                                                                                                                                                                                                                                                                                                                                                        |
|       | 3                        | each                                    |                                                                                                                                                                                                                                                           | Capscrew, FH, 10 x 1.5 x 35mm, 10.9,Plt                                                                                                                                                                                                       | 60 CSF10036                                                                                                                                                                                                                                                                                                                                                                                                                        |
|       | 2                        | each                                    |                                                                                                                                                                                                                                                           | Nut, Hex, 8 x 1.25, 8.8, Plt                                                                                                                                                                                                                  | 70 NTA08000                                                                                                                                                                                                                                                                                                                                                                                                                        |
|       | 12                       | each                                    |                                                                                                                                                                                                                                                           | Washer, Flat, 8mm, 8.8, Plt                                                                                                                                                                                                                   | 90 WFA08000                                                                                                                                                                                                                                                                                                                                                                                                                        |
|       | 13                       | each                                    |                                                                                                                                                                                                                                                           | Washer, Lock, 8mm, 8.8, Plt                                                                                                                                                                                                                   | 100 WLA08000                                                                                                                                                                                                                                                                                                                                                                                                                       |
|       | Uof M                    | 1.42<br>2<br>2<br>8<br>1<br>2<br>3<br>2 | Unit         Qty           5/25/2007         1.42           each         2           each         8           each         1           each         2           each         2           each         3           each         2           each         1 | Bin         Unit         Qty           5/25/2007         1.42           each         2           each         8           each         1           each         2           each         3           each         2           each         12 | # Description Bin Unit Qty  Bag Kit, Fasteners,KMN64571 5/25/2007 1.42  Bolt, Hex, 8 x 1.25 x 50mm, 10.9, Plt each 2  Bolt, Hex, 8 x 1.25 x 80mm, 10.9, Plt each 2  Bolt, Hex, 8 x 1.25 x 100mm, 10.9, Plt each 8  Bolt, Hex, 8 x 1.25 x 100mm, 8.8, Plt,FT each 1  Bolt, Shoulder, 10mm (89064) each 2  Capscrew, FH, 10 x 1.5 x 35mm, 10.9, Plt each 3  Nut, Hex, 8 x 1.25, 8.8, Plt each 2  Washer, Flat, 8mm, 8.8, Plt each 12 |