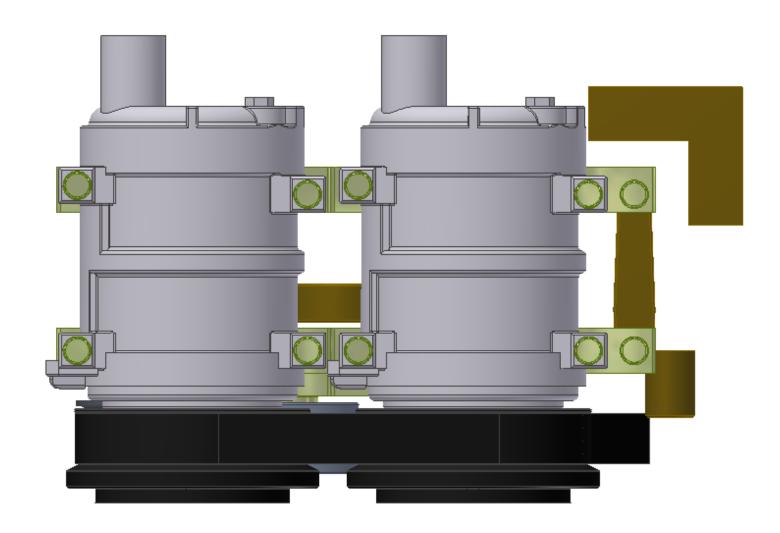

each         2           each         2           each         3           each         2           each         1 | Bin         Unit         Qty           5/25/2007         1.42           each         2           each         8           each         1           each         2           each         3           each         2           each         12 | # Description Bin Unit Qty  Bag Kit, Fasteners,KMN64571 5/25/2007 1.42  Bolt, Hex, 8 x 1.25 x 50mm, 10.9, Plt each 2  Bolt, Hex, 8 x 1.25 x 80mm, 10.9, Plt each 2  Bolt, Hex, 8 x 1.25 x 100mm, 10.9, Plt each 8  Bolt, Hex, 8 x 1.25 x 100mm, 8.8, Plt,FT each 1  Bolt, Shoulder, 10mm (89064) each 2  Capscrew, FH, 10 x 1.5 x 35mm, 10.9, Plt each 3  Nut, Hex, 8 x 1.25, 8.8, Plt each 2  Washer, Flat, 8mm, 8.8, Plt each 12 |



















## KMN64571 - MT. KIT, MFORCE 7, CE200, 2 21/16, 07

## TENSIONER ASSEMBLY

BTA08101 - 100mm FULLY THREADED BOLT.



## TransArctic A/C Compressor Mount Installation Disclaimer

All compressor mounts should be installed by qualified and trained personnel using proper tools and equipment in safe working conditions following industry standard guidelines for motor vehicle service and repair.

The installer of any compressor mount purchased from TransArctic must undertake all responsibility of issues arising from that compressor bracket being installed on any vehicle. As well as insure that a **proper and sufficient ground** is established between the compressors' clutches and the vehicle's engine. Mount functionality, operation and durability can all be compromised by an incompetent insta