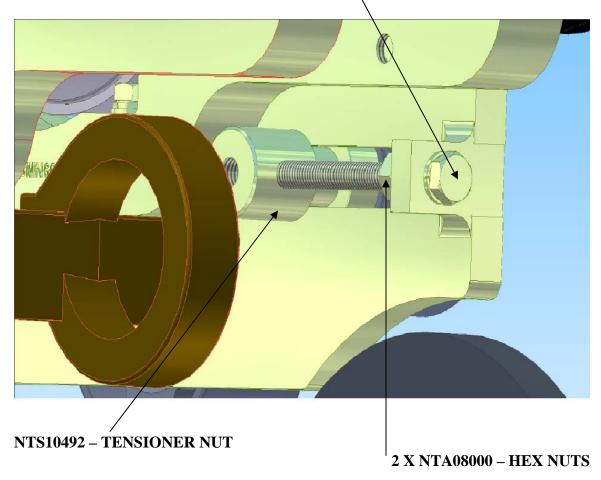

1 | Bin         Unit         Qty           5/25/2007         1.42           each         2           each         8           each         1           each         2           each         3           each         2           each         12 | # Description Bin Unit Qty  Bag Kit, Fasteners,KMN64571 5/25/2007 1.42  Bolt, Hex, 8 x 1.25 x 50mm, 10.9, Plt each 2  Bolt, Hex, 8 x 1.25 x 80mm, 10.9, Plt each 2  Bolt, Hex, 8 x 1.25 x 100mm, 10.9, Plt each 8  Bolt, Hex, 8 x 1.25 x 100mm, 8.8, Plt,FT each 1  Bolt, Shoulder, 10mm (89064) each 2  Capscrew, FH, 10 x 1.5 x 35mm, 10.9, Plt each 3  Nut, Hex, 8 x 1.25, 8.8, Plt each 2  Washer, Flat, 8mm, 8.8, Plt each 12 |



















## KMN64571 - MT. KIT, MFORCE 7, CE200, 2 21/16, 07

## TENSIONER ASSEMBLY

BTA08101 - 100mm FULLY THREADED BOLT.



## TransArctic A/C Compressor Mount Installation Disclaimer

All compressor mounts should be installed by qualified and trained personnel using proper tools and equipment in safe working conditions following industry standard guidelines for motor vehicle service and repair.

The installer of any compressor mount purchased from TransArctic must undertake all responsibility of issues arising from that compressor bracket being installed on any vehicle. As well as insure that a **proper and sufficient ground** is established between the compressors' clutches and the vehicle's engine. Mount functionality, operation and durability can all be compromised by an incompetent installation.

Due to the many different situations, parameters and application criteria, which are beyond the compressor mo