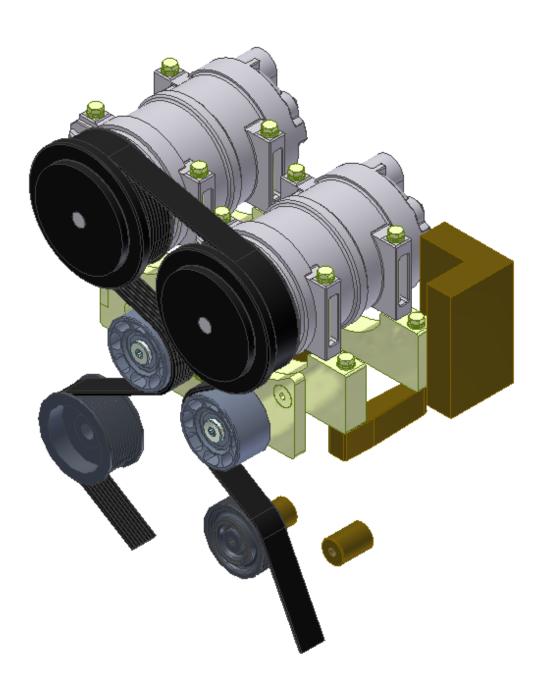

1           each         2           each         2           each         3           each         2           each         1 | Bin         Unit         Qty           5/25/2007         1.42           each         2           each         8           each         1           each         2           each         3           each         2           each         12 | # Description Bin Unit Qty  Bag Kit, Fasteners,KMN64571 5/25/2007 1.42  Bolt, Hex, 8 x 1.25 x 50mm, 10.9, Plt each 2  Bolt, Hex, 8 x 1.25 x 80mm, 10.9, Plt each 2  Bolt, Hex, 8 x 1.25 x 100mm, 10.9, Plt each 8  Bolt, Hex, 8 x 1.25 x 100mm, 8.8, Plt,FT each 1  Bolt, Shoulder, 10mm (89064) each 2  Capscrew, FH, 10 x 1.5 x 35mm, 10.9, Plt each 3  Nut, Hex, 8 x 1.25, 8.8, Plt each 2  Washer, Flat, 8mm, 8.8, Plt each 12 |



















## KMN64571 - MT. KIT, MFORCE 7, CE200, 2 21/16, 07

## TENSIONER ASSEMBLY

BTA08101 - 100mm FULLY THREADED BOLT.



## TransArctic A/C Compressor Mount Installation Disclaimer

All compressor mounts should be installed by qualified and trained personnel using proper tools and equipment in safe working conditions following industry standard guidelines for motor vehicle service and repair.

The installer of any compressor mount purchased from TransArctic must undertake all responsibility of issues arising from that compressor bracket being installed on any vehicle. As well as insure that a **proper and sufficient ground** is established between the compressors' clutches and the vehicle's engine. Mount functionality, operation and durability can all be compromised by an incom