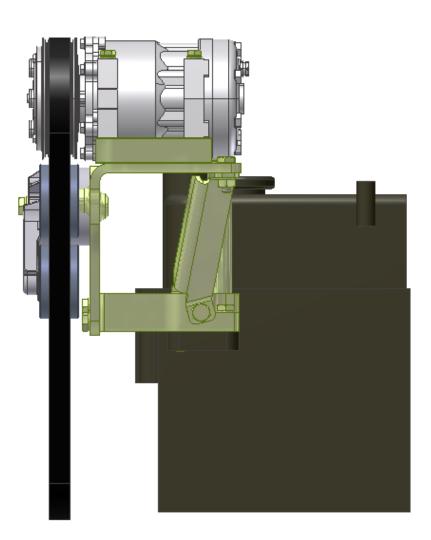

TransArctic Canada Inc.

| Product Number Line Component Prod# | <b>Description</b> Description           | Bin | Date<br>Unit | Weight Uof | M Yield |
|-------------------------------------|------------------------------------------|-----|--------------|------------|---------|
| KMC52071                            | Mt Kit, ISB, 5.9L, BBCV, 2 TM-16, '06    |     | 4/24/2006    | 38.91      | 0       |
| 10 BEL61842                         | Belt, 6gr, 1842mm (72.5") (5060725)      |     | each         | 1          |         |
| 20 BMC59040                         | Bkt, Main, Weldmt, ISB, Conv             |     | each         | 1          |         |
| 30 BMC59038                         | Bkt, Main, Spacers, Block, ISB, Conv     |     | each         | 1          |         |
| 60 BMC59039                         | Bkt, Brace, Diag, D/S, Sup, ISB, Conv    |     | each         | 1          |         |
| 65 SCD22410                         | Spacer, Col, Drl,122.38mm x25.4o x10.32i |     | each         | 1          |         |
| 70 PUL80076                         | Pulley, Idler, Backside, P8, 76d (89062) |     | each         | 1          |         |
| 80 TEN80002                         | Tenr, HD Spring, BackSide, CCW (89200A)  |     | each         | 1          |         |
| 90 KBC52671                         | Bag Kit, Fasteners, KMC52671/KMC52071    |     | each         | 1          |         |

TransArctic Canada Inc.

|        | Number Component Prod# | Description Description                | Bin | Date<br>Unit | Weight<br><sub>Qty</sub> | Uof M | Yield |
|--------|------------------------|----------------------------------------|-----|--------------|--------------------------|-------|-------|
| KBC526 | 571                    | Bag Kit, Fasteners, KMC52671/KMC52071  |     | 3/31/2006    | 1.78                     |       | 0     |
| 10     | BTS10001               | Bolt, Shoulder, 10mm (89064)           |     | each         | 1                        |       |       |
| 12     | BTC10150               | Bolt, Hex, 10 x 1.5 x 150mm, 10.9, Plt |     | each         | 1                        |       |       |
| 15     | BTC10080               | Bolt, Hex, 10 x 1.5 x 80mm, 10.9, Plt  |     | each         | 1                        |       |       |
| 17     | BTC10060               | Bolt, Hex, 10 x 1.5 x 60mm, 10.9, Plt  |     | each         | 2                        |       |       |
| 20     | BTC10040               | Bolt, Hex, 10 x 1.5 x 40mm, 10.9, Plt  |     | each         | 1                        |       |       |
| 30     | BTC10030               | Bolt, Hex, 10 x 1.5 x 30mm, 10.9, Plt  |     | each         | 5                        |       |       |
| 40     | BTC08100               | Bolt, Hex, 8 x 1.25 x 100mm, 10.9, Plt |     | each         | 8                        |       |       |
| 50     | BTC08090               | Bolt, Hex, 8 x 1.25 x 90mm, 10.9, Plt  |     | each         | 2                        |       |       |
| 60     | BTC08065               | Bolt, Hex, 8 x 1.25 x 65mm, 10.9, Plt  |     | each         | 1                        |       |       |
| 80     | NTA10000               | Nut, Hex, 10 x 1.5, 8.8, Plt           |     | each         | 1                        |       |       |
| 90     | WDS17001               | Washer, Dust Cover (89060)             |     | each         | 1                        |       |       |
| 100    | WFA08000               | Washer, Flat, 8mm, 8.8, Plt            |     | each         | 8                        |       |       |
| 105    | WFA10000               | Washer, Flat, 10mm, 8.8, Plt           |     | each         | 1                        |       |       |
| 110    | WLA08000               | Washer, Lock, 8mm, 8.8, Plt            |     | each         | 11                       |       |       |
| 120    | WLA10000               | Washer, Lock, 10mm, 8.8, Plt           |     | each         | 10                       |       |       |

Install bolts finger tight to hold in place then put on Main Bracket BMC59040