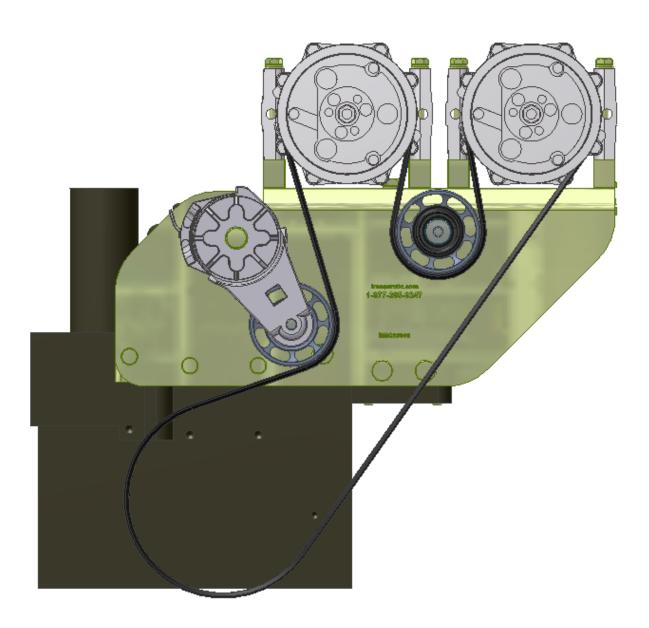

TransArctic Canada Inc.

| Product Number Line Component Prod# | <b>Description</b> Description           | Bin | Date<br>Unit | Weight Uof | M Yield |
|-------------------------------------|------------------------------------------|-----|--------------|------------|---------|
| KMC52071                            | Mt Kit, ISB, 5.9L, BBCV, 2 TM-16, '06    |     | 4/24/2006    | 38.91      | 0       |
| 10 BEL61842                         | Belt, 6gr, 1842mm (72.5") (5060725)      |     | each         | 1          |         |
| 20 BMC59040                         | Bkt, Main, Weldmt, ISB, Conv             |     | each         | 1          |         |
| 30 BMC59038                         | Bkt, Main, Spacers, Block, ISB, Conv     |     | each         | 1          |         |
| 60 BMC59039                         | Bkt, Brace, Diag, D/S, Sup, ISB, Conv    |     | each         | 1          |         |
| 65 SCD22410                         | Spacer, Col, Drl,122.38mm x25.4o x10.32i |     | each         | 1          |         |
| 70 PUL80076                         | Pulley, Idler, Backside, P8, 76d (89062) |     | each         | 1          |         |
| 80 TEN80002                         | Tenr, HD Spring, BackSide, CCW (89200A)  |     | each         | 1          |         |
| 90 KBC52671                         | Bag Kit, Fasteners, KMC52671/KMC52071    |     | each         | 1          |         |

Install bolts finger tight to hold in place then put on Main Bracket BMC59040