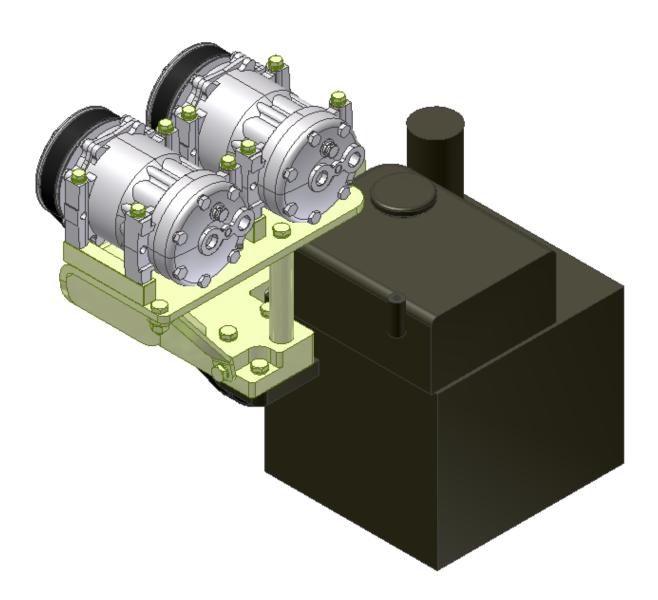

TransArctic Canada Inc.

| Product Number Line Component Prod# | <b>Description</b> Description           | Bin | Date<br>Unit | Weight Uof | M Yield |
|-------------------------------------|------------------------------------------|-----|--------------|------------|---------|
| KMC52071                            | Mt Kit, ISB, 5.9L, BBCV, 2 TM-16, '06    |     | 4/24/2006    | 38.91      | 0       |
| 10 BEL61842                         | Belt, 6gr, 1842mm (72.5") (5060725)      |     | each         | 1          |         |
| 20 BMC59040                         | Bkt, Main, Weldmt, ISB, Conv             |     | each         | 1          |         |
| 30 BMC59038                         | Bkt, Main, Spacers, Block, ISB, Conv     |     | each         | 1          |         |
| 60 BMC59039                         | Bkt, Brace, Diag, D/S, Sup, ISB, Conv    |     | each         | 1          |         |
| 65 SCD22410                         | Spacer, Col, Drl,122.38mm x25.4o x10.32i |     | each         | 1          |         |
| 70 PUL80076                         | Pulley, Idler, Backside, P8, 76d (89062) |     | each         | 1          |         |
| 80 TEN80002                         | Tenr, HD Spring, BackSide, CCW (89200A)  |     | each         | 1          |         |
| 90 KBC52671                         | Bag Kit, Fasteners, KMC52671/KMC52071    |     | each         | 1          |         |

TransArctic Canada Inc.

|        | Number Component Prod# | Description Description                | Bin | Date<br>Unit | Weight<br><sub>Qty</sub> | Uof M | Yield |
|--------|------------------------|----------------------------------------|-----|--------------|--------------------------|-------|-------|
| KBC526 | 571                    | Bag Kit, Fasteners, KMC52671/KMC52071  |     | 3/31/2006    | 1.78                     |       | 0     |
| 10     | BTS10001               | Bolt, Shoulder, 10mm (89064)           |     | each         | 1                        |       |       |
| 12     | BTC10150               | Bolt, Hex, 10 x 1.5 x 150mm, 10.9, Plt |     | each         | 1                        |       |       |
| 15     | BTC10080               | Bolt, Hex, 10 x 1.5 x 80mm, 10.9, Plt  |     | each         | 1                        |       |       |
| 17     | BTC10060               | Bolt, Hex, 10 x 1.5 x 60mm, 10.9, Plt  |     | each         | 2                        |       |       |
| 20     | BTC10040               | Bolt, Hex, 10 x 1.5 x 40mm, 10.9, Plt  |     | each         | 1                        |       |       |
| 30     | BTC10030               | Bolt, Hex, 10 x 1.5 x 30mm, 10.9, Plt  |     | each         | 5                        |       |       |
| 40     | BTC08100               | Bolt, Hex, 8 x 1.25 x 100mm, 10.9, Plt |     | each         | 8                        |       |       |
| 50     | BTC08090               | Bolt, Hex, 8 x 1.25 x 90mm, 10.9, Plt  |     | each         | 2                        |       |       |
| 60     | BTC08065               | Bolt, Hex, 8 x 1.25 x 65mm, 10.9, Plt  |     | each         | 1                        |       |       |
| 80     | NTA10000               | Nut, Hex, 10 x 1.5, 8.8, Plt           |     | each         | 1                        |       |       |
| 90     | WDS17001               | Washer, Dust Cover (89060)             |     | each         | 1                        |       |       |
| 100    | WFA08000               | Washer, Flat, 8mm, 8.8, Plt            |     | each         | 8                        |       |       |
| 105    | WFA10000               | Washer, Flat, 10mm, 8.8, Plt           |     | each         | 1                        |       |       |
| 110    | WLA08000               | Washer, Lock, 8mm, 8.8, Plt            |     | each         | 11                       |       |       |
| 120    | WLA10000               | Washer, Lock, 10mm, 8.8, Plt           |     | each         | 10                       |       |       |

Install bolts finger tight to hold in place then put on Main Bracket BMC59040