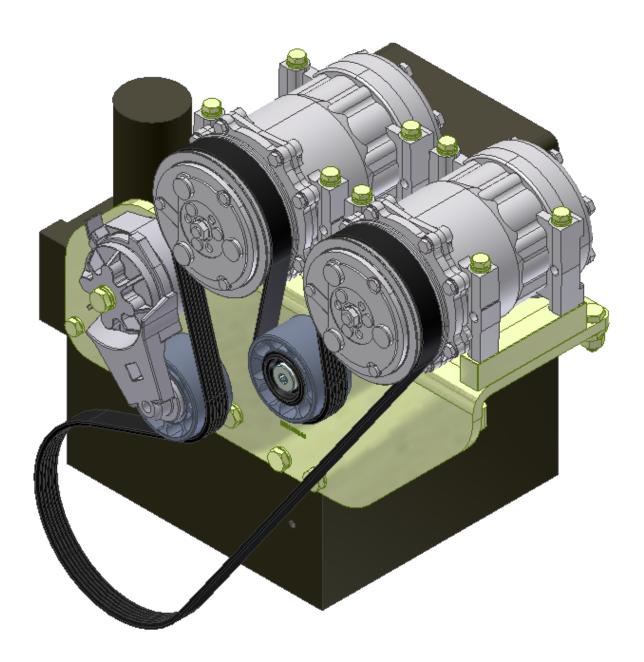

TransArctic Canada Inc.

| Product Number Line Component Prod# | <b>Description</b> Description           | Bin | Date<br>Unit | Weight Uof | M Yield |
|-------------------------------------|------------------------------------------|-----|--------------|------------|---------|
| KMC52071                            | Mt Kit, ISB, 5.9L, BBCV, 2 TM-16, '06    |     | 4/24/2006    | 38.91      | 0       |
| 10 BEL61842                         | Belt, 6gr, 1842mm (72.5") (5060725)      |     | each         | 1          |         |
| 20 BMC59040                         | Bkt, Main, Weldmt, ISB, Conv             |     | each         | 1          |         |
| 30 BMC59038                         | Bkt, Main, Spacers, Block, ISB, Conv     |     | each         | 1          |         |
| 60 BMC59039                         | Bkt, Brace, Diag, D/S, Sup, ISB, Conv    |     | each         | 1          |         |
| 65 SCD22410                         | Spacer, Col, Drl,122.38mm x25.4o x10.32i |     | each         | 1          |         |
| 70 PUL80076                         | Pulley, Idler, Backside, P8, 76d (89062) |     | each         | 1          |         |
| 80 TEN80002                         | Tenr, HD Spring, BackSide, CCW (89200A)  |     | each         | 1          |         |
| 90 KBC52671                         | Bag Kit, Fasteners, KMC52671/KMC52071    |     | each         | 1          |         |

Install bolts finger tight to hold in place then put on Main Bracket BMC59040