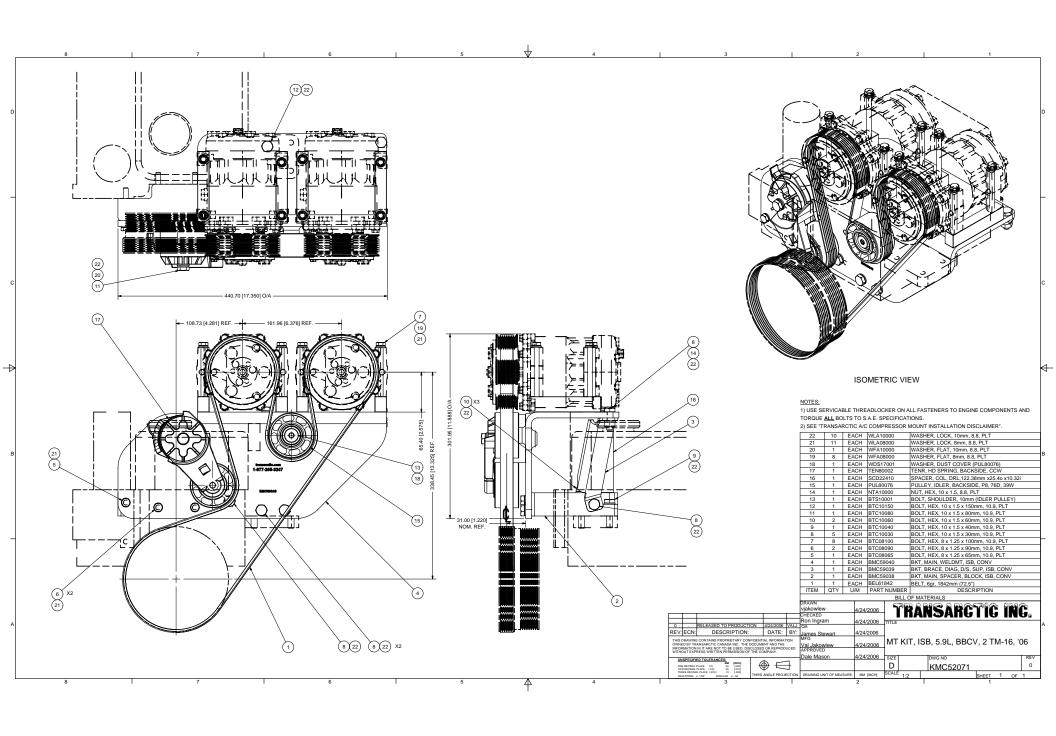

TransArctic Canada Inc.

| Product Number Line Component Prod# | <b>Description</b> Description           | Bin | Date<br>Unit | Weight Uof | M Yield |
|-------------------------------------|------------------------------------------|-----|--------------|------------|---------|
| KMC52071                            | Mt Kit, ISB, 5.9L, BBCV, 2 TM-16, '06    |     | 4/24/2006    | 38.91      | 0       |
| 10 BEL61842                         | Belt, 6gr, 1842mm (72.5") (5060725)      |     | each         | 1          |         |
| 20 BMC59040                         | Bkt, Main, Weldmt, ISB, Conv             |     | each         | 1          |         |
| 30 BMC59038                         | Bkt, Main, Spacers, Block, ISB, Conv     |     | each         | 1          |         |
| 60 BMC59039                         | Bkt, Brace, Diag, D/S, Sup, ISB, Conv    |     | each         | 1          |         |
| 65 SCD22410                         | Spacer, Col, Drl,122.38mm x25.4o x10.32i |     | each         | 1          |         |
| 70 PUL80076                         | Pulley, Idler, Backside, P8, 76d (89062) |     | each         | 1          |         |
| 80 TEN80002                         | Tenr, HD Spring, BackSide, CCW (89200A)  |     | each         | 1          |         |
| 90 KBC52671                         | Bag Kit, Fasteners, KMC52671/KMC52071    |     | each         | 1          |         |

TransArctic Canada Inc.

|        | Number Component Prod# | Description Description                | Bin | Date<br>Unit | Weight<br><sub>Qty</sub> | Uof M | Yield |
|--------|------------------------|----------------------------------------|-----|--------------|--------------------------|-------|-------|
| KBC526 | 571                    | Bag Kit, Fasteners, KMC52671/KMC52071  |     | 3/31/2006    | 1.78                     |       | 0     |
| 10     | BTS10001               | Bolt, Shoulder, 10mm (89064)           |     | each         | 1                        |       |       |
| 12     | BTC10150               | Bolt, Hex, 10 x 1.5 x 150mm, 10.9, Plt |     | each         | 1                        |       |       |
| 15     | BTC10080               | Bolt, Hex, 10 x 1.5 x 80mm, 10.9, Plt  |     | each         | 1                        |       |       |
| 17     | BTC10060               | Bolt, Hex, 10 x 1.5 x 60mm, 10.9, Plt  |     | each         | 2                        |       |       |
| 20     | BTC10040               | Bolt, Hex, 10 x 1.5 x 40mm, 10.9, Plt  |     | each         | 1                        |       |       |
| 30     | BTC10030               | Bolt, Hex, 10 x 1.5 x 30mm, 10.9, Plt  |     | each         | 5                        |       |       |
| 40     | BTC08100               | Bolt, Hex, 8 x 1.25 x 100mm, 10.9, Plt |     | each         | 8                        |       |       |
| 50     | BTC08090               | Bolt, Hex, 8 x 1.25 x 90mm, 10.9, Plt  |     | each         | 2                        |       |       |
| 60     | BTC08065               | Bolt, Hex, 8 x 1.25 x 65mm, 10.9, Plt  |     | each         | 1                        |       |       |
| 80     | NTA10000               | Nut, Hex, 10 x 1.5, 8.8, Plt           |     | each         | 1                        |       |       |
| 90     | WDS17001               | Washer, Dust Cover (89060)             |     | each         | 1                        |       |       |
| 100    | WFA08000               | Washer, Flat, 8mm, 8.8, Plt            |     | each         | 8                        |       |       |
| 105    | WFA10000               | Washer, Flat, 10mm, 8.8, Plt           |     | each         | 1                        |       |       |
| 110    | WLA08000               | Washer, Lock, 8mm, 8.8, Plt            |     | each         | 11                       |       |       |
| 120    | WLA10000               | Washer, Lock, 10mm, 8.8, Plt           |     | each         | 10                       |       |       |

Install bolts finger tight to hold in place then put on Main Bracket BMC59040