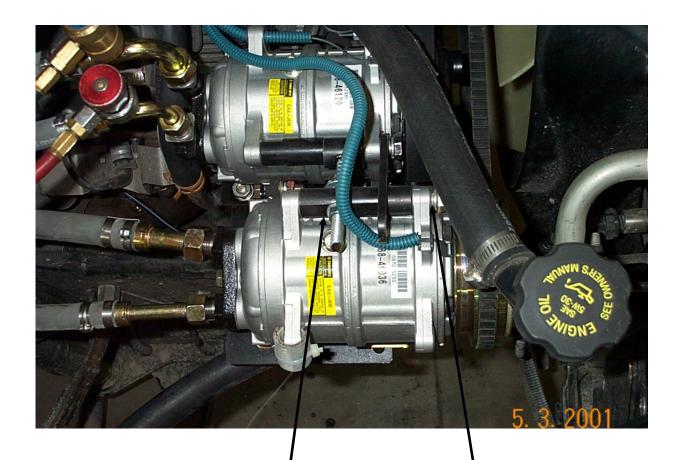

## KMG82070 Chev 8.1L TM-16 P8, TM-16 SA

Tension outer compressor with this nut

Then tighten this nut