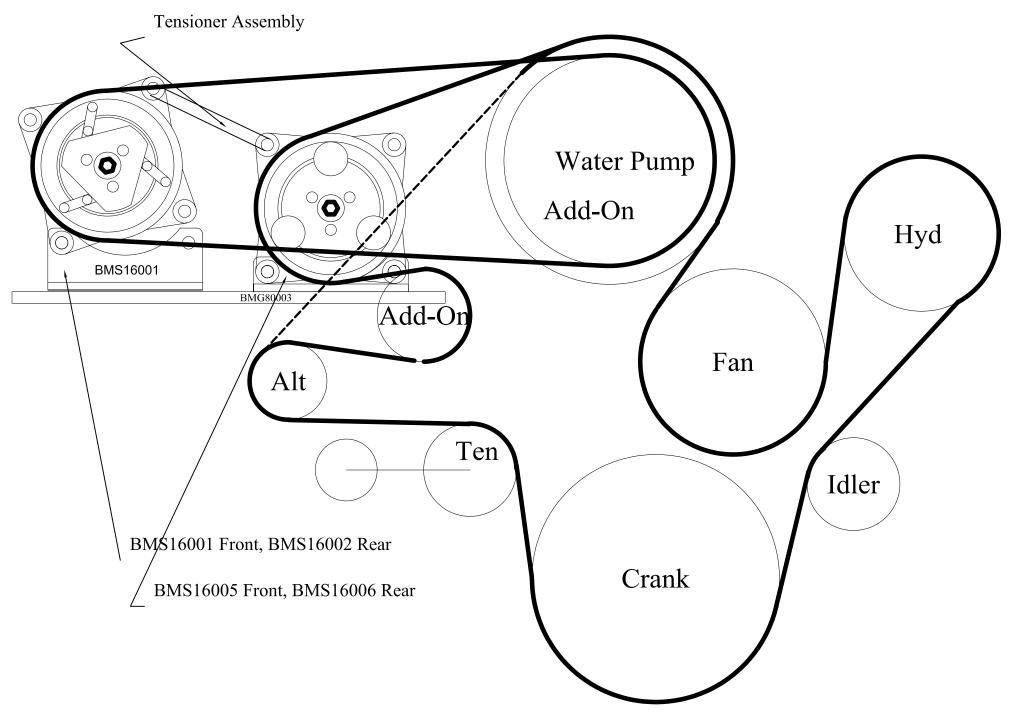

TransArctic Canada Inc. Page 1 of 1

| Product | Number          | Description                                |     | Date      | Weight | Uof M | Yield |
|---------|-----------------|--------------------------------------------|-----|-----------|--------|-------|-------|
|         | Component Prod# |                                            | Bin | Unit      | Qty    |       |       |
| KMG82   | 2070            | Mt Kit, GMC 8.1L Gas, 2 TM-16, P7, SA      |     | 3/29/2002 | 21.65  |       | 0     |
| 10      | BEL73169        | Belt, 7gr, 3169mm (124.7")                 |     | each      | 1      |       |       |
| 20      | BEL11397        | Belt, A gr, 1397mm (55") (17550)           |     | each      | 1      |       |       |
| 30      | BMG80003        | Bkt, Main, 8.1L Chev, 2 TM-16              |     | each      | 1      |       |       |
| 40      | BMG80004        | Bkt, Tenr, 8.1L Chev, SA TM-16             |     | each      | 1      |       |       |
| 50      | BMS16001        | Bkt, Front, TM-16, 8gr (BMP10001)          |     | each      | 1      |       |       |
| 60      | BMS16002        | Bkt, Rear, TM-16, 8gr (BMP10001)           |     | each      | 1      |       |       |
| 70      | BMS16005        | Bkt, Low, Front, TM-16                     |     | each      | 1      |       |       |
| 80      | BMS16006        | Bkt, Low, Rear, TM-16                      |     | each      | 1      |       |       |
| 90      | PUL81000        | Pulley, Fan, Add-on, Chev, 8.1L, SA        |     | each      | 1      |       |       |
| 100     | PUL80089        | Pulley, Idler, Backside, P8, 86.4d (89106) |     | each      | 1      |       |       |
| 110     | CLP20028        | Clamp, "P" type, #28, 1/2"w, 1 3/4", PC    |     | each      | 1      |       |       |
| 120     | BTS10001        | Bolt, Shoulder, 10mm (89064)               |     | each      | 1      |       |       |
| 130     | BTA10030        | Bolt, Hex, 10 x 1.5 x 30mm, 8.8, Plt       |     | each      | 13     |       |       |
| 140     | BTA10065        | Bolt, Hex, 10 x 1.5 x 65mm, 8.8, Plt       |     | each      | 1      |       |       |
|         | BTA10080        | Bolt, Hex, 10 x 1.5 x 80mm, 8.8, Plt       |     | each      | 1      |       |       |
| 155     | BTP04150        | Bolt, Hex, 1/4-20unc, 1.5", 5, Plt         |     | each      | 1      |       |       |
| 160     | CSF10031        | Capscrew, FH, 10 x 1.5 x 30mm, 10.9,Plt    |     | each      | 4      |       |       |
| 170     | CSS08030        | Capscrew, SH, 8 x 1.25 x 30mm, 12.9, Plt   |     | each      | 4      |       |       |
| 175     | NTP06000        | Nut, Hex, 3/8-16unc, 5, Plt                |     | each      | 2      |       |       |
| 180     | NTP04000        | Nut, Hex, 1/4-20unc, 5, Plt                |     | each      | 1      |       |       |
| 190     | WDS17002        | Washer, Dust Cover (PUL80089)              |     | each      | 1      |       |       |
| 200     | WFA10000        | Washer, Flat, 10mm, 8.8, Plt               |     | each      | 11     |       |       |
| 205     | WFS06000        | Washer, Flat, 3/8", 2, USS, Plt            |     | each      | 2      |       |       |
| 210     | WFP04000        | Washer, Flat, 1/4", 5, Plt                 |     | each      | 1      |       |       |
| 220     | WLA10000        | Washer, Lock, 10mm, 8.8, Plt               |     | each      | 16     |       |       |
| 230     | WLA08000        | Washer, Lock, 8mm, 8.8, Plt                |     | each      | 4      |       |       |
| 235     | WLP06000        | Washer, Lock, 3/8", 5, Plt                 |     | each      | 2      |       |       |
| 240     | WLN04000        | Washer, Lock, 1/4", 2, Plt                 |     | each      | 1      |       |       |