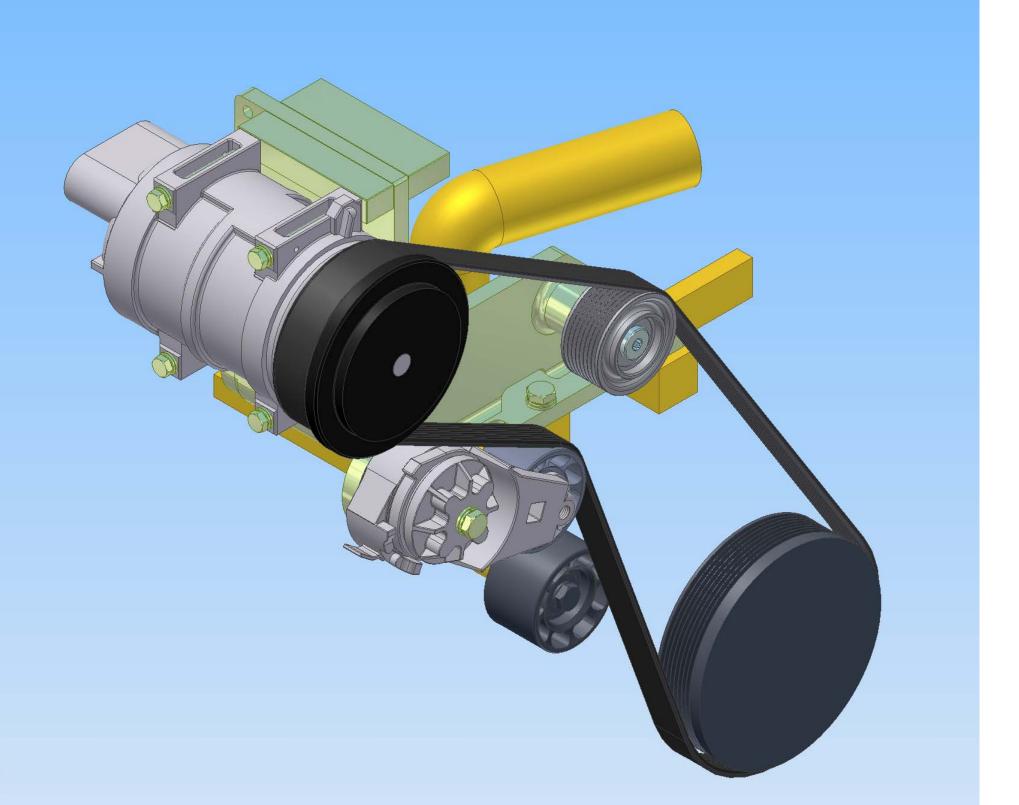

TransArctic Canada Inc.

| Product Number Line Component Pro | Description od# Description              | Bin | Date<br>Unit | Weight Uof M<br>Qty | Yield |
|-----------------------------------|------------------------------------------|-----|--------------|---------------------|-------|
| KMK71362                          | Mt Kit, C7, A3RE, 1 TM-21, P8, '07       |     | 11/06/07     | 30.96               | 0     |
| 10 BEL81651                       | Belt, 8gr, 1651mm (65") (5080650)        |     | each         | 1                   |       |
| 20 BMK70069                       | Bkt, Main, Weldmt, C7, Vision, 07        |     | each         | 1                   |       |
| 30 PUL81074                       | Pulley, Idler, Frontside, P8,74d (89103) |     | each         | 1                   |       |
| 40 TEN80002                       | Tenr, HD Spring, BackSide, CCW (89200A)  |     | each         | 1                   |       |
| 45 HOR70683                       | Hose, Rad, 2" ID, Curved (70683)         |     | each         | 1                   |       |
| 50 CLP00040                       | Clamp, "P" type, #40, 3/4"w, 2 1/2", PC  |     | each         | 1                   |       |
| 60 KBK71062                       | Bag Kit, Fasteners, KMK71062/71362       |     | each         | 1                   |       |

TransArctic Canada Inc. Page 1 of 1

|        | Number<br>Component Prod | Description  Description                | Bin | Date<br>Unit | Weight U | Uof M | Yield |
|--------|--------------------------|-----------------------------------------|-----|--------------|----------|-------|-------|
| KBK710 | 062                      | Bag Kit, Fasteners, KMK71062/71362      |     | 08/07/07     | 0.82     |       | 0     |
| 10     | BTP04125                 | Bolt, Hex, 1/4-20unc, 1.25", 5, Plt     |     | each         | 1        |       |       |
| 20     | BTC08100                 | Bolt, Hex, 8 x 1.25 x 100mm, 10.9, Plt  |     | each         | 4        |       |       |
| 30     | BTC10040                 | Bolt, Hex, 10 x 1.5 x 40mm, 10.9, Plt   |     | each         | 3        |       |       |
| 40     | BTC10080                 | Bolt, Hex, 10 x 1.5 x 80mm, 10.9, Plt   |     | each         | 1        |       |       |
| 50     | BTS10001                 | Bolt, Shoulder, 10mm (89064)            |     | each         | 1        |       |       |
| 60     | NTL04001                 | Nut, Lock, Hex, Nylon, 1/4-20unc, 2,Plt |     | each         | 1        |       |       |
| 70     | WFA08000                 | Washer, Flat, 8mm, 8.8, Plt             |     | each         | 4        |       |       |
| 80     | WFA10000                 | Washer, Flat, 10mm, 8.8, Plt            |     | each         | 4        |       |       |
| 85     | WFP04000                 | Washer, Flat, 1/4", 5, Plt              |     | each         | 2        |       |       |
| 90     | WLA08000                 | Washer, Lock, 8mm, 8.8, Plt             |     | each         | 4        |       |       |
| 100    | WLA10000                 | Washer, Lock, 10mm, 8.8, Plt            |     | each         | 4        |       |       |