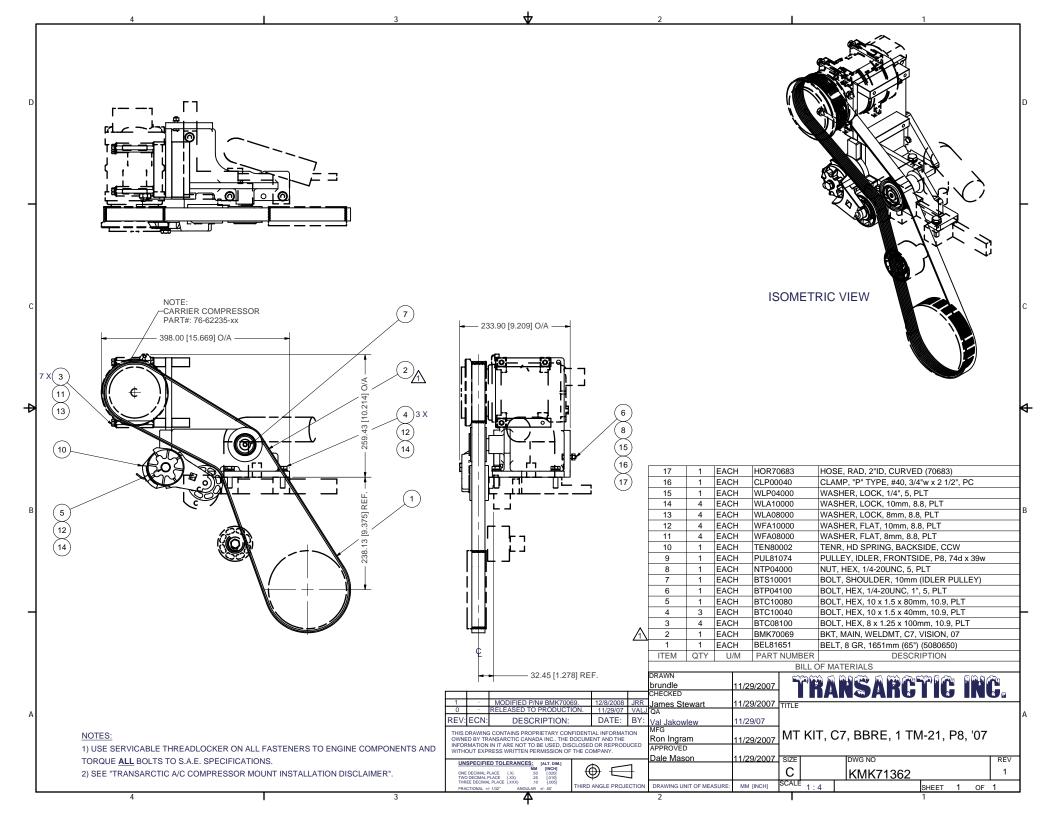

TransArctic Canada Inc.

| Product Number Line Component Pro | Description od# Description              | Bin | Date<br>Unit | Weight Uof M<br>Qty | Yield |
|-----------------------------------|------------------------------------------|-----|--------------|---------------------|-------|
| KMK71362                          | Mt Kit, C7, A3RE, 1 TM-21, P8, '07       |     | 11/06/07     | 30.96               | 0     |
| 10 BEL81651                       | Belt, 8gr, 1651mm (65") (5080650)        |     | each         | 1                   |       |
| 20 BMK70069                       | Bkt, Main, Weldmt, C7, Vision, 07        |     | each         | 1                   |       |
| 30 PUL81074                       | Pulley, Idler, Frontside, P8,74d (89103) |     | each         | 1                   |       |
| 40 TEN80002                       | Tenr, HD Spring, BackSide, CCW (89200A)  |     | each         | 1                   |       |
| 45 HOR70683                       | Hose, Rad, 2" ID, Curved (70683)         |     | each         | 1                   |       |
| 50 CLP00040                       | Clamp, "P" type, #40, 3/4"w, 2 1/2", PC  |     | each         | 1                   |       |
| 60 KBK71062                       | Bag Kit, Fasteners, KMK71062/71362       |     | each         | 1                   |       |

TransArctic Canada Inc. Page 1 of 1

|        | Number<br>Component Prod | Description  Description                | Bin | Date<br>Unit | Weight U | Uof M | Yield |
|--------|--------------------------|-----------------------------------------|-----|--------------|----------|-------|-------|
| KBK710 | 062                      | Bag Kit, Fasteners, KMK71062/71362      |     | 08/07/07     | 0.82     |       | 0     |
| 10     | BTP04125                 | Bolt, Hex, 1/4-20unc, 1.25", 5, Plt     |     | each         | 1        |       |       |
| 20     | BTC08100                 | Bolt, Hex, 8 x 1.25 x 100mm, 10.9, Plt  |     | each         | 4        |       |       |
| 30     | BTC10040                 | Bolt, Hex, 10 x 1.5 x 40mm, 10.9, Plt   |     | each         | 3        |       |       |
| 40     | BTC10080                 | Bolt, Hex, 10 x 1.5 x 80mm, 10.9, Plt   |     | each         | 1        |       |       |
| 50     | BTS10001                 | Bolt, Shoulder, 10mm (89064)            |     | each         | 1        |       |       |
| 60     | NTL04001                 | Nut, Lock, Hex, Nylon, 1/4-20unc, 2,Plt |     | each         | 1        |       |       |
| 70     | WFA08000                 | Washer, Flat, 8mm, 8.8, Plt             |     | each         | 4        |       |       |
| 80     | WFA10000                 | Washer, Flat, 10mm, 8.8, Plt            |     | each         | 4        |       |       |
| 85     | WFP04000                 | Washer, Flat, 1/4", 5, Plt              |     | each         | 2        |       |       |
| 90     | WLA08000                 | Washer, Lock, 8mm, 8.8, Plt             |     | each         | 4        |       |       |
| 100    | WLA10000                 | Washer, Lock, 10mm, 8.8, Plt            |     | each         | 4        |       |       |