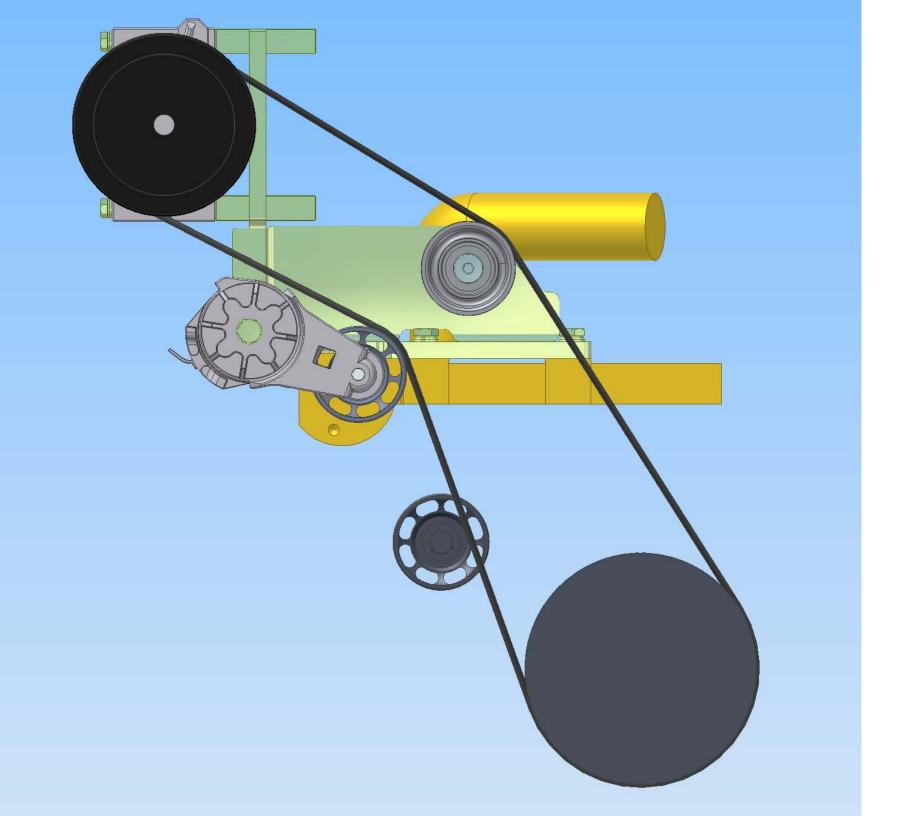

TransArctic Canada Inc.

| Product Number Line Component Pro | Description od# Description              | Bin | Date<br>Unit | Weight Uof M<br>Qty | Yield |
|-----------------------------------|------------------------------------------|-----|--------------|---------------------|-------|
| KMK71362                          | Mt Kit, C7, A3RE, 1 TM-21, P8, '07       |     | 11/06/07     | 30.96               | 0     |
| 10 BEL81651                       | Belt, 8gr, 1651mm (65") (5080650)        |     | each         | 1                   |       |
| 20 BMK70069                       | Bkt, Main, Weldmt, C7, Vision, 07        |     | each         | 1                   |       |
| 30 PUL81074                       | Pulley, Idler, Frontside, P8,74d (89103) |     | each         | 1                   |       |
| 40 TEN80002                       | Tenr, HD Spring, BackSide, CCW (89200A)  |     | each         | 1                   |       |
| 45 HOR70683                       | Hose, Rad, 2" ID, Curved (70683)         |     | each         | 1                   |       |
| 50 CLP00040                       | Clamp, "P" type, #40, 3/4"w, 2 1/2", PC  |     | each         | 1                   |       |
| 60 KBK71062                       | Bag Kit, Fasteners, KMK71062/71362       |     | each         | 1                   |       |

TransArctic Canada Inc. Page 1 of 1

|        | Number<br>Component Prod | Description  Description                | Bin | Date<br>Unit | Weight U | Uof M | Yield |
|--------|--------------------------|-----------------------------------------|-----|--------------|----------|-------|-------|
| KBK710 | 062                      | Bag Kit, Fasteners, KMK71062/71362      |     | 08/07/07     | 0.82     |       | 0     |
| 10     | BTP04125                 | Bolt, Hex, 1/4-20unc, 1.25", 5, Plt     |     | each         | 1        |       |       |
| 20     | BTC08100                 | Bolt, Hex, 8 x 1.25 x 100mm, 10.9, Plt  |     | each         | 4        |       |       |
| 30     | BTC10040                 | Bolt, Hex, 10 x 1.5 x 40mm, 10.9, Plt   |     | each         | 3        |       |       |
| 40     | BTC10080                 | Bolt, Hex, 10 x 1.5 x 80mm, 10.9, Plt   |     | each         | 1        |       |       |
| 50     | BTS10001                 | Bolt, Shoulder, 10mm (89064)            |     | each         | 1        |       |       |
| 60     | NTL04001                 | Nut, Lock, Hex, Nylon, 1/4-20unc, 2,Plt |     | each         | 1        |       |       |
| 70     | WFA08000                 | Washer, Flat, 8mm, 8.8, Plt             |     | each         | 4        |       |       |
| 80     | WFA10000                 | Washer, Flat, 10mm, 8.8, Plt            |     | each         | 4        |       |       |
| 85     | WFP04000                 | Washer, Flat, 1/4", 5, Plt              |     | each         | 2        |       |       |
| 90     | WLA08000                 | Washer, Lock, 8mm, 8.8, Plt             |     | each         | 4        |       |       |
| 100    | WLA10000                 | Washer, Lock, 10mm, 8.8, Plt            |     | each         | 4        |       |       |