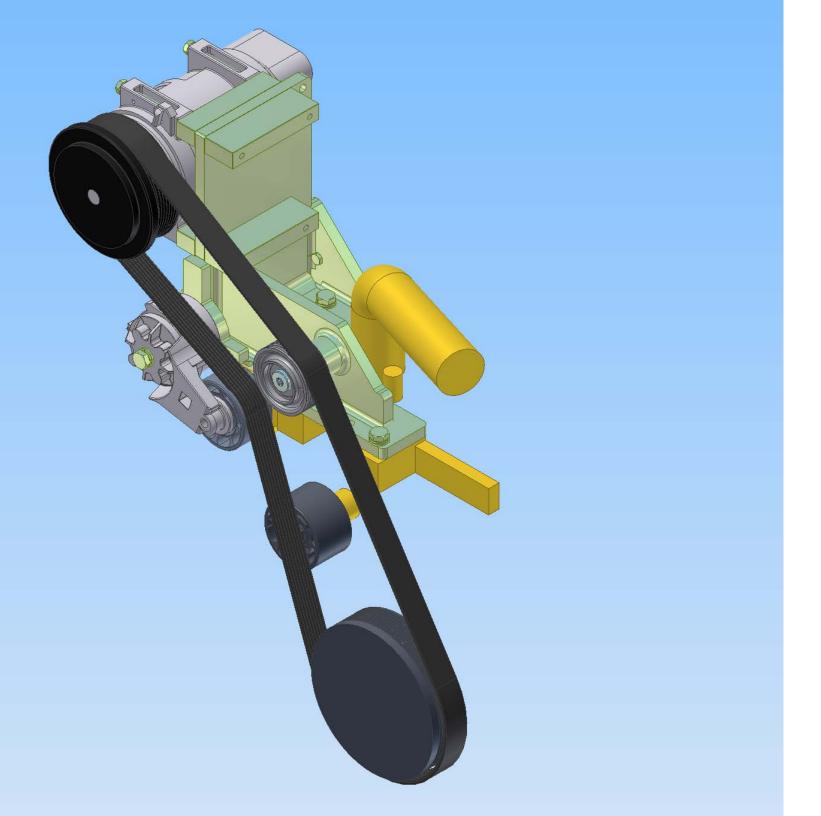

TransArctic Canada Inc.

| Product Number Line Component Pro | Description od# Description              | Bin | Date<br>Unit | Weight Uof M<br>Qty | Yield |
|-----------------------------------|------------------------------------------|-----|--------------|---------------------|-------|
| KMK71362                          | Mt Kit, C7, A3RE, 1 TM-21, P8, '07       |     | 11/06/07     | 30.96               | 0     |
| 10 BEL81651                       | Belt, 8gr, 1651mm (65") (5080650)        |     | each         | 1                   |       |
| 20 BMK70069                       | Bkt, Main, Weldmt, C7, Vision, 07        |     | each         | 1                   |       |
| 30 PUL81074                       | Pulley, Idler, Frontside, P8,74d (89103) |     | each         | 1                   |       |
| 40 TEN80002                       | Tenr, HD Spring, BackSide, CCW (89200A)  |     | each         | 1                   |       |
| 45 HOR70683                       | Hose, Rad, 2" ID, Curved (70683)         |     | each         | 1                   |       |
| 50 CLP00040                       | Clamp, "P" type, #40, 3/4"w, 2 1/2", PC  |     | each         | 1                   |       |
| 60 KBK71062                       | Bag Kit, Fasteners, KMK71062/71362       |     | each         | 1                   |       |

TransArctic Canada Inc. Page 1 of 1

|        | Number<br>Component Prod | Description  Description                | Bin | Date<br>Unit | Weight U | Uof M | Yield |
|--------|--------------------------|-----------------------------------------|-----|--------------|----------|-------|-------|
| KBK710 | 062                      | Bag Kit, Fasteners, KMK71062/71362      |     | 08/07/07     | 0.82     |       | 0     |
| 10     | BTP04125                 | Bolt, Hex, 1/4-20unc, 1.25", 5, Plt     |     | each         | 1        |       |       |
| 20     | BTC08100                 | Bolt, Hex, 8 x 1.25 x 100mm, 10.9, Plt  |     | each         | 4        |       |       |
| 30     | BTC10040                 | Bolt, Hex, 10 x 1.5 x 40mm, 10.9, Plt   |     | each         | 3        |       |       |
| 40     | BTC10080                 | Bolt, Hex, 10 x 1.5 x 80mm, 10.9, Plt   |     | each         | 1        |       |       |
| 50     | BTS10001                 | Bolt, Shoulder, 10mm (89064)            |     | each         | 1        |       |       |
| 60     | NTL04001                 | Nut, Lock, Hex, Nylon, 1/4-20unc, 2,Plt |     | each         | 1        |       |       |
| 70     | WFA08000                 | Washer, Flat, 8mm, 8.8, Plt             |     | each         | 4        |       |       |
| 80     | WFA10000                 | Washer, Flat, 10mm, 8.8, Plt            |     | each         | 4        |       |       |
| 85     | WFP04000                 | Washer, Flat, 1/4", 5, Plt              |     | each         | 2        |       |       |
| 90     | WLA08000                 | Washer, Lock, 8mm, 8.8, Plt             |     | each         | 4        |       |       |
| 100    | WLA10000                 | Washer, Lock, 10mm, 8.8, Plt            |     | each         | 4        |       |       |