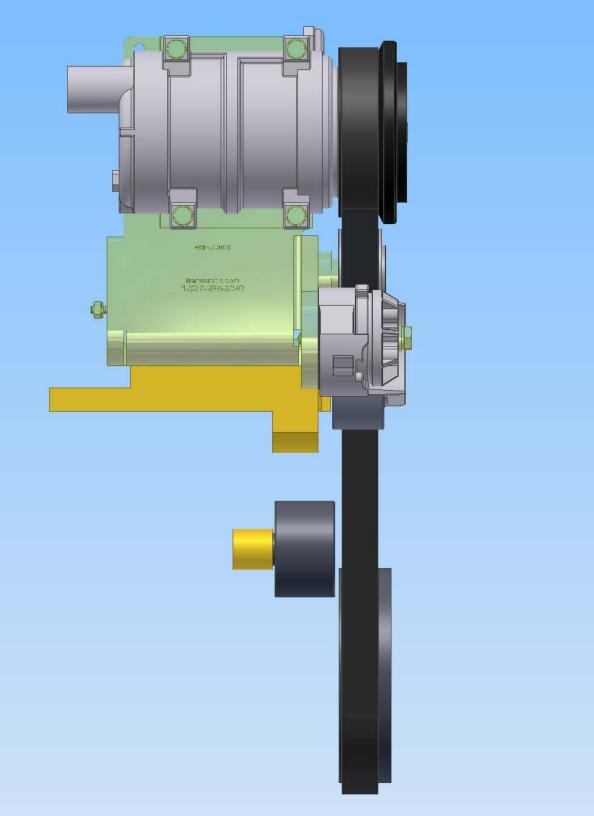

## TransArctic A/C Compressor Mount Installation Disclaimer

All compressor mounts should be installed by qualified and trained personnel using proper tools and equipment in safe working conditions following industry standard guidelines for motor vehicle service and repair.

The installer of any compressor mount purchased from TransArctic must undertake all responsibility of issues arising from that compressor bracket being installed on any vehicle. As well as insure that a **proper and sufficient ground** is established between the compressors' clutches and the vehicle's engine. Mount functionality, operation and durability can all be compromised by an incompetent installation.