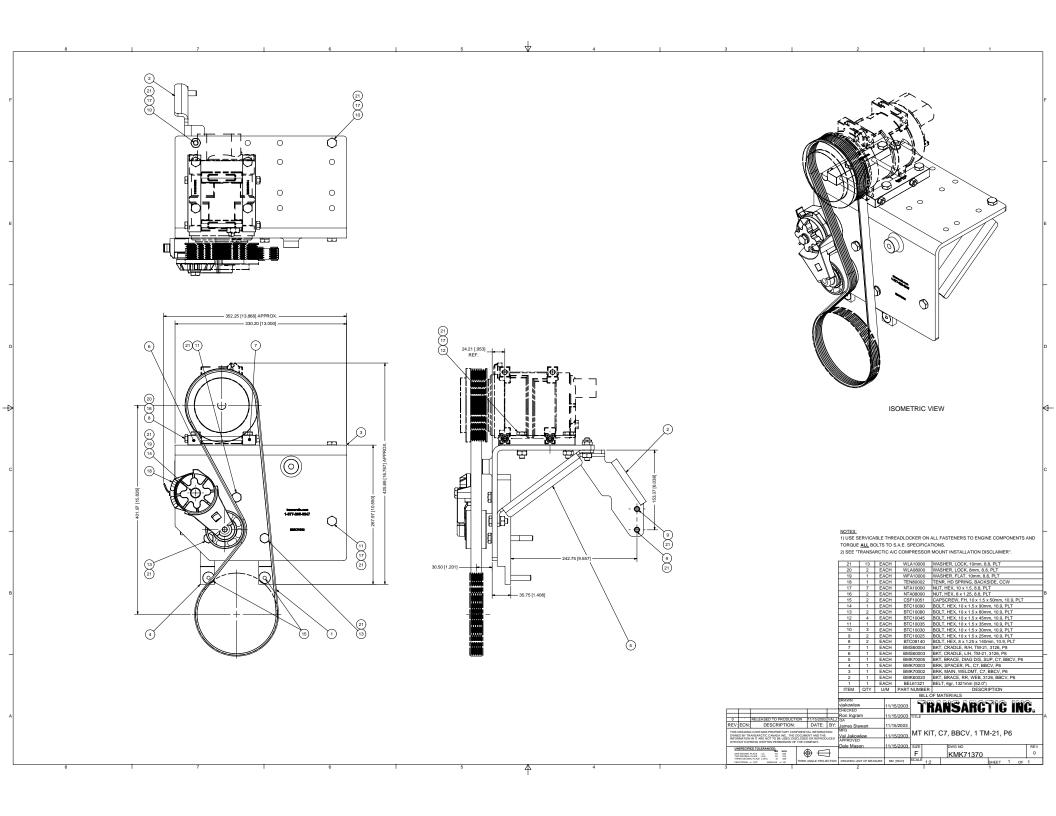

TransArctic Canada Inc. Page 1 of 1

| Product Number Line Component Product | Description d# Description              | Bin | Date<br>Unit | Weight Uof M<br>Qty | Yield |
|---------------------------------------|-----------------------------------------|-----|--------------|---------------------|-------|
| KMK71370                              | Mt Kit, C7, BBCV, 1 TM-21, P6           |     | 8/28/2003    | 40.63               | 0     |
| 10 BEL61321                           | Belt, 6gr, 1321mm (52.0") (5060520)     |     | each         | 1                   |       |
| 20 BMK70002                           | Bkt, Main, Weldmt, C7, BBCV, P6         |     | each         | 1                   |       |
| 25 BMK70003                           | Bkt, Spacer, Pl, C7, BBCV, P6           |     | each         | 1                   |       |
| 30 BMK60020                           | Bkt, Brace, RR P/S, Sup, 3126, BBCV, P6 |     | each         | 1                   |       |
| 40 BMK70005                           | Bkt, Brace, Diag D/S, Sup, C7, BBCV, P6 |     | each         | 1                   |       |
| 44 BMS60003                           | Bkt, Cradle, L/H, TM-21, 3126, P8       |     | each         | 1                   |       |
| 45 BMS60004                           | Bkt, Cradle, R/H, TM-21, 3126, P8       |     | each         | 1                   |       |
| 50 TEN80002                           | Tenr, HD Spring, BackSide, CCW (89200A) |     | each         | 1                   |       |
| 60 BAK71370                           | Bag Kit, Fasteners, KMK71370            |     | each         | 1                   |       |

TransArctic Canada Inc. Page 1 of 1

| Product Number Line Component Pro | <b>Description</b> od# Description      | Bin | Date<br>Unit | Weight<br><sub>Qty</sub> | Uof M | Yield |
|-----------------------------------|-----------------------------------------|-----|--------------|--------------------------|-------|-------|
| BAK71370                          | Bag Kit, Fasteners, KMK71370            |     | 11/15/20     | 03 1.54                  |       | 0     |
| 10 BTC10080                       | Bolt, Hex, 10 x 1.5 x 80mm, 10.9, Plt   |     | each         | 2                        |       |       |
| 20 BTC10045                       | Bolt, Hex, 10 x 1.5 x 45mm, 10.9, Plt   |     | each         | 4                        |       |       |
| 30 BTC10030                       | Bolt, Hex, 10 x 1.5 x 30mm, 10.9, Plt   |     | each         | 3                        |       |       |
| 40 BTC10025                       | Bolt, Hex, 10 x 1.5 x 25mm, 10.9, Plt   |     | each         | 2                        |       |       |
| 50 BTC08140                       | Bolt, Hex, 8 x 1.25 x 140mm, 10.9, Plt  |     | each         | 2                        |       |       |
| 60 BTC10090                       | Bolt, Hex, 10 x 1.5 x 90mm, 10.9, Plt   |     | each         | 1                        |       |       |
| 70 CSF10051                       | Capscrew, FH, 10 x 1.5 x 50mm, 10.9,Plt |     | each         | 2                        |       |       |
| 80 NTA10000                       | Nut, Hex, 10 x 1.5, 8.8, Plt            |     | each         | 7                        |       |       |
| 90 NTA08000                       | Nut, Hex, 8 x 1.25, 8.8, Plt            |     | each         | 2                        |       |       |
| 100 WFA10000                      | Washer, Flat, 10mm, 8.8, Plt            |     | each         | 1                        |       |       |
| 110 WLA10000                      | Washer, Lock, 10mm, 8.8, Plt            |     | each         | 13                       |       |       |
| 120 WLA08000                      | Washer, Lock, 8mm, 8.8, Plt             |     | each         | 2                        |       |       |