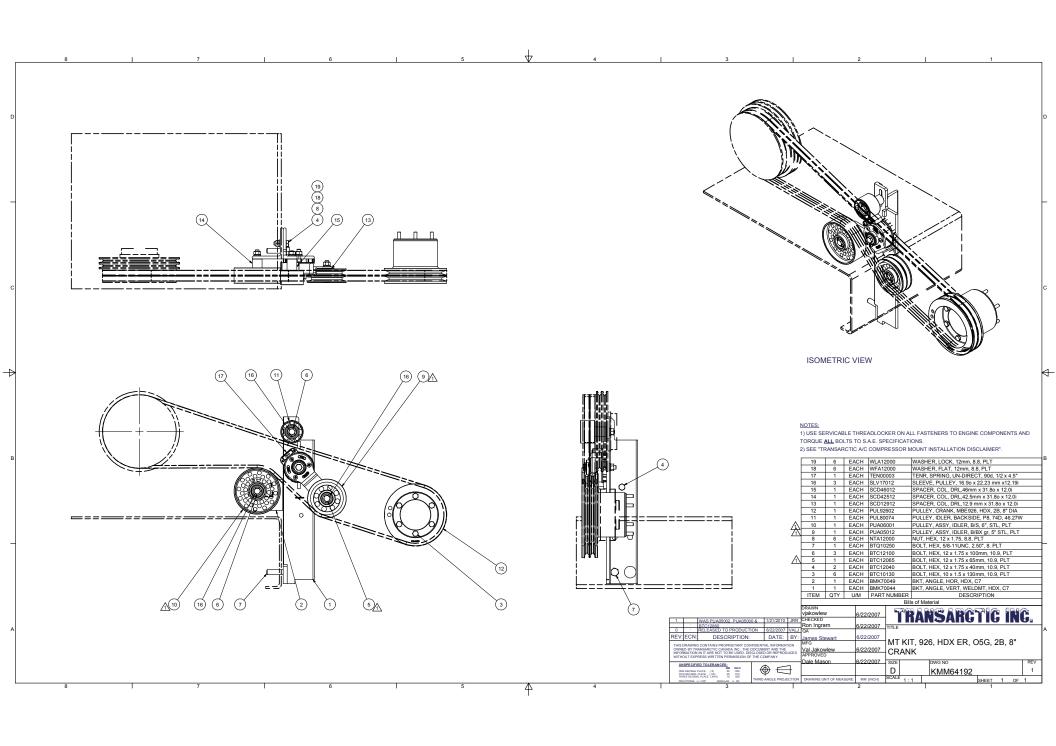

TransArctic Canada Inc. 1/21/2010
Page 1 of 1

| Uof M | Weight<br><sub>Qty</sub> | Date<br><sub>Unit</sub> | Bin                                                                                                                                                                                                                                                                                                                                                                                                                                       | Description  od# Description                                                                                                                                                                                                                                                                                                                                                                                                                                                   | Product Number Line Component Pro                                                                                                                                                                                                                                                                                                                                                                                                                                                                                                                                                                                                                                                                                                                                                                                                                                                                                                                              |
|-------|--------------------------|-------------------------|-------------------------------------------------------------------------------------------------------------------------------------------------------------------------------------------------------------------------------------------------------------------------------------------------------------------------------------------------------------------------------------------------------------------------------------------|--------------------------------------------------------------------------------------------------------------------------------------------------------------------------------------------------------------------------------------------------------------------------------------------------------------------------------------------------------------------------------------------------------------------------------------------------------------------------------|----------------------------------------------------------------------------------------------------------------------------------------------------------------------------------------------------------------------------------------------------------------------------------------------------------------------------------------------------------------------------------------------------------------------------------------------------------------------------------------------------------------------------------------------------------------------------------------------------------------------------------------------------------------------------------------------------------------------------------------------------------------------------------------------------------------------------------------------------------------------------------------------------------------------------------------------------------------|
|       | 61.03                    | 5/10/2005               |                                                                                                                                                                                                                                                                                                                                                                                                                                           | Mt Kit, 926, HDX ER, O5G,2B,8" Crank,'07                                                                                                                                                                                                                                                                                                                                                                                                                                       | KMM64192                                                                                                                                                                                                                                                                                                                                                                                                                                                                                                                                                                                                                                                                                                                                                                                                                                                                                                                                                       |
|       | 1                        | each                    |                                                                                                                                                                                                                                                                                                                                                                                                                                           | Bkt, Angle, Vert, Weldmt, HDX, C7                                                                                                                                                                                                                                                                                                                                                                                                                                              | 20 BMK70044                                                                                                                                                                                                                                                                                                                                                                                                                                                                                                                                                                                                                                                                                                                                                                                                                                                                                                                                                    |
|       | 1                        | each                    |                                                                                                                                                                                                                                                                                                                                                                                                                                           | Bkt, Angle, HOR, HDX, C7                                                                                                                                                                                                                                                                                                                                                                                                                                                       | 30 BMK70049                                                                                                                                                                                                                                                                                                                                                                                                                                                                                                                                                                                                                                                                                                                                                                                                                                                                                                                                                    |
|       | 1                        | each                    |                                                                                                                                                                                                                                                                                                                                                                                                                                           | Pulley, Crank, MBE926, HDX, 2B, 8" dia                                                                                                                                                                                                                                                                                                                                                                                                                                         | 40 PUL92602                                                                                                                                                                                                                                                                                                                                                                                                                                                                                                                                                                                                                                                                                                                                                                                                                                                                                                                                                    |
|       | 1                        | each                    |                                                                                                                                                                                                                                                                                                                                                                                                                                           | Pulley, Assy, Idler, B/S, 6", Stl, Plt                                                                                                                                                                                                                                                                                                                                                                                                                                         | 50 PUA06001                                                                                                                                                                                                                                                                                                                                                                                                                                                                                                                                                                                                                                                                                                                                                                                                                                                                                                                                                    |
|       | 1                        | each                    |                                                                                                                                                                                                                                                                                                                                                                                                                                           | Pulley, Assy, Idler, B/BX gr, 5", STL, Plt                                                                                                                                                                                                                                                                                                                                                                                                                                     | 60 PUA05012                                                                                                                                                                                                                                                                                                                                                                                                                                                                                                                                                                                                                                                                                                                                                                                                                                                                                                                                                    |
|       | 1                        | each                    |                                                                                                                                                                                                                                                                                                                                                                                                                                           | Pulley, Idler, B/S, Wide, 76d (89102)                                                                                                                                                                                                                                                                                                                                                                                                                                          | 70 PUL80074                                                                                                                                                                                                                                                                                                                                                                                                                                                                                                                                                                                                                                                                                                                                                                                                                                                                                                                                                    |
|       | 1                        | each                    |                                                                                                                                                                                                                                                                                                                                                                                                                                           | Tenr, Spring, Un-Direct, 90d, 1/2 x 4.5"                                                                                                                                                                                                                                                                                                                                                                                                                                       | 80 TEN00003                                                                                                                                                                                                                                                                                                                                                                                                                                                                                                                                                                                                                                                                                                                                                                                                                                                                                                                                                    |
|       | 3                        | each                    |                                                                                                                                                                                                                                                                                                                                                                                                                                           | Sleeve, Pulley, 16.90 x 22.23mm x 12.32i                                                                                                                                                                                                                                                                                                                                                                                                                                       | 90 SLV17012                                                                                                                                                                                                                                                                                                                                                                                                                                                                                                                                                                                                                                                                                                                                                                                                                                                                                                                                                    |
|       | 1                        | each                    |                                                                                                                                                                                                                                                                                                                                                                                                                                           | Spacer, Col, Drl,12.9 mm x 31.80 x 12.0i                                                                                                                                                                                                                                                                                                                                                                                                                                       | 100 SCD12912                                                                                                                                                                                                                                                                                                                                                                                                                                                                                                                                                                                                                                                                                                                                                                                                                                                                                                                                                   |
|       | 1                        | each                    |                                                                                                                                                                                                                                                                                                                                                                                                                                           | Spacer, Col, Drl, 42.5mm x 31.8o x 12.0i                                                                                                                                                                                                                                                                                                                                                                                                                                       | 110 SCD42512                                                                                                                                                                                                                                                                                                                                                                                                                                                                                                                                                                                                                                                                                                                                                                                                                                                                                                                                                   |
|       | 1                        | each                    |                                                                                                                                                                                                                                                                                                                                                                                                                                           | Spacer, Col, Drl, 46mm x 31.8o x 12.0i                                                                                                                                                                                                                                                                                                                                                                                                                                         | 120 SCD46012                                                                                                                                                                                                                                                                                                                                                                                                                                                                                                                                                                                                                                                                                                                                                                                                                                                                                                                                                   |
|       | 1                        | each                    |                                                                                                                                                                                                                                                                                                                                                                                                                                           | Bag Kit, Fasteners, KMM64192                                                                                                                                                                                                                                                                                                                                                                                                                                                   | 130 KBM64192                                                                                                                                                                                                                                                                                                                                                                                                                                                                                                                                                                                                                                                                                                                                                                                                                                                                                                                                                   |
|       | Uof M                    | 61.03  1  1  1  1  1  1 | Unit         Qty           5/10/2005         61.03           each         1           each         1 | Bin         Unit         Qty           5/10/2005         61.03           each         1           each         1 | pd#         Description         Bin         Unit         Qty           Mt Kit, 926, HDX ER, O5G,2B,8" Crank,'07         5/10/2005         61.03           Bkt, Angle, Vert, Weldmt, HDX, C7         each         1           Bkt, Angle, HOR, HDX, C7         each         1           Pulley, Crank, MBE926, HDX, 2B, 8" dia         each         1           Pulley, Assy, Idler, B/S, 6", Stl, Plt         each         1           Pulley, Assy, Idler, B/BX gr,5", STL,Plt         each         1           Pulley, Idler, B/S, Wide, 76d (89102)         each         1           Tenr, Spring, Un-Direct, 90d, 1/2 x 4.5"         each         1           Sleeve, Pulley, 16.90 x 22.23mm x 12.32i         each         3           Spacer, Col, Drl, 12.9 mm x 31.80 x 12.0i         each         1           Spacer, Col, Drl, 42.5mm x 31.80 x 12.0i         each         1           Spacer, Col, Drl, 46mm x 31.80 x 12.0i         each         1 |

TransArctic Canada Inc. 1/21/2010
Page 1 of 1

| Yield | Uof M | Weight<br><sub>Qty</sub> | Date<br><sub>Unit</sub> | Bin | Description rod# Description             | Product Number Line Component Prod# |
|-------|-------|--------------------------|-------------------------|-----|------------------------------------------|-------------------------------------|
| 0     |       | 2.79                     | 5/12/2005               |     | Bag Kit, Fasteners, KMM64192             | KBM64192                            |
|       |       | 1                        | each                    |     | Bolt, Hex, 12 x 1.75 x 65mm, 10.9, Plt   | 10 BTC12065                         |
|       |       | 3                        | each                    |     | Bolt, Hex, 12 x 1.75 x 100mm, 10.9, Plt  | 20 BTC12100                         |
|       |       | 2                        | each                    |     | Bolt, Hex, 12 x 1.75 x 40mm, 10.9,Plt,FT | 30 BTC12040                         |
|       |       | 6                        | each                    |     | Bolt, Hex, 10 x 1.5 x 130mm, 10.9, Plt   | 35 BTC10130                         |
|       |       | 1                        | each                    |     | Bolt, Hex, 5/8-11unc, 2.5", 8. PLT       | 40 BTQ10250                         |
|       |       | 6                        | each                    |     | Nut, Hex, 12 x 1.75, 8.8, Plt            | 50 NTA12000                         |
|       |       | 6                        | each                    |     | Washer, Flat, 12mm, 8.8, Plt             | 60 WFA12000                         |
|       |       | 6                        | each                    |     | Washer, Lock, 12mm, 8.8, Plt             | 70 WLA12000                         |