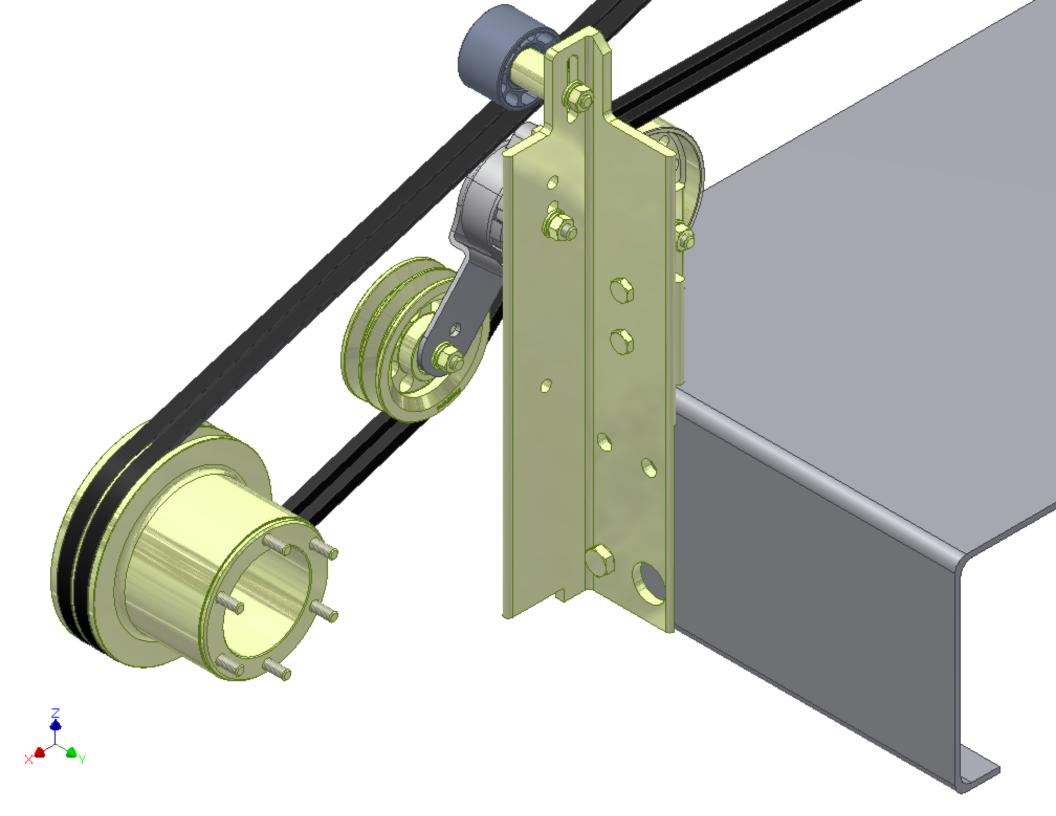

TransArctic Canada Inc. 1/21/2010
Page 1 of 1

| Uof M | Weight<br><sub>Qty</sub> | Date<br><sub>Unit</sub> | Bin                                                                                                                                                                                                                                                                                                                                                                                                                                       | Description  od# Description                                                                                                                                                                                                                                                                                                                                                                                                                                                   | Product Number Line Component Pro                                                                                                                                                                                                                                                                                                                                                                                                                                                                                                                                                                                                                                                                                                                                                                                                                                                                                                                              |
|-------|--------------------------|-------------------------|-------------------------------------------------------------------------------------------------------------------------------------------------------------------------------------------------------------------------------------------------------------------------------------------------------------------------------------------------------------------------------------------------------------------------------------------|--------------------------------------------------------------------------------------------------------------------------------------------------------------------------------------------------------------------------------------------------------------------------------------------------------------------------------------------------------------------------------------------------------------------------------------------------------------------------------|----------------------------------------------------------------------------------------------------------------------------------------------------------------------------------------------------------------------------------------------------------------------------------------------------------------------------------------------------------------------------------------------------------------------------------------------------------------------------------------------------------------------------------------------------------------------------------------------------------------------------------------------------------------------------------------------------------------------------------------------------------------------------------------------------------------------------------------------------------------------------------------------------------------------------------------------------------------|
|       | 61.03                    | 5/10/2005               |                                                                                                                                                                                                                                                                                                                                                                                                                                           | Mt Kit, 926, HDX ER, O5G,2B,8" Crank,'07                                                                                                                                                                                                                                                                                                                                                                                                                                       | KMM64192                                                                                                                                                                                                                                                                                                                                                                                                                                                                                                                                                                                                                                                                                                                                                                                                                                                                                                                                                       |
|       | 1                        | each                    |                                                                                                                                                                                                                                                                                                                                                                                                                                           | Bkt, Angle, Vert, Weldmt, HDX, C7                                                                                                                                                                                                                                                                                                                                                                                                                                              | 20 BMK70044                                                                                                                                                                                                                                                                                                                                                                                                                                                                                                                                                                                                                                                                                                                                                                                                                                                                                                                                                    |
|       | 1                        | each                    |                                                                                                                                                                                                                                                                                                                                                                                                                                           | Bkt, Angle, HOR, HDX, C7                                                                                                                                                                                                                                                                                                                                                                                                                                                       | 30 BMK70049                                                                                                                                                                                                                                                                                                                                                                                                                                                                                                                                                                                                                                                                                                                                                                                                                                                                                                                                                    |
|       | 1                        | each                    |                                                                                                                                                                                                                                                                                                                                                                                                                                           | Pulley, Crank, MBE926, HDX, 2B, 8" dia                                                                                                                                                                                                                                                                                                                                                                                                                                         | 40 PUL92602                                                                                                                                                                                                                                                                                                                                                                                                                                                                                                                                                                                                                                                                                                                                                                                                                                                                                                                                                    |
|       | 1                        | each                    |                                                                                                                                                                                                                                                                                                                                                                                                                                           | Pulley, Assy, Idler, B/S, 6", Stl, Plt                                                                                                                                                                                                                                                                                                                                                                                                                                         | 50 PUA06001                                                                                                                                                                                                                                                                                                                                                                                                                                                                                                                                                                                                                                                                                                                                                                                                                                                                                                                                                    |
|       | 1                        | each                    |                                                                                                                                                                                                                                                                                                                                                                                                                                           | Pulley, Assy, Idler, B/BX gr, 5", STL, Plt                                                                                                                                                                                                                                                                                                                                                                                                                                     | 60 PUA05012                                                                                                                                                                                                                                                                                                                                                                                                                                                                                                                                                                                                                                                                                                                                                                                                                                                                                                                                                    |
|       | 1                        | each                    |                                                                                                                                                                                                                                                                                                                                                                                                                                           | Pulley, Idler, B/S, Wide, 76d (89102)                                                                                                                                                                                                                                                                                                                                                                                                                                          | 70 PUL80074                                                                                                                                                                                                                                                                                                                                                                                                                                                                                                                                                                                                                                                                                                                                                                                                                                                                                                                                                    |
|       | 1                        | each                    |                                                                                                                                                                                                                                                                                                                                                                                                                                           | Tenr, Spring, Un-Direct, 90d, 1/2 x 4.5"                                                                                                                                                                                                                                                                                                                                                                                                                                       | 80 TEN00003                                                                                                                                                                                                                                                                                                                                                                                                                                                                                                                                                                                                                                                                                                                                                                                                                                                                                                                                                    |
|       | 3                        | each                    |                                                                                                                                                                                                                                                                                                                                                                                                                                           | Sleeve, Pulley, 16.90 x 22.23mm x 12.32i                                                                                                                                                                                                                                                                                                                                                                                                                                       | 90 SLV17012                                                                                                                                                                                                                                                                                                                                                                                                                                                                                                                                                                                                                                                                                                                                                                                                                                                                                                                                                    |
|       | 1                        | each                    |                                                                                                                                                                                                                                                                                                                                                                                                                                           | Spacer, Col, Drl,12.9 mm x 31.80 x 12.0i                                                                                                                                                                                                                                                                                                                                                                                                                                       | 100 SCD12912                                                                                                                                                                                                                                                                                                                                                                                                                                                                                                                                                                                                                                                                                                                                                                                                                                                                                                                                                   |
|       | 1                        | each                    |                                                                                                                                                                                                                                                                                                                                                                                                                                           | Spacer, Col, Drl, 42.5mm x 31.8o x 12.0i                                                                                                                                                                                                                                                                                                                                                                                                                                       | 110 SCD42512                                                                                                                                                                                                                                                                                                                                                                                                                                                                                                                                                                                                                                                                                                                                                                                                                                                                                                                                                   |
|       | 1                        | each                    |                                                                                                                                                                                                                                                                                                                                                                                                                                           | Spacer, Col, Drl, 46mm x 31.8o x 12.0i                                                                                                                                                                                                                                                                                                                                                                                                                                         | 120 SCD46012                                                                                                                                                                                                                                                                                                                                                                                                                                                                                                                                                                                                                                                                                                                                                                                                                                                                                                                                                   |
|       | 1                        | each                    |                                                                                                                                                                                                                                                                                                                                                                                                                                           | Bag Kit, Fasteners, KMM64192                                                                                                                                                                                                                                                                                                                                                                                                                                                   | 130 KBM64192                                                                                                                                                                                                                                                                                                                                                                                                                                                                                                                                                                                                                                                                                                                                                                                                                                                                                                                                                   |
|       | Uof M                    | 61.03  1  1  1  1  1  1 | Unit         Qty           5/10/2005         61.03           each         1           each         1 | Bin         Unit         Qty           5/10/2005         61.03           each         1           each         1 | pd#         Description         Bin         Unit         Qty           Mt Kit, 926, HDX ER, O5G,2B,8" Crank,'07         5/10/2005         61.03           Bkt, Angle, Vert, Weldmt, HDX, C7         each         1           Bkt, Angle, HOR, HDX, C7         each         1           Pulley, Crank, MBE926, HDX, 2B, 8" dia         each         1           Pulley, Assy, Idler, B/S, 6", Stl, Plt         each         1           Pulley, Assy, Idler, B/BX gr,5", STL,Plt         each         1           Pulley, Idler, B/S, Wide, 76d (89102)         each         1           Tenr, Spring, Un-Direct, 90d, 1/2 x 4.5"         each         1           Sleeve, Pulley, 16.90 x 22.23mm x 12.32i         each         3           Spacer, Col, Drl, 12.9 mm x 31.80 x 12.0i         each         1           Spacer, Col, Drl, 42.5mm x 31.80 x 12.0i         each         1           Spacer, Col, Drl, 46mm x 31.80 x 12.0i         each         1 |

TransArctic Canada Inc. 1/21/2010
Page 1 of 1

| Yield | Uof M | Weight<br><sub>Qty</sub> | Date<br><sub>Unit</sub> | Bin | Description rod# Description             | Product Number Line Component Prod# |
|-------|-------|--------------------------|-------------------------|-----|------------------------------------------|-------------------------------------|
| 0     |       | 2.79                     | 5/12/2005               |     | Bag Kit, Fasteners, KMM64192             | KBM64192                            |
|       |       | 1                        | each                    |     | Bolt, Hex, 12 x 1.75 x 65mm, 10.9, Plt   | 10 BTC12065                         |
|       |       | 3                        | each                    |     | Bolt, Hex, 12 x 1.75 x 100mm, 10.9, Plt  | 20 BTC12100                         |
|       |       | 2                        | each                    |     | Bolt, Hex, 12 x 1.75 x 40mm, 10.9,Plt,FT | 30 BTC12040                         |
|       |       | 6                        | each                    |     | Bolt, Hex, 10 x 1.5 x 130mm, 10.9, Plt   | 35 BTC10130                         |
|       |       | 1                        | each                    |     | Bolt, Hex, 5/8-11unc, 2.5", 8. PLT       | 40 BTQ10250                         |
|       |       | 6                        | each                    |     | Nut, Hex, 12 x 1.75, 8.8, Plt            | 50 NTA12000                         |
|       |       | 6                        | each                    |     | Washer, Flat, 12mm, 8.8, Plt             | 60 WFA12000                         |
|       |       | 6                        | each                    |     | Washer, Lock, 12mm, 8.8, Plt             | 70 WLA12000                         |