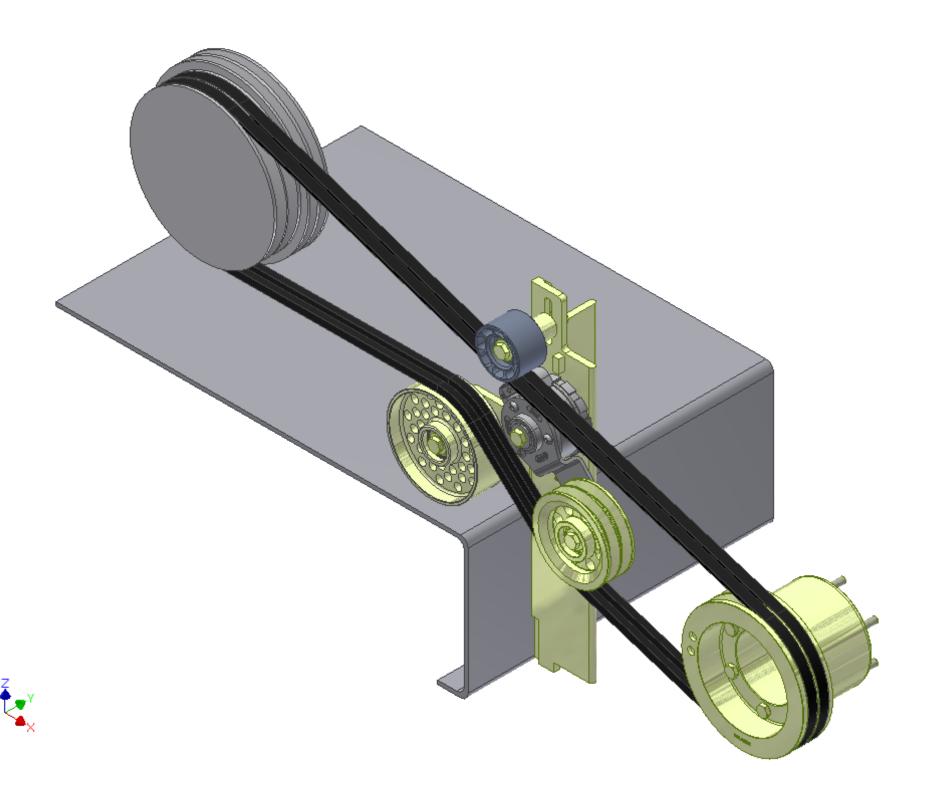

TransArctic Canada Inc. 1/21/2010
Page 1 of 1

| Uof M | Weight<br><sub>Qty</sub> | Date<br><sub>Unit</sub> | Bin                                                                                                                                                                                                                                                                                                                                                                                                                                       | Description  od# Description                                                                                                                                                                                                                                                                                                                                                                                                                                                   | Product Number Line Component Pro                                                                                                                                                                                                                                                                                                                                                                                                                                                                                                                                                                                                                                                                                                                                                                                                                                                                                                                              |
|-------|--------------------------|-------------------------|-------------------------------------------------------------------------------------------------------------------------------------------------------------------------------------------------------------------------------------------------------------------------------------------------------------------------------------------------------------------------------------------------------------------------------------------|--------------------------------------------------------------------------------------------------------------------------------------------------------------------------------------------------------------------------------------------------------------------------------------------------------------------------------------------------------------------------------------------------------------------------------------------------------------------------------|----------------------------------------------------------------------------------------------------------------------------------------------------------------------------------------------------------------------------------------------------------------------------------------------------------------------------------------------------------------------------------------------------------------------------------------------------------------------------------------------------------------------------------------------------------------------------------------------------------------------------------------------------------------------------------------------------------------------------------------------------------------------------------------------------------------------------------------------------------------------------------------------------------------------------------------------------------------|
|       | 61.03                    | 5/10/2005               |                                                                                                                                                                                                                                                                                                                                                                                                                                           | Mt Kit, 926, HDX ER, O5G,2B,8" Crank,'07                                                                                                                                                                                                                                                                                                                                                                                                                                       | KMM64192                                                                                                                                                                                                                                                                                                                                                                                                                                                                                                                                                                                                                                                                                                                                                                                                                                                                                                                                                       |
|       | 1                        | each                    |                                                                                                                                                                                                                                                                                                                                                                                                                                           | Bkt, Angle, Vert, Weldmt, HDX, C7                                                                                                                                                                                                                                                                                                                                                                                                                                              | 20 BMK70044                                                                                                                                                                                                                                                                                                                                                                                                                                                                                                                                                                                                                                                                                                                                                                                                                                                                                                                                                    |
|       | 1                        | each                    |                                                                                                                                                                                                                                                                                                                                                                                                                                           | Bkt, Angle, HOR, HDX, C7                                                                                                                                                                                                                                                                                                                                                                                                                                                       | 30 BMK70049                                                                                                                                                                                                                                                                                                                                                                                                                                                                                                                                                                                                                                                                                                                                                                                                                                                                                                                                                    |
|       | 1                        | each                    |                                                                                                                                                                                                                                                                                                                                                                                                                                           | Pulley, Crank, MBE926, HDX, 2B, 8" dia                                                                                                                                                                                                                                                                                                                                                                                                                                         | 40 PUL92602                                                                                                                                                                                                                                                                                                                                                                                                                                                                                                                                                                                                                                                                                                                                                                                                                                                                                                                                                    |
|       | 1                        | each                    |                                                                                                                                                                                                                                                                                                                                                                                                                                           | Pulley, Assy, Idler, B/S, 6", Stl, Plt                                                                                                                                                                                                                                                                                                                                                                                                                                         | 50 PUA06001                                                                                                                                                                                                                                                                                                                                                                                                                                                                                                                                                                                                                                                                                                                                                                                                                                                                                                                                                    |
|       | 1                        | each                    |                                                                                                                                                                                                                                                                                                                                                                                                                                           | Pulley, Assy, Idler, B/BX gr, 5", STL, Plt                                                                                                                                                                                                                                                                                                                                                                                                                                     | 60 PUA05012                                                                                                                                                                                                                                                                                                                                                                                                                                                                                                                                                                                                                                                                                                                                                                                                                                                                                                                                                    |
|       | 1                        | each                    |                                                                                                                                                                                                                                                                                                                                                                                                                                           | Pulley, Idler, B/S, Wide, 76d (89102)                                                                                                                                                                                                                                                                                                                                                                                                                                          | 70 PUL80074                                                                                                                                                                                                                                                                                                                                                                                                                                                                                                                                                                                                                                                                                                                                                                                                                                                                                                                                                    |
|       | 1                        | each                    |                                                                                                                                                                                                                                                                                                                                                                                                                                           | Tenr, Spring, Un-Direct, 90d, 1/2 x 4.5"                                                                                                                                                                                                                                                                                                                                                                                                                                       | 80 TEN00003                                                                                                                                                                                                                                                                                                                                                                                                                                                                                                                                                                                                                                                                                                                                                                                                                                                                                                                                                    |
|       | 3                        | each                    |                                                                                                                                                                                                                                                                                                                                                                                                                                           | Sleeve, Pulley, 16.90 x 22.23mm x 12.32i                                                                                                                                                                                                                                                                                                                                                                                                                                       | 90 SLV17012                                                                                                                                                                                                                                                                                                                                                                                                                                                                                                                                                                                                                                                                                                                                                                                                                                                                                                                                                    |
|       | 1                        | each                    |                                                                                                                                                                                                                                                                                                                                                                                                                                           | Spacer, Col, Drl,12.9 mm x 31.80 x 12.0i                                                                                                                                                                                                                                                                                                                                                                                                                                       | 100 SCD12912                                                                                                                                                                                                                                                                                                                                                                                                                                                                                                                                                                                                                                                                                                                                                                                                                                                                                                                                                   |
|       | 1                        | each                    |                                                                                                                                                                                                                                                                                                                                                                                                                                           | Spacer, Col, Drl, 42.5mm x 31.8o x 12.0i                                                                                                                                                                                                                                                                                                                                                                                                                                       | 110 SCD42512                                                                                                                                                                                                                                                                                                                                                                                                                                                                                                                                                                                                                                                                                                                                                                                                                                                                                                                                                   |
|       | 1                        | each                    |                                                                                                                                                                                                                                                                                                                                                                                                                                           | Spacer, Col, Drl, 46mm x 31.8o x 12.0i                                                                                                                                                                                                                                                                                                                                                                                                                                         | 120 SCD46012                                                                                                                                                                                                                                                                                                                                                                                                                                                                                                                                                                                                                                                                                                                                                                                                                                                                                                                                                   |
|       | 1                        | each                    |                                                                                                                                                                                                                                                                                                                                                                                                                                           | Bag Kit, Fasteners, KMM64192                                                                                                                                                                                                                                                                                                                                                                                                                                                   | 130 KBM64192                                                                                                                                                                                                                                                                                                                                                                                                                                                                                                                                                                                                                                                                                                                                                                                                                                                                                                                                                   |
|       | Uof M                    | 61.03  1  1  1  1  1  1 | Unit         Qty           5/10/2005         61.03           each         1           each         1 | Bin         Unit         Qty           5/10/2005         61.03           each         1           each         1 | pd#         Description         Bin         Unit         Qty           Mt Kit, 926, HDX ER, O5G,2B,8" Crank,'07         5/10/2005         61.03           Bkt, Angle, Vert, Weldmt, HDX, C7         each         1           Bkt, Angle, HOR, HDX, C7         each         1           Pulley, Crank, MBE926, HDX, 2B, 8" dia         each         1           Pulley, Assy, Idler, B/S, 6", Stl, Plt         each         1           Pulley, Assy, Idler, B/BX gr,5", STL,Plt         each         1           Pulley, Idler, B/S, Wide, 76d (89102)         each         1           Tenr, Spring, Un-Direct, 90d, 1/2 x 4.5"         each         1           Sleeve, Pulley, 16.90 x 22.23mm x 12.32i         each         3           Spacer, Col, Drl, 12.9 mm x 31.80 x 12.0i         each         1           Spacer, Col, Drl, 42.5mm x 31.80 x 12.0i         each         1           Spacer, Col, Drl, 46mm x 31.80 x 12.0i         each         1 |

TransArctic Canada Inc. 1/21/2010
Page 1 of 1

| Yield | Uof M | Weight<br><sub>Qty</sub> | Date<br><sub>Unit</sub> | Bin | Description rod# Description             | Product Number Line Component Prod# |
|-------|-------|--------------------------|-------------------------|-----|------------------------------------------|-------------------------------------|
| 0     |       | 2.79                     | 5/12/2005               |     | Bag Kit, Fasteners, KMM64192             | KBM64192                            |
|       |       | 1                        | each                    |     | Bolt, Hex, 12 x 1.75 x 65mm, 10.9, Plt   | 10 BTC12065                         |
|       |       | 3                        | each                    |     | Bolt, Hex, 12 x 1.75 x 100mm, 10.9, Plt  | 20 BTC12100                         |
|       |       | 2                        | each                    |     | Bolt, Hex, 12 x 1.75 x 40mm, 10.9,Plt,FT | 30 BTC12040                         |
|       |       | 6                        | each                    |     | Bolt, Hex, 10 x 1.5 x 130mm, 10.9, Plt   | 35 BTC10130                         |
|       |       | 1                        | each                    |     | Bolt, Hex, 5/8-11unc, 2.5", 8. PLT       | 40 BTQ10250                         |
|       |       | 6                        | each                    |     | Nut, Hex, 12 x 1.75, 8.8, Plt            | 50 NTA12000                         |
|       |       | 6                        | each                    |     | Washer, Flat, 12mm, 8.8, Plt             | 60 WFA12000                         |
|       |       | 6                        | each                    |     | Washer, Lock, 12mm, 8.8, Plt             | 70 WLA12000                         |