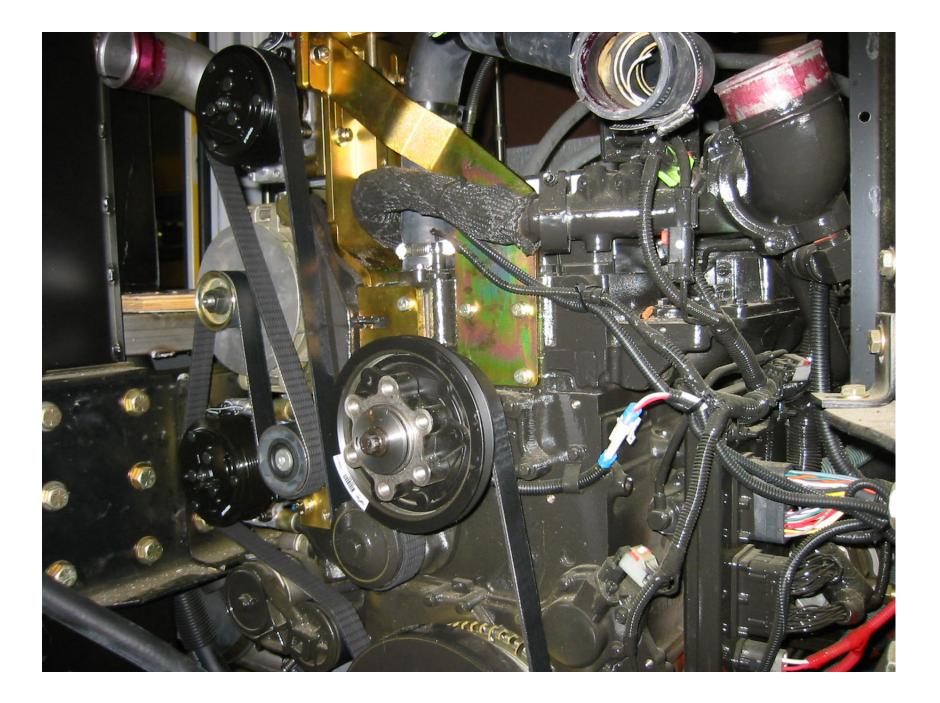

## Bill of Materials Listing

TransArctic Canada Inc.

|                                     |                                          |     |              |                                | -     |
|-------------------------------------|------------------------------------------|-----|--------------|--------------------------------|-------|
| Product Number<br>Line Component Pr | Description<br>od# Description           | Bin | Date<br>Unit | Weight Uof M<br><sub>Qty</sub> | Yield |
| KMC51980                            | Mt Kit, ISB, 5.9L, MVP EF, 2 SD7H15, P8  |     | 6/5/2004     | 24.01                          | 0     |
| 10 BEL83081                         | Belt, 8gr, 3081mm (121.3") (5081213)     |     | each         | 1                              |       |
| 20 BMC59006                         | Bkt, Main, Weldmt, ISB, EF, P8           |     | each         | 1                              |       |
| 30 BMC59007                         | Bkt, Assy, Block, Slide, ISB, EF, P8     |     | each         | 1                              |       |
| 40 BMC59009                         | Bkt, Brace, Frt, Diag, ISB, EF, P8       |     | each         | 1                              |       |
| 50 BMC59031                         | Bkt, Assy, B/S, Idler, ISB, EF, P8       |     | each         | 1                              |       |
| 55 BMC59032                         | Bkt, Angle, Alt, ISB, EF, P8             |     | each         | 1                              |       |
| 60 PUL80076                         | Pulley, Idler, Backside, P8, 76d (89062) |     | each         | 1                              |       |
| 70 SCD25408                         | Spacer, Col, Drl, 25.4mm x 25.4o x 8.33i |     | each         | 4                              |       |
| 80 KBC52680                         | Bag Kit, Fasteners, KMC52680/KMC51980    |     | each         | 1                              |       |
|                                     |                                          |     |              |                                |       |

## **Bill of Materials Listing**

TransArctic Canada Inc.

| ansaictic Canada Inc.                 |                                          | Page 1 of |                         |                                |       |
|---------------------------------------|------------------------------------------|-----------|-------------------------|--------------------------------|-------|
| Product Number<br>Line Component Prod | Description<br># Description             | Bin       | Date<br><sup>Unit</sup> | Weight Uof M<br><sub>Qty</sub> | Yield |
| KBC52680                              | Bag Kit, Fasteners, KMC52680/KMC51980    |           | 6/7/2004                | 2.80                           | 0     |
| 10 BTS10001                           | Bolt, Shoulder, 10mm (89064)             |           | each                    | 1                              |       |
| 20 BTC10080                           | Bolt, Hex, 10 x 1.5 x 80mm, 10.9, Plt,FT |           | each                    | 5                              |       |
| 30 BTC10035                           | Bolt, Hex, 10 x 1.5 x 35mm, 10.9, Plt,FT |           | each                    | 1                              |       |
| 40 BTC10030                           | Bolt, Hex, 10 x 1.5 x 30mm, 10.9, Plt    |           | each                    | 1                              |       |
| 50 BTC08130                           | Bolt, Hex, 8 x 1.25 x 130mm, 10.9, Plt   |           | each                    | 4                              |       |
| 60 BTC08100                           | Bolt, Hex, 8 x 1.25 x 100mm, 10.9, Plt   |           | each                    | 4                              |       |
| 65 BTC08030                           | Bolt, Hex, 8 x 1.25 x 30mm, 10.9, Plt,FT |           | each                    | 1                              |       |
| 70 BTC08025                           | Bolt, Hex, 8 x 1.25 x 25mm, 10.9, Plt    |           | each                    | 10                             |       |
| 80 NTA10000                           | Nut, Hex, 10 x 1.5, 8.8, Plt             |           | each                    | 5                              |       |
| 85 NTA08000                           | Nut, Hex, 8 x 1.25, 8.8, Plt             |           | each                    | 1                              |       |
| 100 WFA10000                          | Washer, Flat, 10mm, 8.8, Plt             |           | each                    | 10                             |       |
| 110 WFA08000                          | Washer, Flat, 8mm, 8.8, Plt              |           | each                    | 18                             |       |
| 120 WLA10000                          | Washer, Lock, 10mm, 8.8, Plt             |           | each                    | 11                             |       |
| 130 WLA08000                          | Washer, Lock, 8mm, 8.8, Plt              |           | each                    | 19                             |       |
|                                       |                                          |           |                         |                                |       |