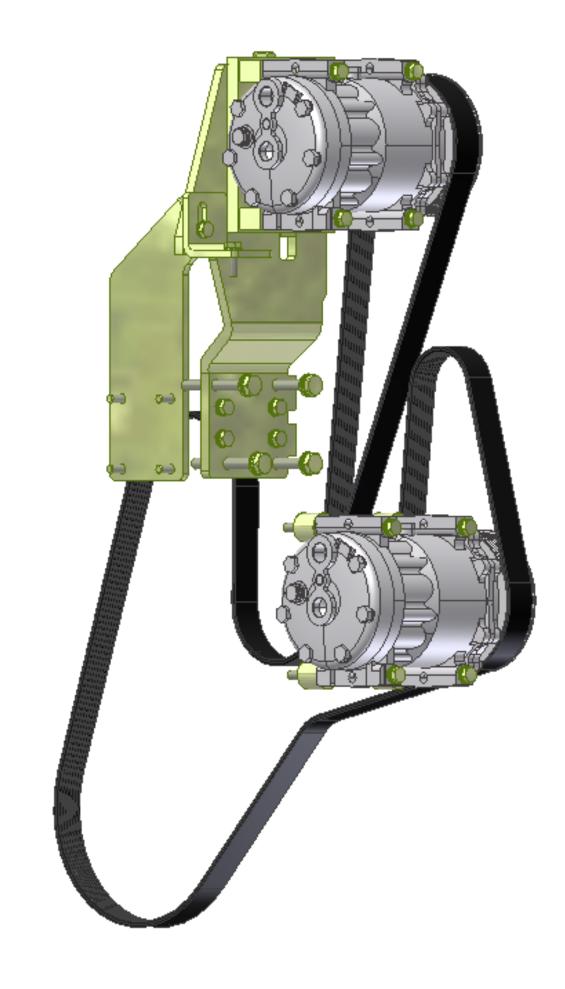

## Bill of Materials Listing

TransArctic Canada Inc.

|                                     |                                          |     |              |                                | -     |
|-------------------------------------|------------------------------------------|-----|--------------|--------------------------------|-------|
| Product Number<br>Line Component Pr | Description<br>od# Description           | Bin | Date<br>Unit | Weight Uof M<br><sub>Qty</sub> | Yield |
| KMC51980                            | Mt Kit, ISB, 5.9L, MVP EF, 2 SD7H15, P8  |     | 6/5/2004     | 24.01                          | 0     |
| 10 BEL83081                         | Belt, 8gr, 3081mm (121.3") (5081213)     |     | each         | 1                              |       |
| 20 BMC59006                         | Bkt, Main, Weldmt, ISB, EF, P8           |     | each         | 1                              |       |
| 30 BMC59007                         | Bkt, Assy, Block, Slide, ISB, EF, P8     |     | each         | 1                              |       |
| 40 BMC59009                         | Bkt, Brace, Frt, Diag, ISB, EF, P8       |     | each         | 1                              |       |
| 50 BMC59031                         | Bkt, Assy, B/S, Idler, ISB, EF, P8       |     | each         | 1                              |       |
| 55 BMC59032                         | Bkt, Angle, Alt, ISB, EF, P8             |     | each         | 1                              |       |
| 60 PUL80076                         | Pulley, Idler, Backside, P8, 76d (89062) |     | each         | 1                              |       |
| 70 SCD25408                         | Spacer, Col, Drl, 25.4mm x 25.4o x 8.33i |     | each         | 4                              |       |
| 80 KBC52680                         | Bag Kit, Fasteners, KMC52680/KMC51980    |     | each         | 1                              |       |
|                                     |                                          |     |              |                                |       |

## **Bill of Materials Listing**

TransArctic Canada Inc.

| ansaictic Canada Inc.                 |                                          | Page 1 of |                         |                                |       |
|---------------------------------------|------------------------------------------|-----------|-------------------------|--------------------------------|-------|
| Product Number<br>Line Component Prod | Description<br># Description             | Bin       | Date<br><sup>Unit</sup> | Weight Uof M<br><sub>Qty</sub> | Yield |
| KBC52680                              | Bag Kit, Fasteners, KMC52680/KMC51980    |           | 6/7/2004                | 2.80                           | 0     |
| 10 BTS10001                           | Bolt, Shoulder, 10mm (89064)             |           | each                    | 1                              |       |
| 20 BTC10080                           | Bolt, Hex, 10 x 1.5 x 80mm, 10.9, Plt,FT |           | each                    | 5                              |       |
| 30 BTC10035                           | Bolt, Hex, 10 x 1.5 x 35mm, 10.9, Plt,FT |           | each                    | 1                              |       |
| 40 BTC10030                           | Bolt, Hex, 10 x 1.5 x 30mm, 10.9, Plt    |           | each                    | 1                              |       |
| 50 BTC08130                           | Bolt, Hex, 8 x 1.25 x 130mm, 10.9, Plt   |           | each                    | 4                              |       |
| 60 BTC08100                           | Bolt, Hex, 8 x 1.25 x 100mm, 10.9, Plt   |           | each                    | 4                              |       |
| 65 BTC08030                           | Bolt, Hex, 8 x 1.25 x 30mm, 10.9, Plt,FT |           | each                    | 1                              |       |
| 70 BTC08025                           | Bolt, Hex, 8 x 1.25 x 25mm, 10.9, Plt    |           | each                    | 10                             |       |
| 80 NTA10000                           | Nut, Hex, 10 x 1.5, 8.8, Plt             |           | each                    | 5                              |       |
| 85 NTA08000                           | Nut, Hex, 8 x 1.25, 8.8, Plt             |           | each                    | 1                              |       |
| 100 WFA10000                          | Washer, Flat, 10mm, 8.8, Plt             |           | each                    | 10                             |       |
| 110 WFA08000                          | Washer, Flat, 8mm, 8.8, Plt              |           | each                    | 18                             |       |
| 120 WLA10000                          | Washer, Lock, 10mm, 8.8, Plt             |           | each                    | 11                             |       |
| 130 WLA08000                          | Washer, Lock, 8mm, 8.8, Plt              |           | each                    | 19                             |       |
|                                       |                                          |           |                         |                                |       |