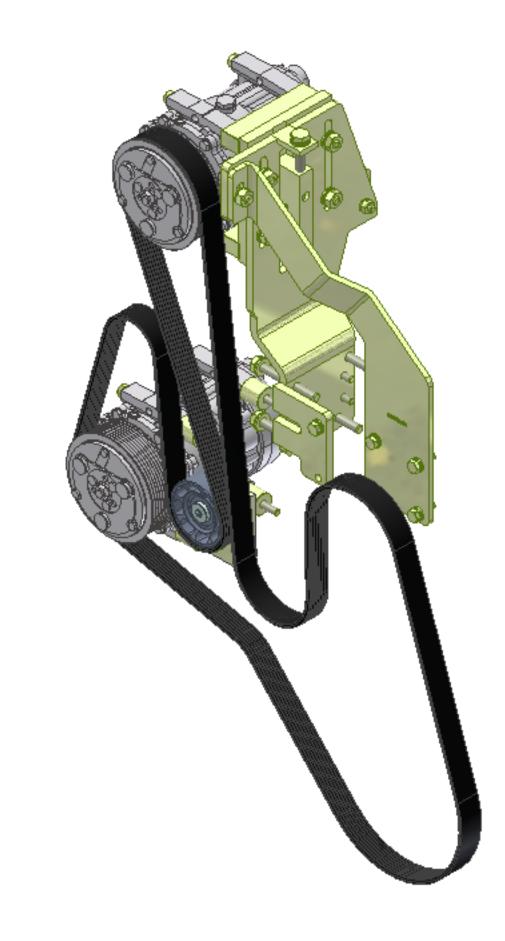

## Bill of Materials Listing

TransArctic Canada Inc.

|                                     |                                          |     |              |                                | -     |
|-------------------------------------|------------------------------------------|-----|--------------|--------------------------------|-------|
| Product Number<br>Line Component Pr | Description<br>od# Description           | Bin | Date<br>Unit | Weight Uof M<br><sub>Qty</sub> | Yield |
| KMC51980                            | Mt Kit, ISB, 5.9L, MVP EF, 2 SD7H15, P8  |     | 6/5/2004     | 24.01                          | 0     |
| 10 BEL83081                         | Belt, 8gr, 3081mm (121.3") (5081213)     |     | each         | 1                              |       |
| 20 BMC59006                         | Bkt, Main, Weldmt, ISB, EF, P8           |     | each         | 1                              |       |
| 30 BMC59007                         | Bkt, Assy, Block, Slide, ISB, EF, P8     |     | each         | 1                              |       |
| 40 BMC59009                         | Bkt, Brace, Frt, Diag, ISB, EF, P8       |     | each         | 1                              |       |
| 50 BMC59031                         | Bkt, Assy, B/S, Idler, ISB, EF, P8       |     | each         | 1                              |       |
| 55 BMC59032                         | Bkt, Angle, Alt, ISB, EF, P8             |     | each         | 1                              |       |
| 60 PUL80076                         | Pulley, Idler, Backside, P8, 76d (89062) |     | each         | 1                              |       |
| 70 SCD25408                         | Spacer, Col, Drl, 25.4mm x 25.4o x 8.33i |     | each         | 4                              |       |
| 80 KBC52680                         | Bag Kit, Fasteners, KMC52680/KMC51980    |     | each         | 1                              |       |
|                                     |                                          |     |              |                                |       |

## **Bill of Materials Listing**

TransArctic Canada Inc.

| ansaictic Canada Inc.                 |                                          | Page 1 of |                         |                                |       |
|---------------------------------------|------------------------------------------|-----------|-------------------------|--------------------------------|-------|
| Product Number<br>Line Component Prod | Description<br># Description             | Bin       | Date<br><sup>Unit</sup> | Weight Uof M<br><sub>Qty</sub> | Yield |
| KBC52680                              | Bag Kit, Fasteners, KMC52680/KMC51980    |           | 6/7/2004                | 2.80                           | 0     |
| 10 BTS10001                           | Bolt, Shoulder, 10mm (89064)             |           | each                    | 1                              |       |
| 20 BTC10080                           | Bolt, Hex, 10 x 1.5 x 80mm, 10.9, Plt,FT |           | each                    | 5                              |       |
| 30 BTC10035                           | Bolt, Hex, 10 x 1.5 x 35mm, 10.9, Plt,FT |           | each                    | 1                              |       |
| 40 BTC10030                           | Bolt, Hex, 10 x 1.5 x 30mm, 10.9, Plt    |           | each                    | 1                              |       |
| 50 BTC08130                           | Bolt, Hex, 8 x 1.25 x 130mm, 10.9, Plt   |           | each                    | 4                              |       |
| 60 BTC08100                           | Bolt, Hex, 8 x 1.25 x 100mm, 10.9, Plt   |           | each                    | 4                              |       |
| 65 BTC08030                           | Bolt, Hex, 8 x 1.25 x 30mm, 10.9, Plt,FT |           | each                    | 1                              |       |
| 70 BTC08025                           | Bolt, Hex, 8 x 1.25 x 25mm, 10.9, Plt    |           | each                    | 10                             |       |
| 80 NTA10000                           | Nut, Hex, 10 x 1.5, 8.8, Plt             |           | each                    | 5                              |       |
| 85 NTA08000                           | Nut, Hex, 8 x 1.25, 8.8, Plt             |           | each                    | 1                              |       |
| 100 WFA10000                          | Washer, Flat, 10mm, 8.8, Plt             |           | each                    | 10                             |       |
| 110 WFA08000                          | Washer, Flat, 8mm, 8.8, Plt              |           | each                    | 18                             |       |
| 120 WLA10000                          | Washer, Lock, 10mm, 8.8, Plt             |           | each                    | 11                             |       |
| 130 WLA08000                          | Washer, Lock, 8mm, 8.8, Plt              |           | each                    | 19                             |       |
|                                       |                                          |           |                         |                                |       |