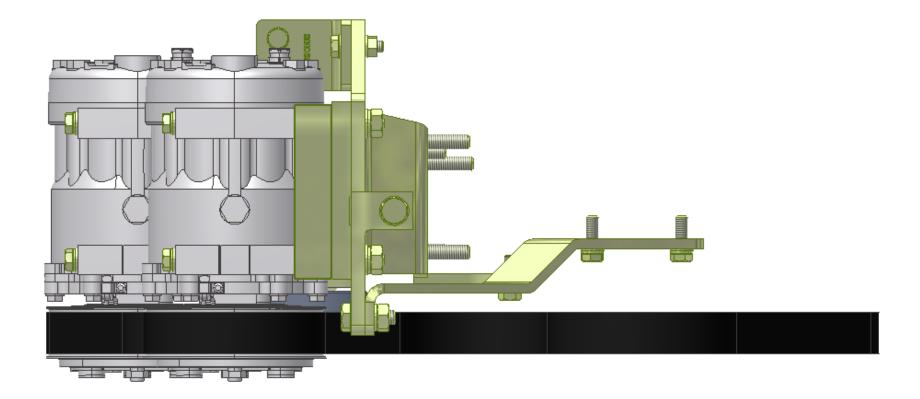

## Bill of Materials Listing

TransArctic Canada Inc.

|                                     |                                          |     |              |                                | -     |
|-------------------------------------|------------------------------------------|-----|--------------|--------------------------------|-------|
| Product Number<br>Line Component Pr | Description<br>od# Description           | Bin | Date<br>Unit | Weight Uof M<br><sub>Qty</sub> | Yield |
| KMC51980                            | Mt Kit, ISB, 5.9L, MVP EF, 2 SD7H15, P8  |     | 6/5/2004     | 24.01                          | 0     |
| 10 BEL83081                         | Belt, 8gr, 3081mm (121.3") (5081213)     |     | each         | 1                              |       |
| 20 BMC59006                         | Bkt, Main, Weldmt, ISB, EF, P8           |     | each         | 1                              |       |
| 30 BMC59007                         | Bkt, Assy, Block, Slide, ISB, EF, P8     |     | each         | 1                              |       |
| 40 BMC59009                         | Bkt, Brace, Frt, Diag, ISB, EF, P8       |     | each         | 1                              |       |
| 50 BMC59031                         | Bkt, Assy, B/S, Idler, ISB, EF, P8       |     | each         | 1                              |       |
| 55 BMC59032                         | Bkt, Angle, Alt, ISB, EF, P8             |     | each         | 1                              |       |
| 60 PUL80076                         | Pulley, Idler, Backside, P8, 76d (89062) |     | each         | 1                              |       |
| 70 SCD25408                         | Spacer, Col, Drl, 25.4mm x 25.4o x 8.33i |     | each         | 4                              |       |
| 80 KBC52680                         | Bag Kit, Fasteners, KMC52680/KMC51980    |     | each         | 1                              |       |
|                                     |                                          |     |              |                                |       |

## **Bill of Materials Listing**

TransArctic Canada Inc.

| ansaictic Canada Inc.                 |                                          | Page 1 of |                         |                                |       |
|---------------------------------------|------------------------------------------|-----------|-------------------------|--------------------------------|-------|
| Product Number<br>Line Component Prod | Description<br># Description             | Bin       | Date<br><sup>Unit</sup> | Weight Uof M<br><sub>Qty</sub> | Yield |
| KBC52680                              | Bag Kit, Fasteners, KMC52680/KMC51980    |           | 6/7/2004                | 2.80                           | 0     |
| 10 BTS10001                           | Bolt, Shoulder, 10mm (89064)             |           | each                    | 1                              |       |
| 20 BTC10080                           | Bolt, Hex, 10 x 1.5 x 80mm, 10.9, Plt,FT |           | each                    | 5                              |       |
| 30 BTC10035                           | Bolt, Hex, 10 x 1.5 x 35mm, 10.9, Plt,FT |           | each                    | 1                              |       |
| 40 BTC10030                           | Bolt, Hex, 10 x 1.5 x 30mm, 10.9, Plt    |           | each                    | 1                              |       |
| 50 BTC08130                           | Bolt, Hex, 8 x 1.25 x 130mm, 10.9, Plt   |           | each                    | 4                              |       |
| 60 BTC08100                           | Bolt, Hex, 8 x 1.25 x 100mm, 10.9, Plt   |           | each                    | 4                              |       |
| 65 BTC08030                           | Bolt, Hex, 8 x 1.25 x 30mm, 10.9, Plt,FT |           | each                    | 1                              |       |
| 70 BTC08025                           | Bolt, Hex, 8 x 1.25 x 25mm, 10.9, Plt    |           | each                    | 10                             |       |
| 80 NTA10000                           | Nut, Hex, 10 x 1.5, 8.8, Plt             |           | each                    | 5                              |       |
| 85 NTA08000                           | Nut, Hex, 8 x 1.25, 8.8, Plt             |           | each                    | 1                              |       |
| 100 WFA10000                          | Washer, Flat, 10mm, 8.8, Plt             |           | each                    | 10                             |       |
| 110 WFA08000                          | Washer, Flat, 8mm, 8.8, Plt              |           | each                    | 18                             |       |
| 120 WLA10000                          | Washer, Lock, 10mm, 8.8, Plt             |           | each                    | 11                             |       |
| 130 WLA08000                          | Washer, Lock, 8mm, 8.8, Plt              |           | each                    | 19                             |       |
|                                       |                                          |           |                         |                                |       |