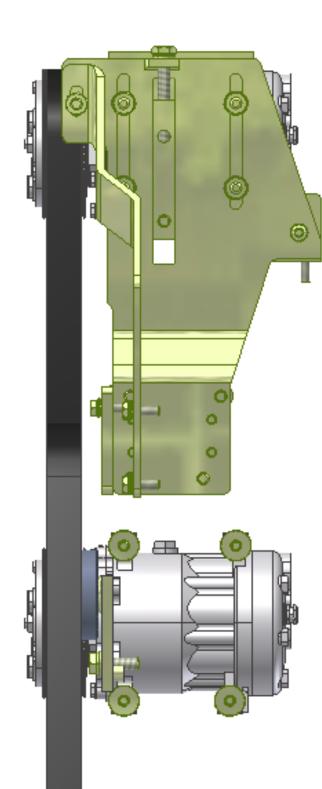

## Bill of Materials Listing

TransArctic Canada Inc.

|                                     |                                          |     |              |                                | -     |
|-------------------------------------|------------------------------------------|-----|--------------|--------------------------------|-------|
| Product Number<br>Line Component Pr | Description<br>od# Description           | Bin | Date<br>Unit | Weight Uof M<br><sub>Qty</sub> | Yield |
| KMC51980                            | Mt Kit, ISB, 5.9L, MVP EF, 2 SD7H15, P8  |     | 6/5/2004     | 24.01                          | 0     |
| 10 BEL83081                         | Belt, 8gr, 3081mm (121.3") (5081213)     |     | each         | 1                              |       |
| 20 BMC59006                         | Bkt, Main, Weldmt, ISB, EF, P8           |     | each         | 1                              |       |
| 30 BMC59007                         | Bkt, Assy, Block, Slide, ISB, EF, P8     |     | each         | 1                              |       |
| 40 BMC59009                         | Bkt, Brace, Frt, Diag, ISB, EF, P8       |     | each         | 1                              |       |
| 50 BMC59031                         | Bkt, Assy, B/S, Idler, ISB, EF, P8       |     | each         | 1                              |       |
| 55 BMC59032                         | Bkt, Angle, Alt, ISB, EF, P8             |     | each         | 1                              |       |
| 60 PUL80076                         | Pulley, Idler, Backside, P8, 76d (89062) |     | each         | 1                              |       |
| 70 SCD25408                         | Spacer, Col, Drl, 25.4mm x 25.4o x 8.33i |     | each         | 4                              |       |
| 80 KBC52680                         | Bag Kit, Fasteners, KMC52680/KMC51980    |     | each         | 1                              |       |
|                                     |                                          |     |              |                                |       |

## **Bill of Materials Listing**

TransArctic Canada Inc.

| ansaictic Canada Inc.                 |                                          | Page 1 of |                         |                                |       |
|---------------------------------------|------------------------------------------|-----------|-------------------------|--------------------------------|-------|
| Product Number<br>Line Component Prod | Description<br># Description             | Bin       | Date<br><sup>Unit</sup> | Weight Uof M<br><sub>Qty</sub> | Yield |
| KBC52680                              | Bag Kit, Fasteners, KMC52680/KMC51980    |           | 6/7/2004                | 2.80                           | 0     |
| 10 BTS10001                           | Bolt, Shoulder, 10mm (89064)             |           | each                    | 1                              |       |
| 20 BTC10080                           | Bolt, Hex, 10 x 1.5 x 80mm, 10.9, Plt,FT |           | each                    | 5                              |       |
| 30 BTC10035                           | Bolt, Hex, 10 x 1.5 x 35mm, 10.9, Plt,FT |           | each                    | 1                              |       |
| 40 BTC10030                           | Bolt, Hex, 10 x 1.5 x 30mm, 10.9, Plt    |           | each                    | 1                              |       |
| 50 BTC08130                           | Bolt, Hex, 8 x 1.25 x 130mm, 10.9, Plt   |           | each                    | 4                              |       |
| 60 BTC08100                           | Bolt, Hex, 8 x 1.25 x 100mm, 10.9, Plt   |           | each                    | 4                              |       |
| 65 BTC08030                           | Bolt, Hex, 8 x 1.25 x 30mm, 10.9, Plt,FT |           | each                    | 1                              |       |
| 70 BTC08025                           | Bolt, Hex, 8 x 1.25 x 25mm, 10.9, Plt    |           | each                    | 10                             |       |
| 80 NTA10000                           | Nut, Hex, 10 x 1.5, 8.8, Plt             |           | each                    | 5                              |       |
| 85 NTA08000                           | Nut, Hex, 8 x 1.25, 8.8, Plt             |           | each                    | 1                              |       |
| 100 WFA10000                          | Washer, Flat, 10mm, 8.8, Plt             |           | each                    | 10                             |       |
| 110 WFA08000                          | Washer, Flat, 8mm, 8.8, Plt              |           | each                    | 18                             |       |
| 120 WLA10000                          | Washer, Lock, 10mm, 8.8, Plt             |           | each                    | 11                             |       |
| 130 WLA08000                          | Washer, Lock, 8mm, 8.8, Plt              |           | each                    | 19                             |       |
|                                       |                                          |           |                         |                                |       |