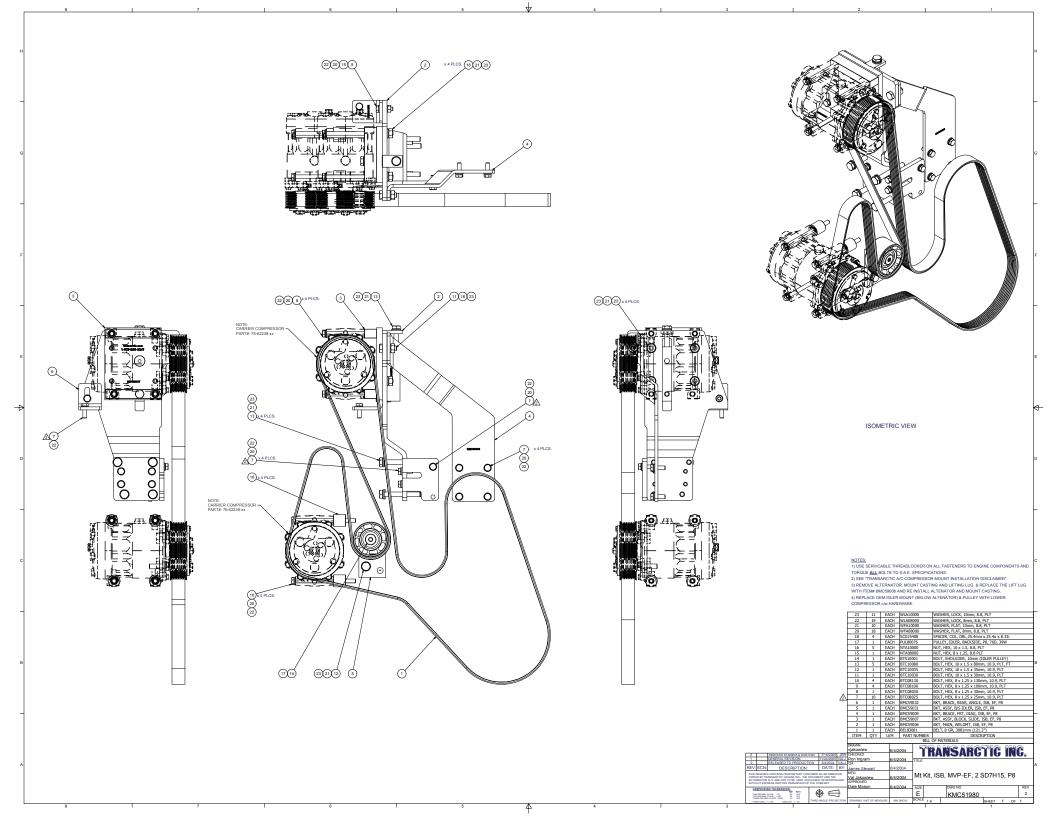

## Bill of Materials Listing

TransArctic Canada Inc.

|                                     |                                          |     |              |                                | -     |
|-------------------------------------|------------------------------------------|-----|--------------|--------------------------------|-------|
| Product Number<br>Line Component Pr | Description<br>od# Description           | Bin | Date<br>Unit | Weight Uof M<br><sub>Qty</sub> | Yield |
| KMC51980                            | Mt Kit, ISB, 5.9L, MVP EF, 2 SD7H15, P8  |     | 6/5/2004     | 24.01                          | 0     |
| 10 BEL83081                         | Belt, 8gr, 3081mm (121.3") (5081213)     |     | each         | 1                              |       |
| 20 BMC59006                         | Bkt, Main, Weldmt, ISB, EF, P8           |     | each         | 1                              |       |
| 30 BMC59007                         | Bkt, Assy, Block, Slide, ISB, EF, P8     |     | each         | 1                              |       |
| 40 BMC59009                         | Bkt, Brace, Frt, Diag, ISB, EF, P8       |     | each         | 1                              |       |
| 50 BMC59031                         | Bkt, Assy, B/S, Idler, ISB, EF, P8       |     | each         | 1                              |       |
| 55 BMC59032                         | Bkt, Angle, Alt, ISB, EF, P8             |     | each         | 1                              |       |
| 60 PUL80076                         | Pulley, Idler, Backside, P8, 76d (89062) |     | each         | 1                              |       |
| 70 SCD25408                         | Spacer, Col, Drl, 25.4mm x 25.4o x 8.33i |     | each         | 4                              |       |
| 80 KBC52680                         | Bag Kit, Fasteners, KMC52680/KMC51980    |     | each         | 1                              |       |
|                                     |                                          |     |              |                                |       |

## **Bill of Materials Listing**

TransArctic Canada Inc.

| ansaictic Canada Inc.                 |                                          | Page 1 of |                         |                                |       |
|---------------------------------------|------------------------------------------|-----------|-------------------------|--------------------------------|-------|
| Product Number<br>Line Component Prod | Description<br># Description             | Bin       | Date<br><sup>Unit</sup> | Weight Uof M<br><sub>Qty</sub> | Yield |
| KBC52680                              | Bag Kit, Fasteners, KMC52680/KMC51980    |           | 6/7/2004                | 2.80                           | 0     |
| 10 BTS10001                           | Bolt, Shoulder, 10mm (89064)             |           | each                    | 1                              |       |
| 20 BTC10080                           | Bolt, Hex, 10 x 1.5 x 80mm, 10.9, Plt,FT |           | each                    | 5                              |       |
| 30 BTC10035                           | Bolt, Hex, 10 x 1.5 x 35mm, 10.9, Plt,FT |           | each                    | 1                              |       |
| 40 BTC10030                           | Bolt, Hex, 10 x 1.5 x 30mm, 10.9, Plt    |           | each                    | 1                              |       |
| 50 BTC08130                           | Bolt, Hex, 8 x 1.25 x 130mm, 10.9, Plt   |           | each                    | 4                              |       |
| 60 BTC08100                           | Bolt, Hex, 8 x 1.25 x 100mm, 10.9, Plt   |           | each                    | 4                              |       |
| 65 BTC08030                           | Bolt, Hex, 8 x 1.25 x 30mm, 10.9, Plt,FT |           | each                    | 1                              |       |
| 70 BTC08025                           | Bolt, Hex, 8 x 1.25 x 25mm, 10.9, Plt    |           | each                    | 10                             |       |
| 80 NTA10000                           | Nut, Hex, 10 x 1.5, 8.8, Plt             |           | each                    | 5                              |       |
| 85 NTA08000                           | Nut, Hex, 8 x 1.25, 8.8, Plt             |           | each                    | 1                              |       |
| 100 WFA10000                          | Washer, Flat, 10mm, 8.8, Plt             |           | each                    | 10                             |       |
| 110 WFA08000                          | Washer, Flat, 8mm, 8.8, Plt              |           | each                    | 18                             |       |
| 120 WLA10000                          | Washer, Lock, 10mm, 8.8, Plt             |           | each                    | 11                             |       |
| 130 WLA08000                          | Washer, Lock, 8mm, 8.8, Plt              |           | each                    | 19                             |       |
|                                       |                                          |           |                         |                                |       |