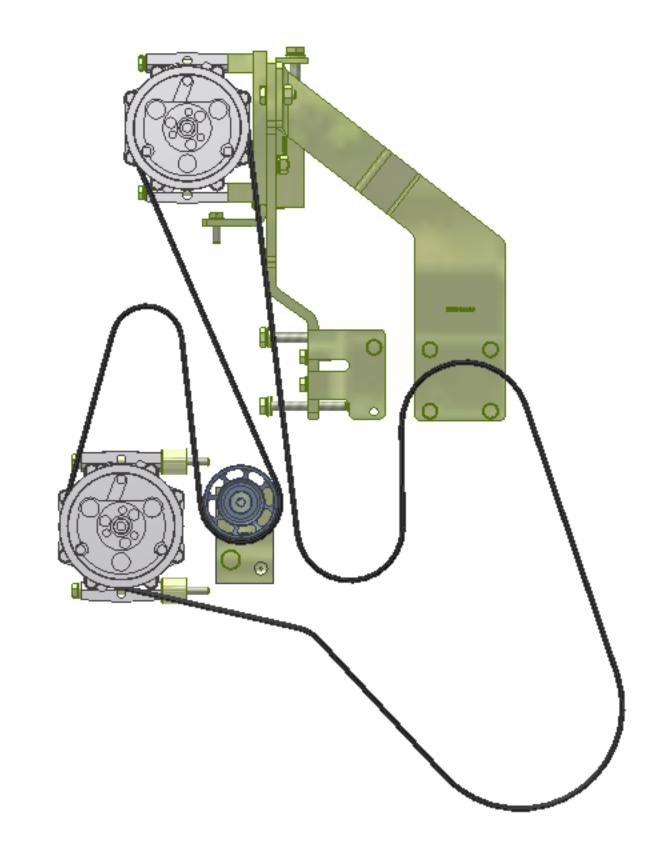

## Bill of Materials Listing

TransArctic Canada Inc.

|                                     |                                          |     |              |                                | -     |
|-------------------------------------|------------------------------------------|-----|--------------|--------------------------------|-------|
| Product Number<br>Line Component Pr | Description<br>od# Description           | Bin | Date<br>Unit | Weight Uof M<br><sub>Qty</sub> | Yield |
| KMC51980                            | Mt Kit, ISB, 5.9L, MVP EF, 2 SD7H15, P8  |     | 6/5/2004     | 24.01                          | 0     |
| 10 BEL83081                         | Belt, 8gr, 3081mm (121.3") (5081213)     |     | each         | 1                              |       |
| 20 BMC59006                         | Bkt, Main, Weldmt, ISB, EF, P8           |     | each         | 1                              |       |
| 30 BMC59007                         | Bkt, Assy, Block, Slide, ISB, EF, P8     |     | each         | 1                              |       |
| 40 BMC59009                         | Bkt, Brace, Frt, Diag, ISB, EF, P8       |     | each         | 1                              |       |
| 50 BMC59031                         | Bkt, Assy, B/S, Idler, ISB, EF, P8       |     | each         | 1                              |       |
| 55 BMC59032                         | Bkt, Angle, Alt, ISB, EF, P8             |     | each         | 1                              |       |
| 60 PUL80076                         | Pulley, Idler, Backside, P8, 76d (89062) |     | each         | 1                              |       |
| 70 SCD25408                         | Spacer, Col, Drl, 25.4mm x 25.4o x 8.33i |     | each         | 4                              |       |
| 80 KBC52680                         | Bag Kit, Fasteners, KMC52680/KMC51980    |     | each         | 1                              |       |
|                                     |                                          |     |              |                                |       |

## **Bill of Materials Listing**

TransArctic Canada Inc.

| ansaictic Canada Inc.                 |                                          | Page 1 of |                         |                                |       |
|---------------------------------------|------------------------------------------|-----------|-------------------------|--------------------------------|-------|
| Product Number<br>Line Component Prod | Description<br># Description             | Bin       | Date<br><sup>Unit</sup> | Weight Uof M<br><sub>Qty</sub> | Yield |
| KBC52680                              | Bag Kit, Fasteners, KMC52680/KMC51980    |           | 6/7/2004                | 2.80                           | 0     |
| 10 BTS10001                           | Bolt, Shoulder, 10mm (89064)             |           | each                    | 1                              |       |
| 20 BTC10080                           | Bolt, Hex, 10 x 1.5 x 80mm, 10.9, Plt,FT |           | each                    | 5                              |       |
| 30 BTC10035                           | Bolt, Hex, 10 x 1.5 x 35mm, 10.9, Plt,FT |           | each                    | 1                              |       |
| 40 BTC10030                           | Bolt, Hex, 10 x 1.5 x 30mm, 10.9, Plt    |           | each                    | 1                              |       |
| 50 BTC08130                           | Bolt, Hex, 8 x 1.25 x 130mm, 10.9, Plt   |           | each                    | 4                              |       |
| 60 BTC08100                           | Bolt, Hex, 8 x 1.25 x 100mm, 10.9, Plt   |           | each                    | 4                              |       |
| 65 BTC08030                           | Bolt, Hex, 8 x 1.25 x 30mm, 10.9, Plt,FT |           | each                    | 1                              |       |
| 70 BTC08025                           | Bolt, Hex, 8 x 1.25 x 25mm, 10.9, Plt    |           | each                    | 10                             |       |
| 80 NTA10000                           | Nut, Hex, 10 x 1.5, 8.8, Plt             |           | each                    | 5                              |       |
| 85 NTA08000                           | Nut, Hex, 8 x 1.25, 8.8, Plt             |           | each                    | 1                              |       |
| 100 WFA10000                          | Washer, Flat, 10mm, 8.8, Plt             |           | each                    | 10                             |       |
| 110 WFA08000                          | Washer, Flat, 8mm, 8.8, Plt              |           | each                    | 18                             |       |
| 120 WLA10000                          | Washer, Lock, 10mm, 8.8, Plt             |           | each                    | 11                             |       |
| 130 WLA08000                          | Washer, Lock, 8mm, 8.8, Plt              |           | each                    | 19                             |       |
|                                       |                                          |           |                         |                                |       |