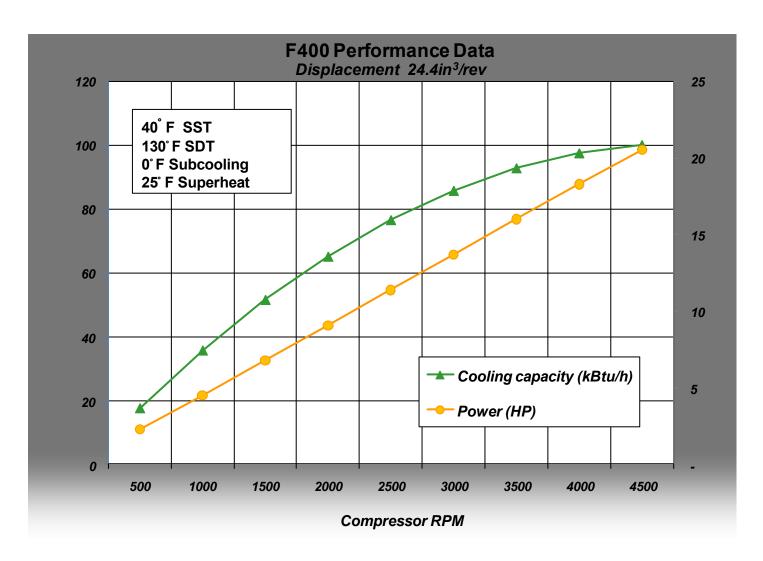

## Technical features

- ☐ The BITZER Short Stroke Advantage
- BITZER Centrifugal Lubrication System -

Less Vibration

Lower Sound Output

Lowest Oil Carry-Over Rate

| Specifications  |                                         |
|-----------------|-----------------------------------------|
| Туре            | 4 Cylinder; Open Drive                  |
| Oil Level       | 1/3 to 2/3 of Sightglass                |
| Displacement    | 24.4 in3/revolution                     |
| Weight          | 51lbs without clutch                    |
| Dimensions      | 11.34" wide x 13.86" deep x 15.20' high |
| Speed Range     | 500 - 4500 rpm continuous               |
| Oil Charge      | 25 fl. oz                               |
| Unloading Steps | 50%                                     |