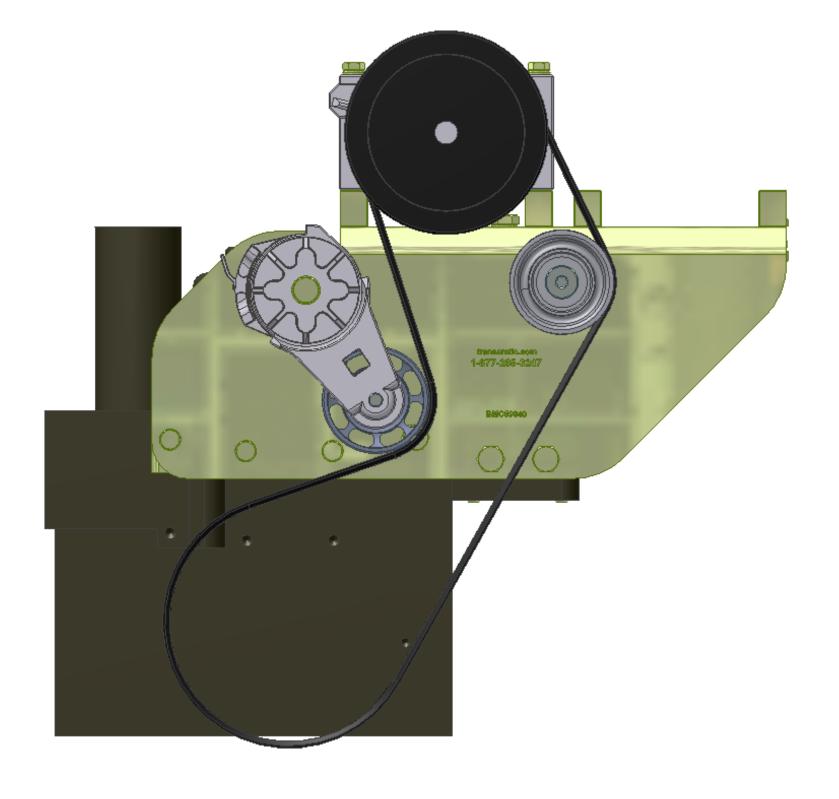

TransArctic Canada Inc.

| Product Number Line Component Product | Description  H Description               | Bin | Date<br>Unit | Weight<br>Qty | Uof M | Yield |
|---------------------------------------|------------------------------------------|-----|--------------|---------------|-------|-------|
| KMC51371                              | Mt Kit, ISB, 5.9L, BBCV, 1 TM-21, '06    |     | 7/13/2006    | 39.04         |       | 0     |
| 10 BEL61295                           | Belt, 6gr, 1295mm (51.0") (5060510)      |     | each         | 1             |       |       |
| 20 BMC59040                           | Bkt, Main, Weldmt, ISB, Conv             |     | each         | 1             |       |       |
| 30 BMC59038                           | Bkt, Main, Spacers, Block, ISB, Conv     |     | each         | 1             |       |       |
| 40 BMC59039                           | Bkt, Brace, Diag, D/S, Sup, ISB, Conv    |     | each         | 1             |       |       |
| 50 SCD22410                           | Spacer, Col, Drl,122.38mm x25.4o x10.32i |     | each         | 1             |       |       |
| 60 PUL81074                           | Pulley, Idler, Frontside, P8,74d (89103) |     | each         | 1             |       |       |
| 70 TEN80002                           | Tenr, HD Spring, BackSide, CCW (89200A)  |     | each         | 1             |       |       |
| 80 KBC51371                           | Bag Kit, Fasteners, KMC51371/KMC51071    |     | each         | 1             |       |       |

Install bolts finger tight to hold in place then put on Main Bracket