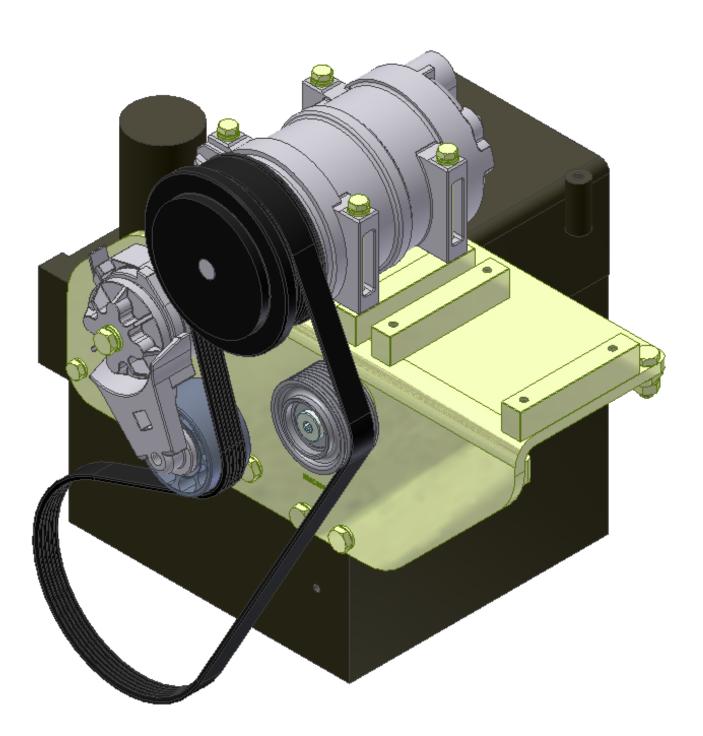

TransArctic Canada Inc.

| Product Number Line Component Product | Description  H Description               | Bin | Date<br>Unit | Weight<br>Qty | Uof M | Yield |
|---------------------------------------|------------------------------------------|-----|--------------|---------------|-------|-------|
| KMC51371                              | Mt Kit, ISB, 5.9L, BBCV, 1 TM-21, '06    |     | 7/13/2006    | 39.04         |       | 0     |
| 10 BEL61295                           | Belt, 6gr, 1295mm (51.0") (5060510)      |     | each         | 1             |       |       |
| 20 BMC59040                           | Bkt, Main, Weldmt, ISB, Conv             |     | each         | 1             |       |       |
| 30 BMC59038                           | Bkt, Main, Spacers, Block, ISB, Conv     |     | each         | 1             |       |       |
| 40 BMC59039                           | Bkt, Brace, Diag, D/S, Sup, ISB, Conv    |     | each         | 1             |       |       |
| 50 SCD22410                           | Spacer, Col, Drl,122.38mm x25.4o x10.32i |     | each         | 1             |       |       |
| 60 PUL81074                           | Pulley, Idler, Frontside, P8,74d (89103) |     | each         | 1             |       |       |
| 70 TEN80002                           | Tenr, HD Spring, BackSide, CCW (89200A)  |     | each         | 1             |       |       |
| 80 KBC51371                           | Bag Kit, Fasteners, KMC51371/KMC51071    |     | each         | 1             |       |       |

Install bolts finger tight to hold in place then put on Main Bracket