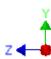

| Bolt, Hex, 8 x 1.25 x 65mm, 10.9, Plt  |     | each         | 1             |       |       |
| 80 1      | NTA10000                  | Nut, Hex, 10 x 1.5, 8.8, Plt           |     | each         | 1             |       |       |
| 100 V     | WFA08000                  | Washer, Flat, 8mm, 8.8, Plt            |     | each         | 4             |       |       |
| 105 V     | WFA10000                  | Washer, Flat, 10mm, 8.8, Plt           |     | each         | 1             |       |       |
| 110 V     | WLA08000                  | Washer, Lock, 8mm, 8.8, Plt            |     | each         | 7             |       |       |
| 120 V     | WLA10000                  | Washer, Lock, 10mm, 8.8, Plt           |     | each         | 10            |       |       |





















Install bolts finger tight to hold in place then put on Main Bracket

## TransArctic A/C Compressor Mount Installation Disclaimer

All compressor mounts should be installed by qualified and trained personnel using proper tools and equipment in safe working conditions following industry standard guidelines for motor vehicle service and repair.

The installer of any compressor mount purchased from TransArctic must undertake all responsibility of issues arising from that compressor bracket being installed on any vehicle. Mount functionality, operation and durability can all be compromised by an incompetent installation.

Due to the many different situations, parameters and application criteria, which are beyond the compressor mount manufacturer's control, TransArctic does not warrant