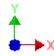

| Bolt, Hex, 8 x 1.25 x 65mm, 10.9, Plt  |     | each         | 1             |       |       |
| 80 1      | NTA10000                  | Nut, Hex, 10 x 1.5, 8.8, Plt           |     | each         | 1             |       |       |
| 100 V     | WFA08000                  | Washer, Flat, 8mm, 8.8, Plt            |     | each         | 4             |       |       |
| 105 V     | WFA10000                  | Washer, Flat, 10mm, 8.8, Plt           |     | each         | 1             |       |       |
| 110 V     | WLA08000                  | Washer, Lock, 8mm, 8.8, Plt            |     | each         | 7             |       |       |
| 120 V     | WLA10000                  | Washer, Lock, 10mm, 8.8, Plt           |     | each         | 10            |       |       |





















Install bolts finger tight to hold in place then put on Main Bracket

## TransArctic A/C Compressor Mount Installation Disclaimer

All compressor mounts should be installed by qualified and trained personnel using proper tools and equipment in safe working conditions following industry standard guidelines for motor vehicle service and repair.

The installer of any compressor mount purchased from TransArctic must undertake all responsibility of issues arising from that compressor bracket being installed on any vehicle. Mount functionality, operation and durability can all be compromised by an incompetent installation.

Due to the many different situations, parameters and application criteria, which are beyond the compressor mount manufacturer's control, TransArctic does not warr