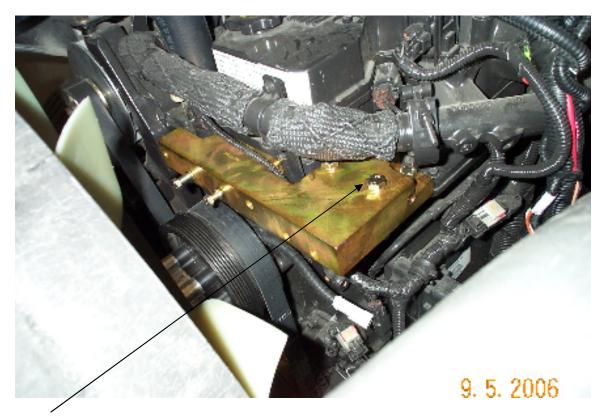

| Bolt, Hex, 8 x 1.25 x 65mm, 10.9, Plt  |     | each         | 1             |       |       |
| 80 1      | NTA10000                  | Nut, Hex, 10 x 1.5, 8.8, Plt           |     | each         | 1             |       |       |
| 100 V     | WFA08000                  | Washer, Flat, 8mm, 8.8, Plt            |     | each         | 4             |       |       |
| 105 V     | WFA10000                  | Washer, Flat, 10mm, 8.8, Plt           |     | each         | 1             |       |       |
| 110 V     | WLA08000                  | Washer, Lock, 8mm, 8.8, Plt            |     | each         | 7             |       |       |
| 120 V     | WLA10000                  | Washer, Lock, 10mm, 8.8, Plt           |     | each         | 10            |       |       |





















Install bolts finger tight to hold in place then put on Main Bracket

## TransArctic A/C Compressor Mount Installation Disclaimer

All compressor mounts should be installed by qualified and trained personnel using proper tools and equipment in safe working conditions following industry standard guidelines for motor vehicle service and repair.

The installer of any compressor mount purchased from TransArctic must undertake all responsibility of issues arising from that compressor bracket being installed on any vehicle. Mount functionality, operation and durability can all be compromised by an incompetent installation.

Due to the many different situations, parameters and application criteria, which are beyond the compressor mount manufacturer's control, TransArctic does not warrant design