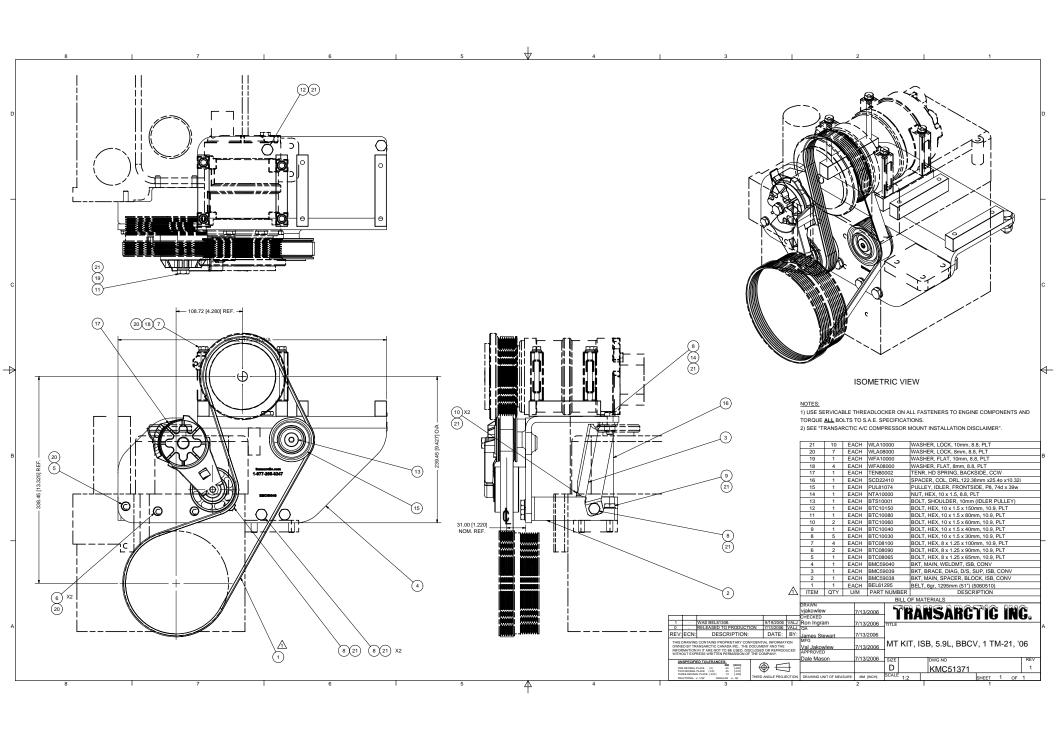

TransArctic Canada Inc.

| Product Number Line Component Product | Description  H Description               | Bin | Date<br>Unit | Weight<br>Qty | Uof M | Yield |
|---------------------------------------|------------------------------------------|-----|--------------|---------------|-------|-------|
| KMC51371                              | Mt Kit, ISB, 5.9L, BBCV, 1 TM-21, '06    |     | 7/13/2006    | 39.04         |       | 0     |
| 10 BEL61295                           | Belt, 6gr, 1295mm (51.0") (5060510)      |     | each         | 1             |       |       |
| 20 BMC59040                           | Bkt, Main, Weldmt, ISB, Conv             |     | each         | 1             |       |       |
| 30 BMC59038                           | Bkt, Main, Spacers, Block, ISB, Conv     |     | each         | 1             |       |       |
| 40 BMC59039                           | Bkt, Brace, Diag, D/S, Sup, ISB, Conv    |     | each         | 1             |       |       |
| 50 SCD22410                           | Spacer, Col, Drl,122.38mm x25.4o x10.32i |     | each         | 1             |       |       |
| 60 PUL81074                           | Pulley, Idler, Frontside, P8,74d (89103) |     | each         | 1             |       |       |
| 70 TEN80002                           | Tenr, HD Spring, BackSide, CCW (89200A)  |     | each         | 1             |       |       |
| 80 KBC51371                           | Bag Kit, Fasteners, KMC51371/KMC51071    |     | each         | 1             |       |       |

TransArctic Canada Inc.

Page 1 of 1

| Product N | Number<br>Component Prod# | <b>Description</b> Description         | Bin | Date<br>Unit | Weight<br>Qty | Uof M | Yield |
|-----------|---------------------------|----------------------------------------|-----|--------------|---------------|-------|-------|
| KBC5137   | 71                        | Bag Kit, Fasteners, KMC51371/KMC51071  |     | 3/31/2006    | 1.39          |       | 0     |
| 10 H      | BTS10001                  | Bolt, Shoulder, 10mm (89064)           |     | each         | 1             |       |       |
| 12 H      | BTC10150                  | Bolt, Hex, 10 x 1.5 x 150mm, 10.9, Plt |     | each         | 1             |       |       |
| 15 H      | BTC10080                  | Bolt, Hex, 10 x 1.5 x 80mm, 10.9, Plt  |     | each         | 1             |       |       |
| 17 H      | BTC10060                  | Bolt, Hex, 10 x 1.5 x 60mm, 10.9, Plt  |     | each         | 2             |       |       |
| 20 H      | BTC10040                  | Bolt, Hex, 10 x 1.5 x 40mm, 10.9, Plt  |     | each         | 1             |       |       |
| 30 H      | BTC10030                  | Bolt, Hex, 10 x 1.5 x 30mm, 10.9, Plt  |     | each         | 5             |       |       |
| 40 H      | BTC08100                  | Bolt, Hex, 8 x 1.25 x 100mm, 10.9, Plt |     | each         | 4             |       |       |
| 50 H      | BTC08090                  | Bolt, Hex, 8 x 1.25 x 90mm, 10.9, Plt  |     | each         | 2             |       |       |
| 60 H      | BTC08065                  | Bolt, Hex, 8 x 1.25 x 65mm, 10.9, Plt  |     | each         | 1             |       |       |
| 80 1      | NTA10000                  | Nut, Hex, 10 x 1.5, 8.8, Plt           |     | each         | 1             |       |       |
| 100 V     | WFA08000                  | Washer, Flat, 8mm, 8.8, Plt            |     | each         | 4             |       |       |
| 105 V     | WFA10000                  | Washer, Flat, 10mm, 8.8, Plt           |     | each         | 1             |       |       |
| 110 V     | WLA08000                  | Washer, Lock, 8mm, 8.8, Plt            |     | each         | 7             |       |       |
| 120 V     | WLA10000                  | Washer, Lock, 10mm, 8.8, Plt           |     | each         | 10            |       |       |

Install bolts finger tight to hold in place then put on Main Bracket

## TransArctic A/C Compressor Mount Installation Disclaimer

All compressor mounts should be installed by qualified and trained personnel using proper tools and equipment in safe working conditions following industry standard guidelines for motor vehicle service and repair.