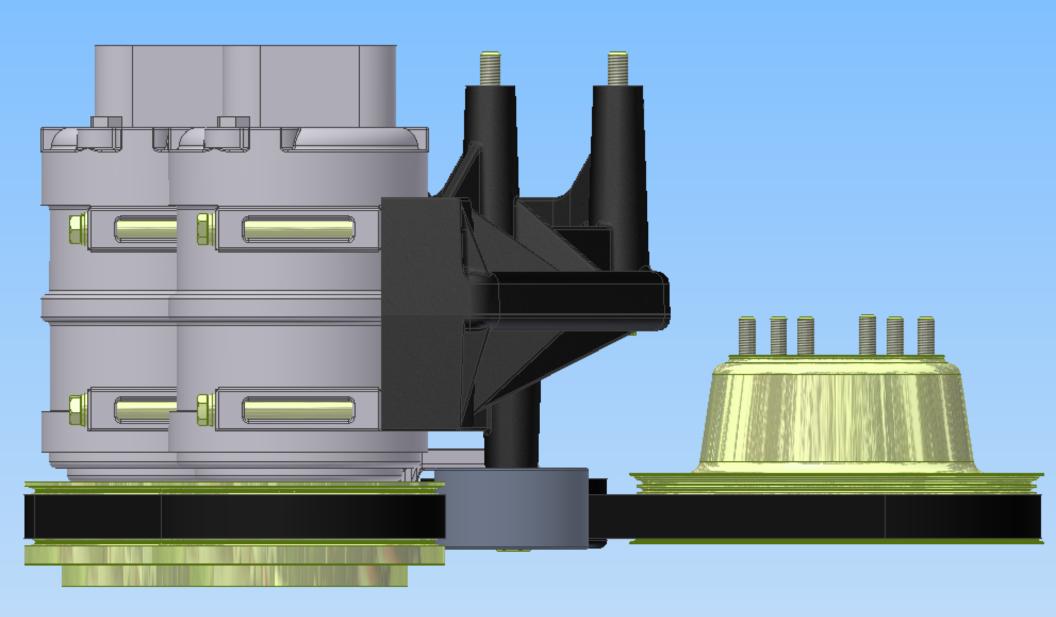

TransArctic Canada Inc. 4/8/2009
Page 1 of 1

|                                 |                                          |     |                         |                     | - 3   |
|---------------------------------|------------------------------------------|-----|-------------------------|---------------------|-------|
| Product Number Line Component P | Description rod# Description             | Bin | Date<br><sub>Unit</sub> | Weight Uof M<br>Qty | Yield |
| KMG82670                        | Mt Kit, GMC 8.1L LPG, BBCV, 2 TM-21, '08 |     | 8/11/2008               | 29.00               | 0     |
| 10 BEL62007                     | Belt, 6gr, 2007mm (79") (5060790)        |     | each                    | 1                   |       |
| 20 BMG81000                     | Bkt, Main, 8.1L GM, 2008, ALUM           |     | each                    | 1                   |       |
| 30 PUL80076                     | Pulley, Idler, Backside, P8, 76d (89062) |     | each                    | 2                   |       |
| 40 PUL81003                     | Pulley, Crank, Add-on, GM, 8.1L, P8      |     | each                    | 1                   |       |
| 50 PUL81074                     | Pulley, Idler, Frontside, P8,74d (89103) |     | each                    | 1                   |       |
| 60 TEN80005                     | Tenr, HD Spring, BackSide, CCW (89430)   |     | each                    | 1                   |       |
| 70 KBG82671                     | Bag Kit, Fasteners, KMG82671/2071/2670   |     | each                    | 1                   |       |
|                                 |                                          |     |                         |                     |       |

TransArctic Canada Inc. 4/8/2009
Page 1 of 1

| Yield | Uof M | Weight<br><sub>Qty</sub> | Date<br><sub>Unit</sub> | Bin | Description od# Description              | Product Number Line Component Pro |
|-------|-------|--------------------------|-------------------------|-----|------------------------------------------|-----------------------------------|
| 0     |       | 1.70                     | 8/20/2008               |     | Bag Kit, Fasteners, KMG82671/2071/2670   | KBG82671                          |
|       |       | 6                        | each                    |     | Bolt, Hex, 8 x 1.25 x 30mm, 10.9, Plt,FT | 10 BTC08030                       |
|       |       | 8                        | each                    |     | Bolt, Hex, 8 x 1.25 x 100mm, 10.9, Plt   | 20 BTC08100                       |
|       |       | 1                        | each                    |     | Bolt, Hex, 10 x 1.5 x 90mm, 10.9, Plt    | 30 BTC10090                       |
|       |       | 3                        | each                    |     | Bolt, Hex, 10 x 1.5 x 130mm, 10.9, Plt   | 40 BTC10130                       |
|       |       | 1                        | each                    |     | Bolt, Hex, 10 x 1.5 x 180mm, 10.9, Plt   | 50 BTC10180                       |
|       |       | 3                        | each                    |     | Bolt, Shoulder, 10mm (89064)             | 60 BTS10001                       |
|       |       | 14                       | each                    |     | Washer, Flat, 8mm, 8.8, Plt              | 70 WFA08000                       |
|       |       | 5                        | each                    |     | Washer, Flat, 10mm, 8.8, Plt             | 80 WFA10000                       |
|       |       | 8                        | each                    |     | Washer, Lock, 8mm, 8.8, Plt              | 90 WLA08000                       |
|       |       | 5                        | each                    |     | Washer, Lock, 10mm, 8.8, Plt             | 100 WLA10000                      |