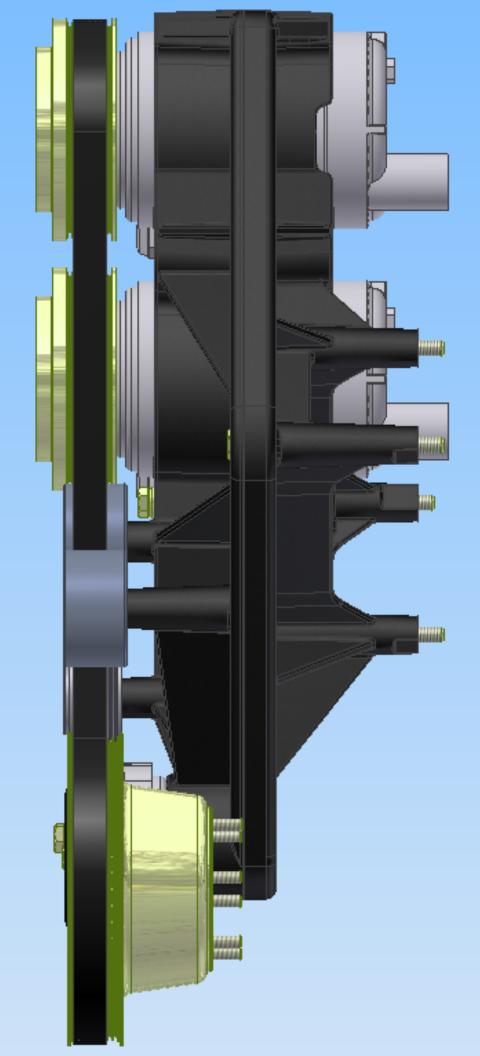

TransArctic Canada Inc. 4/8/2009
Page 1 of 1

|                                 |                                          |     |                         |                     | - 3   |
|---------------------------------|------------------------------------------|-----|-------------------------|---------------------|-------|
| Product Number Line Component P | Description rod# Description             | Bin | Date<br><sub>Unit</sub> | Weight Uof M<br>Qty | Yield |
| KMG82670                        | Mt Kit, GMC 8.1L LPG, BBCV, 2 TM-21, '08 |     | 8/11/2008               | 29.00               | 0     |
| 10 BEL62007                     | Belt, 6gr, 2007mm (79") (5060790)        |     | each                    | 1                   |       |
| 20 BMG81000                     | Bkt, Main, 8.1L GM, 2008, ALUM           |     | each                    | 1                   |       |
| 30 PUL80076                     | Pulley, Idler, Backside, P8, 76d (89062) |     | each                    | 2                   |       |
| 40 PUL81003                     | Pulley, Crank, Add-on, GM, 8.1L, P8      |     | each                    | 1                   |       |
| 50 PUL81074                     | Pulley, Idler, Frontside, P8,74d (89103) |     | each                    | 1                   |       |
| 60 TEN80005                     | Tenr, HD Spring, BackSide, CCW (89430)   |     | each                    | 1                   |       |
| 70 KBG82671                     | Bag Kit, Fasteners, KMG82671/2071/2670   |     | each                    | 1                   |       |
|                                 |                                          |     |                         |                     |       |

TransArctic Canada Inc. 4/8/2009
Page 1 of 1

| Yield | Uof M | Weight<br><sub>Qty</sub> | Date<br><sub>Unit</sub> | Bin | Description od# Description              | Product Number Line Component Pro |
|-------|-------|--------------------------|-------------------------|-----|------------------------------------------|-----------------------------------|
| 0     |       | 1.70                     | 8/20/2008               |     | Bag Kit, Fasteners, KMG82671/2071/2670   | KBG82671                          |
|       |       | 6                        | each                    |     | Bolt, Hex, 8 x 1.25 x 30mm, 10.9, Plt,FT | 10 BTC08030                       |
|       |       | 8                        | each                    |     | Bolt, Hex, 8 x 1.25 x 100mm, 10.9, Plt   | 20 BTC08100                       |
|       |       | 1                        | each                    |     | Bolt, Hex, 10 x 1.5 x 90mm, 10.9, Plt    | 30 BTC10090                       |
|       |       | 3                        | each                    |     | Bolt, Hex, 10 x 1.5 x 130mm, 10.9, Plt   | 40 BTC10130                       |
|       |       | 1                        | each                    |     | Bolt, Hex, 10 x 1.5 x 180mm, 10.9, Plt   | 50 BTC10180                       |
|       |       | 3                        | each                    |     | Bolt, Shoulder, 10mm (89064)             | 60 BTS10001                       |
|       |       | 14                       | each                    |     | Washer, Flat, 8mm, 8.8, Plt              | 70 WFA08000                       |
|       |       | 5                        | each                    |     | Washer, Flat, 10mm, 8.8, Plt             | 80 WFA10000                       |
|       |       | 8                        | each                    |     | Washer, Lock, 8mm, 8.8, Plt              | 90 WLA08000                       |
|       |       | 5                        | each                    |     | Washer, Lock, 10mm, 8.8, Plt             | 100 WLA10000                      |