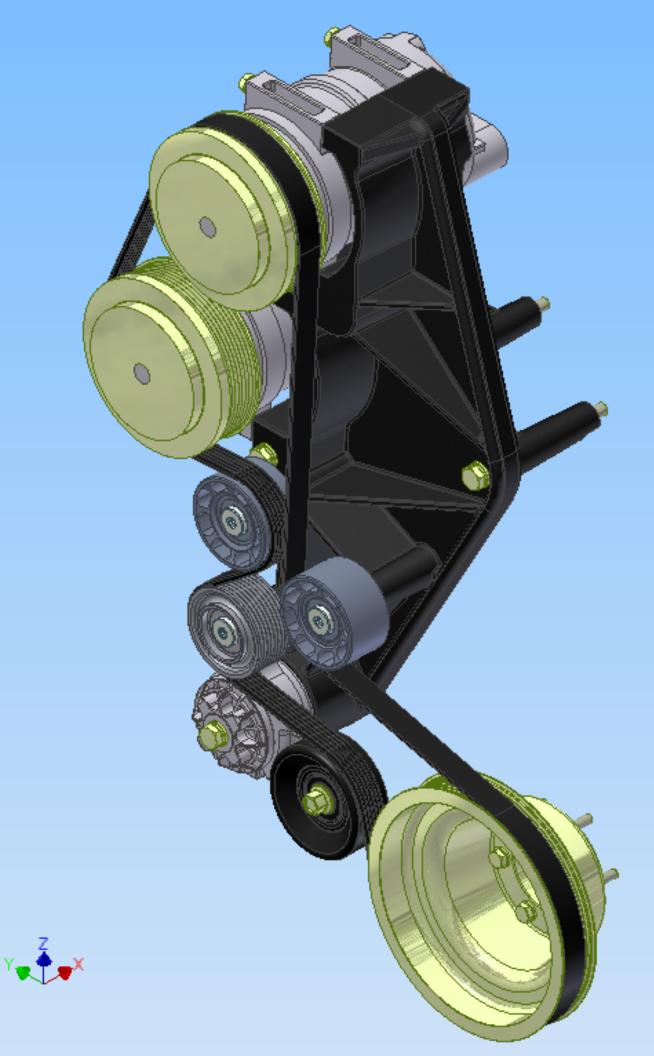

TransArctic Canada Inc. 4/8/2009
Page 1 of 1

|                                 |                                          |     |                         |                     | - 3   |
|---------------------------------|------------------------------------------|-----|-------------------------|---------------------|-------|
| Product Number Line Component P | Description rod# Description             | Bin | Date<br><sub>Unit</sub> | Weight Uof M<br>Qty | Yield |
| KMG82670                        | Mt Kit, GMC 8.1L LPG, BBCV, 2 TM-21, '08 |     | 8/11/2008               | 29.00               | 0     |
| 10 BEL62007                     | Belt, 6gr, 2007mm (79") (5060790)        |     | each                    | 1                   |       |
| 20 BMG81000                     | Bkt, Main, 8.1L GM, 2008, ALUM           |     | each                    | 1                   |       |
| 30 PUL80076                     | Pulley, Idler, Backside, P8, 76d (89062) |     | each                    | 2                   |       |
| 40 PUL81003                     | Pulley, Crank, Add-on, GM, 8.1L, P8      |     | each                    | 1                   |       |
| 50 PUL81074                     | Pulley, Idler, Frontside, P8,74d (89103) |     | each                    | 1                   |       |
| 60 TEN80005                     | Tenr, HD Spring, BackSide, CCW (89430)   |     | each                    | 1                   |       |
| 70 KBG82671                     | Bag Kit, Fasteners, KMG82671/2071/2670   |     | each                    | 1                   |       |
|                                 |                                          |     |                         |                     |       |

TransArctic Canada Inc. 4/8/2009
Page 1 of 1

| Yield | Uof M | Weight<br><sub>Qty</sub> | Date<br><sub>Unit</sub> | Bin | Description od# Description              | Product Number Line Component Pro |
|-------|-------|--------------------------|-------------------------|-----|------------------------------------------|-----------------------------------|
| 0     |       | 1.70                     | 8/20/2008               |     | Bag Kit, Fasteners, KMG82671/2071/2670   | KBG82671                          |
|       |       | 6                        | each                    |     | Bolt, Hex, 8 x 1.25 x 30mm, 10.9, Plt,FT | 10 BTC08030                       |
|       |       | 8                        | each                    |     | Bolt, Hex, 8 x 1.25 x 100mm, 10.9, Plt   | 20 BTC08100                       |
|       |       | 1                        | each                    |     | Bolt, Hex, 10 x 1.5 x 90mm, 10.9, Plt    | 30 BTC10090                       |
|       |       | 3                        | each                    |     | Bolt, Hex, 10 x 1.5 x 130mm, 10.9, Plt   | 40 BTC10130                       |
|       |       | 1                        | each                    |     | Bolt, Hex, 10 x 1.5 x 180mm, 10.9, Plt   | 50 BTC10180                       |
|       |       | 3                        | each                    |     | Bolt, Shoulder, 10mm (89064)             | 60 BTS10001                       |
|       |       | 14                       | each                    |     | Washer, Flat, 8mm, 8.8, Plt              | 70 WFA08000                       |
|       |       | 5                        | each                    |     | Washer, Flat, 10mm, 8.8, Plt             | 80 WFA10000                       |
|       |       | 8                        | each                    |     | Washer, Lock, 8mm, 8.8, Plt              | 90 WLA08000                       |
|       |       | 5                        | each                    |     | Washer, Lock, 10mm, 8.8, Plt             | 100 WLA10000                      |