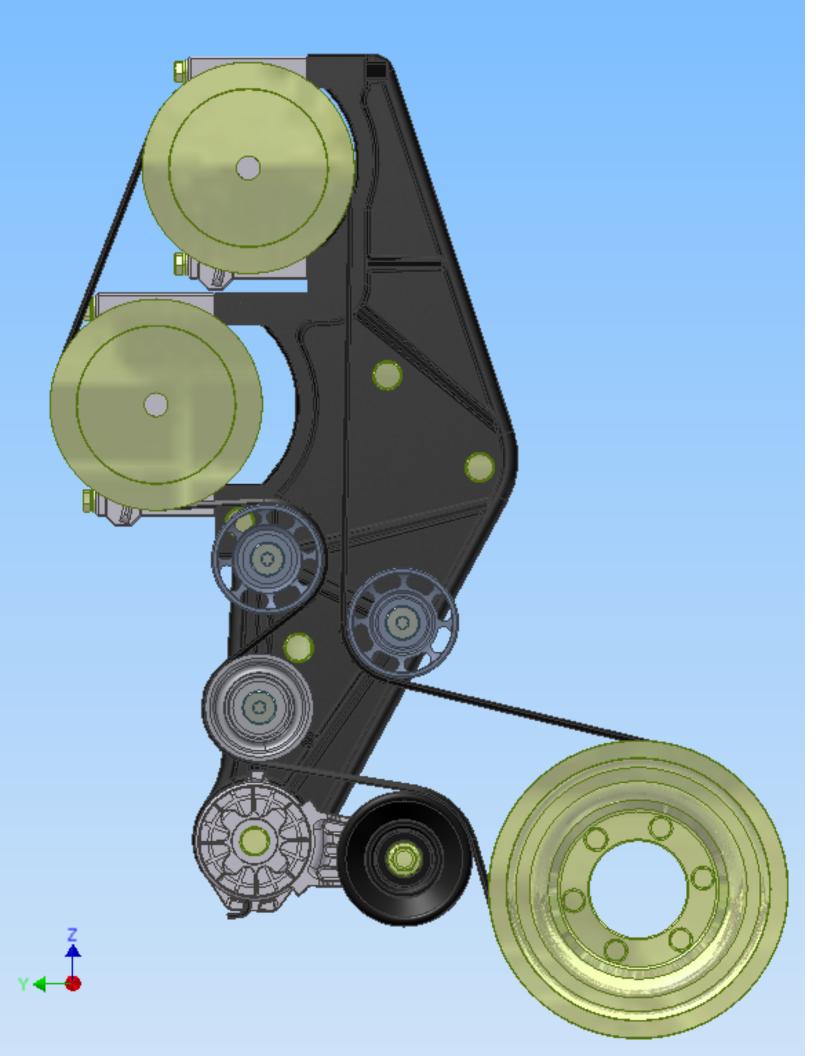

TransArctic Canada Inc. 4/8/2009
Page 1 of 1

|                                 |                                          |     |                         |                     | - 3   |
|---------------------------------|------------------------------------------|-----|-------------------------|---------------------|-------|
| Product Number Line Component P | Description rod# Description             | Bin | Date<br><sub>Unit</sub> | Weight Uof M<br>Qty | Yield |
| KMG82670                        | Mt Kit, GMC 8.1L LPG, BBCV, 2 TM-21, '08 |     | 8/11/2008               | 29.00               | 0     |
| 10 BEL62007                     | Belt, 6gr, 2007mm (79") (5060790)        |     | each                    | 1                   |       |
| 20 BMG81000                     | Bkt, Main, 8.1L GM, 2008, ALUM           |     | each                    | 1                   |       |
| 30 PUL80076                     | Pulley, Idler, Backside, P8, 76d (89062) |     | each                    | 2                   |       |
| 40 PUL81003                     | Pulley, Crank, Add-on, GM, 8.1L, P8      |     | each                    | 1                   |       |
| 50 PUL81074                     | Pulley, Idler, Frontside, P8,74d (89103) |     | each                    | 1                   |       |
| 60 TEN80005                     | Tenr, HD Spring, BackSide, CCW (89430)   |     | each                    | 1                   |       |
| 70 KBG82671                     | Bag Kit, Fasteners, KMG82671/2071/2670   |     | each                    | 1                   |       |
|                                 |                                          |     |                         |                     |       |

TransArctic Canada Inc. 4/8/2009
Page 1 of 1

| Yield | Uof M | Weight<br><sub>Qty</sub> | Date<br><sub>Unit</sub> | Bin | Description od# Description              | Product Number Line Component Pro |
|-------|-------|--------------------------|-------------------------|-----|------------------------------------------|-----------------------------------|
| 0     |       | 1.70                     | 8/20/2008               |     | Bag Kit, Fasteners, KMG82671/2071/2670   | KBG82671                          |
|       |       | 6                        | each                    |     | Bolt, Hex, 8 x 1.25 x 30mm, 10.9, Plt,FT | 10 BTC08030                       |
|       |       | 8                        | each                    |     | Bolt, Hex, 8 x 1.25 x 100mm, 10.9, Plt   | 20 BTC08100                       |
|       |       | 1                        | each                    |     | Bolt, Hex, 10 x 1.5 x 90mm, 10.9, Plt    | 30 BTC10090                       |
|       |       | 3                        | each                    |     | Bolt, Hex, 10 x 1.5 x 130mm, 10.9, Plt   | 40 BTC10130                       |
|       |       | 1                        | each                    |     | Bolt, Hex, 10 x 1.5 x 180mm, 10.9, Plt   | 50 BTC10180                       |
|       |       | 3                        | each                    |     | Bolt, Shoulder, 10mm (89064)             | 60 BTS10001                       |
|       |       | 14                       | each                    |     | Washer, Flat, 8mm, 8.8, Plt              | 70 WFA08000                       |
|       |       | 5                        | each                    |     | Washer, Flat, 10mm, 8.8, Plt             | 80 WFA10000                       |
|       |       | 8                        | each                    |     | Washer, Lock, 8mm, 8.8, Plt              | 90 WLA08000                       |
|       |       | 5                        | each                    |     | Washer, Lock, 10mm, 8.8, Plt             | 100 WLA10000                      |