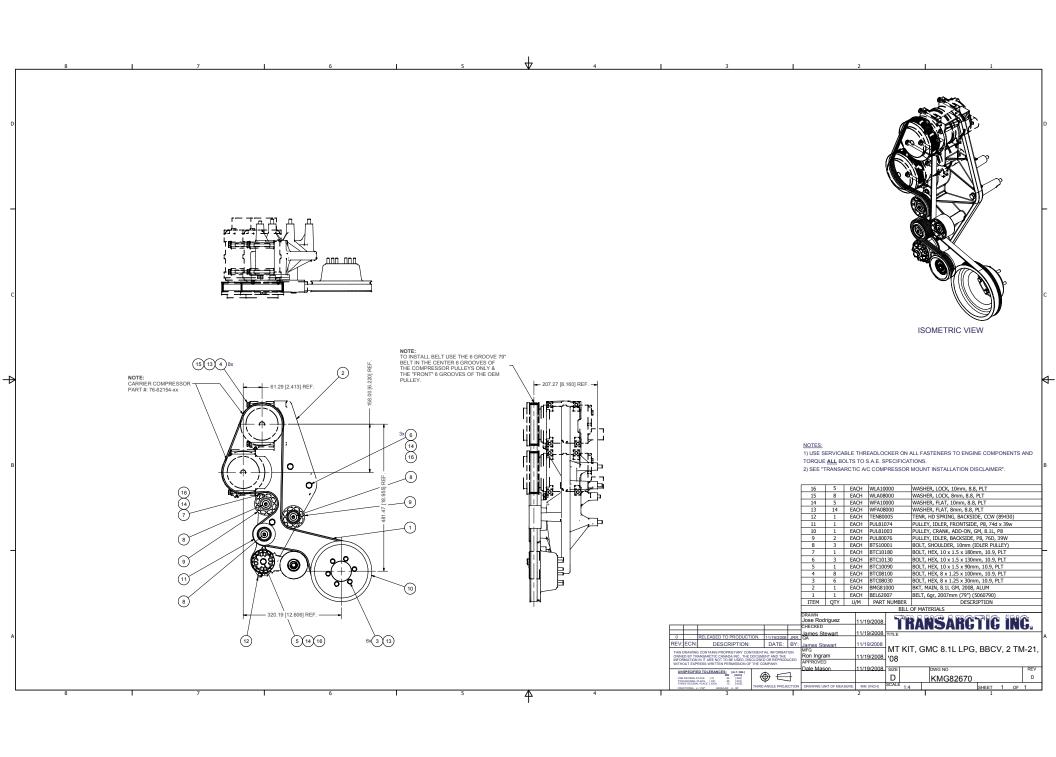

TransArctic Canada Inc. 4/8/2009
Page 1 of 1

|                                 |                                          |     |                         |                     | - 3   |
|---------------------------------|------------------------------------------|-----|-------------------------|---------------------|-------|
| Product Number Line Component P | Description rod# Description             | Bin | Date<br><sub>Unit</sub> | Weight Uof M<br>Qty | Yield |
| KMG82670                        | Mt Kit, GMC 8.1L LPG, BBCV, 2 TM-21, '08 |     | 8/11/2008               | 29.00               | 0     |
| 10 BEL62007                     | Belt, 6gr, 2007mm (79") (5060790)        |     | each                    | 1                   |       |
| 20 BMG81000                     | Bkt, Main, 8.1L GM, 2008, ALUM           |     | each                    | 1                   |       |
| 30 PUL80076                     | Pulley, Idler, Backside, P8, 76d (89062) |     | each                    | 2                   |       |
| 40 PUL81003                     | Pulley, Crank, Add-on, GM, 8.1L, P8      |     | each                    | 1                   |       |
| 50 PUL81074                     | Pulley, Idler, Frontside, P8,74d (89103) |     | each                    | 1                   |       |
| 60 TEN80005                     | Tenr, HD Spring, BackSide, CCW (89430)   |     | each                    | 1                   |       |
| 70 KBG82671                     | Bag Kit, Fasteners, KMG82671/2071/2670   |     | each                    | 1                   |       |
|                                 |                                          |     |                         |                     |       |

TransArctic Canada Inc. 4/8/2009
Page 1 of 1

| Yield | Uof M | Weight<br><sub>Qty</sub> | Date<br><sub>Unit</sub> | Bin | Description od# Description              | Product Number Line Component Pro |
|-------|-------|--------------------------|-------------------------|-----|------------------------------------------|-----------------------------------|
| 0     |       | 1.70                     | 8/20/2008               |     | Bag Kit, Fasteners, KMG82671/2071/2670   | KBG82671                          |
|       |       | 6                        | each                    |     | Bolt, Hex, 8 x 1.25 x 30mm, 10.9, Plt,FT | 10 BTC08030                       |
|       |       | 8                        | each                    |     | Bolt, Hex, 8 x 1.25 x 100mm, 10.9, Plt   | 20 BTC08100                       |
|       |       | 1                        | each                    |     | Bolt, Hex, 10 x 1.5 x 90mm, 10.9, Plt    | 30 BTC10090                       |
|       |       | 3                        | each                    |     | Bolt, Hex, 10 x 1.5 x 130mm, 10.9, Plt   | 40 BTC10130                       |
|       |       | 1                        | each                    |     | Bolt, Hex, 10 x 1.5 x 180mm, 10.9, Plt   | 50 BTC10180                       |
|       |       | 3                        | each                    |     | Bolt, Shoulder, 10mm (89064)             | 60 BTS10001                       |
|       |       | 14                       | each                    |     | Washer, Flat, 8mm, 8.8, Plt              | 70 WFA08000                       |
|       |       | 5                        | each                    |     | Washer, Flat, 10mm, 8.8, Plt             | 80 WFA10000                       |
|       |       | 8                        | each                    |     | Washer, Lock, 8mm, 8.8, Plt              | 90 WLA08000                       |
|       |       | 5                        | each                    |     | Washer, Lock, 10mm, 8.8, Plt             | 100 WLA10000                      |