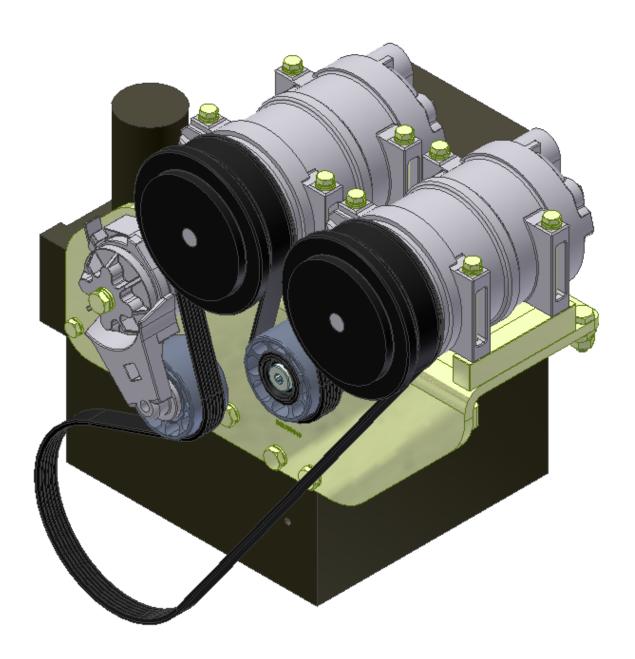

TransArctic Canada Inc. Page 1 of 1

| Product Number Line Component Prod# | Description Description                  | Bin | Date<br>Unit | Weight Uof M<br>Qty | Yield |
|-------------------------------------|------------------------------------------|-----|--------------|---------------------|-------|
| KMC52671                            | Mt Kit, ISB, 5.9L, BBCV, 2 TM-21, '06    |     | 3/31/2006    | 38.91               | 0     |
| 10 BEL61867                         | Belt, 6gr, 1867mm (73.5") (5060735)      |     | each         | 1                   |       |
| 20 BMC59040                         | Bkt, Main, Weldmt, ISB, Conv             |     | each         | 1                   |       |
| 30 BMC59038                         | Bkt, Main, Spacers, Block, ISB, Conv     |     | each         | 1                   |       |
| 60 BMC59039                         | Bkt, Brace, Diag, D/S, Sup, ISB, Conv    |     | each         | 1                   |       |
| 65 SCD22410                         | Spacer, Col, Drl,122.38mm x25.4o x10.32i |     | each         | 1                   |       |
| 70 PUL80076                         | Pulley, Idler, Backside, P8, 76d (89062) |     | each         | 1                   |       |
| 80 TEN80002                         | Tenr, HD Spring, BackSide, CCW (89200A)  |     | each         | 1                   |       |
| 90 KBC52671                         | Bag Kit, Fasteners, KMC52671/KMC52071    |     | each         | 1                   |       |

Install bolts finger tight to hold in place then put on Main Bracket BMC59040