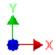

8.8, Plt           |     | each         | 1                        |       |       |
| 90     | WDS17001               | Washer, Dust Cover (89060)             |     | each         | 1                        |       |       |
| 100    | WFA08000               | Washer, Flat, 8mm, 8.8, Plt            |     | each         | 8                        |       |       |
| 105    | WFA10000               | Washer, Flat, 10mm, 8.8, Plt           |     | each         | 1                        |       |       |
| 110    | WLA08000               | Washer, Lock, 8mm, 8.8, Plt            |     | each         | 11                       |       |       |
| 120    | WLA10000               | Washer, Lock, 10mm, 8.8, Plt           |     | each         | 10                       |       |       |





















Install bolts finger tight to hold in place then put on Main Bracket BMC59040



## TransArctic A/C Compressor Mount Installation Disclaimer

All compressor mounts should be installed by qualified and trained personnel using proper tools and equipment in safe working conditions following industry standard guidelines for motor vehicle service and repair.

The installer of any compressor mount purchased from TransArctic must undertake all responsibility of issues arising from that compressor bracket being installed on any vehicle. Mount functionality, operation and durability can all be compromised by an incompetent installation.

Due to the many different situations, parameters and application criteria, which are beyond the compressor mount manufacturer's control, TransArctic do