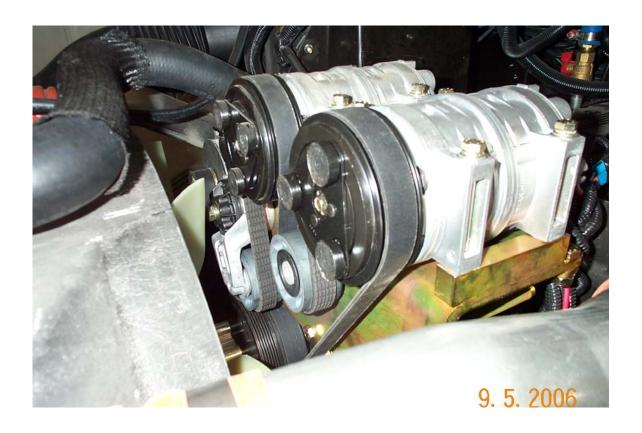

| WDS17001               | Washer, Dust Cover (89060)             |     | each         | 1                        |       |       |
| 100    | WFA08000               | Washer, Flat, 8mm, 8.8, Plt            |     | each         | 8                        |       |       |
| 105    | WFA10000               | Washer, Flat, 10mm, 8.8, Plt           |     | each         | 1                        |       |       |
| 110    | WLA08000               | Washer, Lock, 8mm, 8.8, Plt            |     | each         | 11                       |       |       |
| 120    | WLA10000               | Washer, Lock, 10mm, 8.8, Plt           |     | each         | 10                       |       |       |





















Install bolts finger tight to hold in place then put on Main Bracket BMC59040



## TransArctic A/C Compressor Mount Installation Disclaimer

All compressor mounts should be installed by qualified and trained personnel using proper tools and equipment in safe working conditions following industry standard guidelines for motor vehicle service and repair.

The installer of any compressor mount purchased from TransArctic must undertake all responsibility of issues arising from that compressor bracket being installed on any vehicle. Mount functionality, operation and durability can all be compromised by an incompetent installation.

Due to the many different situations, parameters and application criteria, which are beyond the compressor mount manufacturer's control, TransArctic does not warrant design, durability, or operational functionality of any compressor mount imp