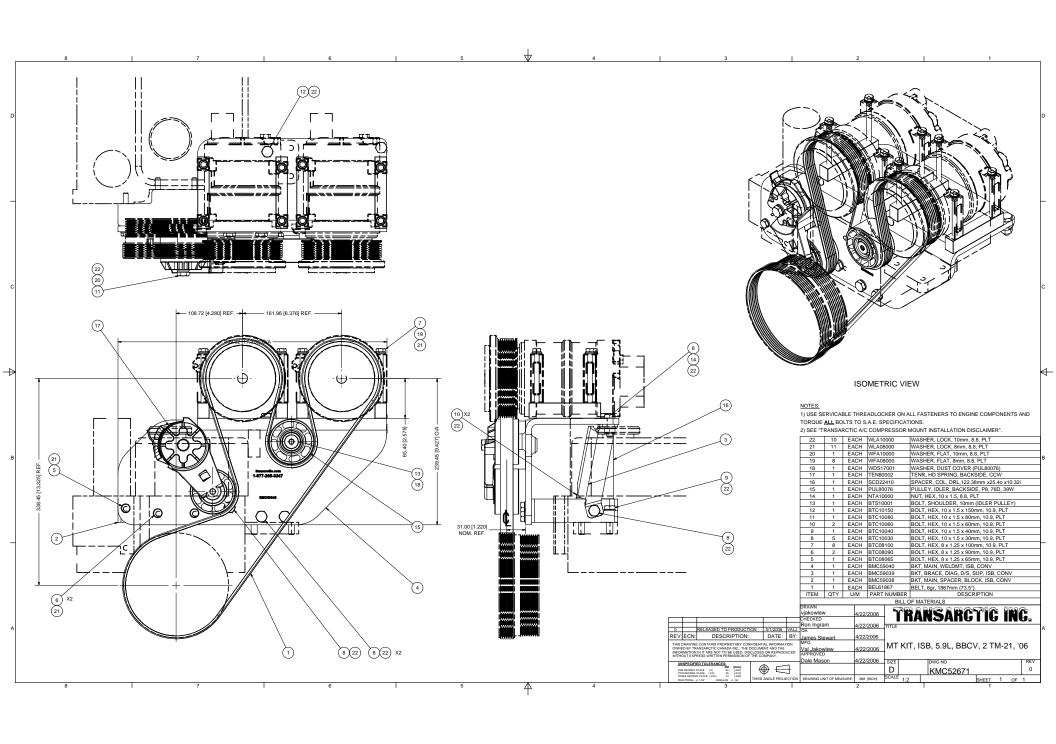

TransArctic Canada Inc. Page 1 of 1

| Product Number Line Component Prod# | Description Description                  | Bin | Date<br>Unit | Weight Uof M<br>Qty | Yield |
|-------------------------------------|------------------------------------------|-----|--------------|---------------------|-------|
| KMC52671                            | Mt Kit, ISB, 5.9L, BBCV, 2 TM-21, '06    |     | 3/31/2006    | 38.91               | 0     |
| 10 BEL61867                         | Belt, 6gr, 1867mm (73.5") (5060735)      |     | each         | 1                   |       |
| 20 BMC59040                         | Bkt, Main, Weldmt, ISB, Conv             |     | each         | 1                   |       |
| 30 BMC59038                         | Bkt, Main, Spacers, Block, ISB, Conv     |     | each         | 1                   |       |
| 60 BMC59039                         | Bkt, Brace, Diag, D/S, Sup, ISB, Conv    |     | each         | 1                   |       |
| 65 SCD22410                         | Spacer, Col, Drl,122.38mm x25.4o x10.32i |     | each         | 1                   |       |
| 70 PUL80076                         | Pulley, Idler, Backside, P8, 76d (89062) |     | each         | 1                   |       |
| 80 TEN80002                         | Tenr, HD Spring, BackSide, CCW (89200A)  |     | each         | 1                   |       |
| 90 KBC52671                         | Bag Kit, Fasteners, KMC52671/KMC52071    |     | each         | 1                   |       |

TransArctic Canada Inc.

|        | Number Component Prod# | Description Description                | Bin | Date<br>Unit | Weight<br><sub>Qty</sub> | Uof M | Yield |
|--------|------------------------|----------------------------------------|-----|--------------|--------------------------|-------|-------|
| KBC526 | 571                    | Bag Kit, Fasteners, KMC52671/KMC52071  |     | 3/31/2006    | 1.78                     |       | 0     |
| 10     | BTS10001               | Bolt, Shoulder, 10mm (89064)           |     | each         | 1                        |       |       |
| 12     | BTC10150               | Bolt, Hex, 10 x 1.5 x 150mm, 10.9, Plt |     | each         | 1                        |       |       |
| 15     | BTC10080               | Bolt, Hex, 10 x 1.5 x 80mm, 10.9, Plt  |     | each         | 1                        |       |       |
| 17     | BTC10060               | Bolt, Hex, 10 x 1.5 x 60mm, 10.9, Plt  |     | each         | 2                        |       |       |
| 20     | BTC10040               | Bolt, Hex, 10 x 1.5 x 40mm, 10.9, Plt  |     | each         | 1                        |       |       |
| 30     | BTC10030               | Bolt, Hex, 10 x 1.5 x 30mm, 10.9, Plt  |     | each         | 5                        |       |       |
| 40     | BTC08100               | Bolt, Hex, 8 x 1.25 x 100mm, 10.9, Plt |     | each         | 8                        |       |       |
| 50     | BTC08090               | Bolt, Hex, 8 x 1.25 x 90mm, 10.9, Plt  |     | each         | 2                        |       |       |
| 60     | BTC08065               | Bolt, Hex, 8 x 1.25 x 65mm, 10.9, Plt  |     | each         | 1                        |       |       |
| 80     | NTA10000               | Nut, Hex, 10 x 1.5, 8.8, Plt           |     | each         | 1                        |       |       |
| 90     | WDS17001               | Washer, Dust Cover (89060)             |     | each         | 1                        |       |       |
| 100    | WFA08000               | Washer, Flat, 8mm, 8.8, Plt            |     | each         | 8                        |       |       |
| 105    | WFA10000               | Washer, Flat, 10mm, 8.8, Plt           |     | each         | 1                        |       |       |
| 110    | WLA08000               | Washer, Lock, 8mm, 8.8, Plt            |     | each         | 11                       |       |       |
| 120    | WLA10000               | Washer, Lock, 10mm, 8.8, Plt           |     | each         | 10                       |       |       |

Install bolts finger tight to hold in place then put on Main Bracket BMC59040