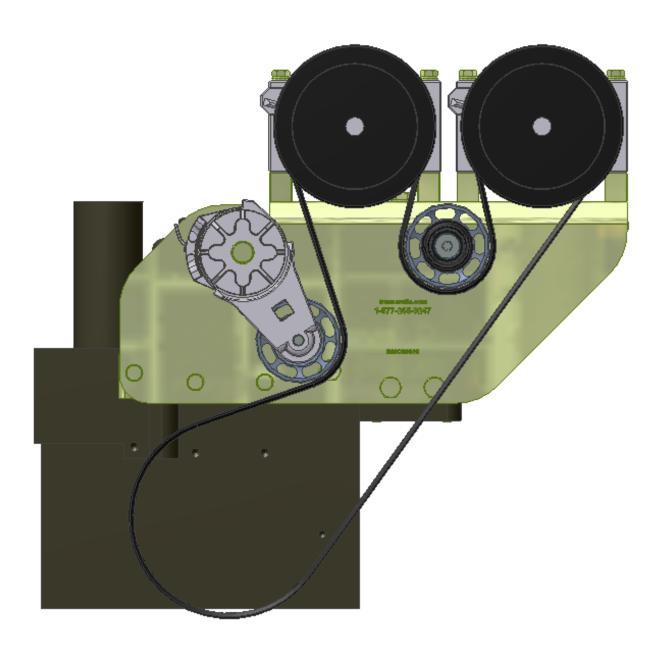

TransArctic Canada Inc. Page 1 of 1

| Product Number Line Component Prod# | Description Description                  | Bin | Date<br>Unit | Weight Uof M<br>Qty | Yield |
|-------------------------------------|------------------------------------------|-----|--------------|---------------------|-------|
| KMC52671                            | Mt Kit, ISB, 5.9L, BBCV, 2 TM-21, '06    |     | 3/31/2006    | 38.91               | 0     |
| 10 BEL61867                         | Belt, 6gr, 1867mm (73.5") (5060735)      |     | each         | 1                   |       |
| 20 BMC59040                         | Bkt, Main, Weldmt, ISB, Conv             |     | each         | 1                   |       |
| 30 BMC59038                         | Bkt, Main, Spacers, Block, ISB, Conv     |     | each         | 1                   |       |
| 60 BMC59039                         | Bkt, Brace, Diag, D/S, Sup, ISB, Conv    |     | each         | 1                   |       |
| 65 SCD22410                         | Spacer, Col, Drl,122.38mm x25.4o x10.32i |     | each         | 1                   |       |
| 70 PUL80076                         | Pulley, Idler, Backside, P8, 76d (89062) |     | each         | 1                   |       |
| 80 TEN80002                         | Tenr, HD Spring, BackSide, CCW (89200A)  |     | each         | 1                   |       |
| 90 KBC52671                         | Bag Kit, Fasteners, KMC52671/KMC52071    |     | each         | 1                   |       |

Install bolts finger tight to hold in place then put on Main Bracket BMC59040