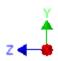

, Plt           |     | each         | 1                        |       |       |
| 90     | WDS17001               | Washer, Dust Cover (89060)             |     | each         | 1                        |       |       |
| 100    | WFA08000               | Washer, Flat, 8mm, 8.8, Plt            |     | each         | 8                        |       |       |
| 105    | WFA10000               | Washer, Flat, 10mm, 8.8, Plt           |     | each         | 1                        |       |       |
| 110    | WLA08000               | Washer, Lock, 8mm, 8.8, Plt            |     | each         | 11                       |       |       |
| 120    | WLA10000               | Washer, Lock, 10mm, 8.8, Plt           |     | each         | 10                       |       |       |





















Install bolts finger tight to hold in place then put on Main Bracket BMC59040



## TransArctic A/C Compressor Mount Installation Disclaimer

All compressor mounts should be installed by qualified and trained personnel using proper tools and equipment in safe working conditions following industry standard guidelines for motor vehicle service and repair.

The installer of any compressor mount purchased from TransArctic must undertake all responsibility of issues arising from that compressor bracket being installed on any vehicle. Mount functionality, operation and durability can all be compromised by an incompetent installation.

Due to the many different situations, parameters and application criteria, which are beyond the compressor mount manufacturer's control, TransArctic does n