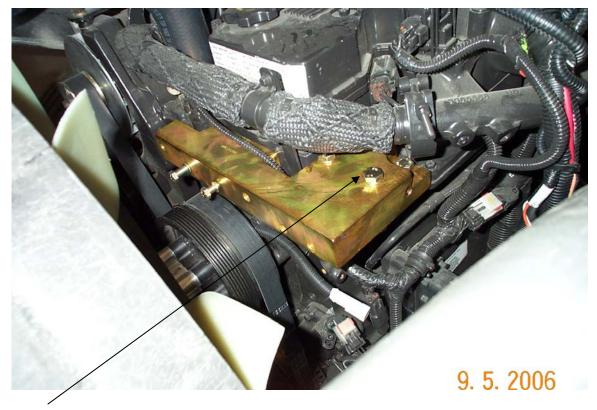

|     | each         | 1                        |       |       |
| 90     | WDS17001               | Washer, Dust Cover (89060)             |     | each         | 1                        |       |       |
| 100    | WFA08000               | Washer, Flat, 8mm, 8.8, Plt            |     | each         | 8                        |       |       |
| 105    | WFA10000               | Washer, Flat, 10mm, 8.8, Plt           |     | each         | 1                        |       |       |
| 110    | WLA08000               | Washer, Lock, 8mm, 8.8, Plt            |     | each         | 11                       |       |       |
| 120    | WLA10000               | Washer, Lock, 10mm, 8.8, Plt           |     | each         | 10                       |       |       |





















Install bolts finger tight to hold in place then put on Main Bracket BMC59040



## TransArctic A/C Compressor Mount Installation Disclaimer

All compressor mounts should be installed by qualified and trained personnel using proper tools and equipment in safe working conditions following industry standard guidelines for motor vehicle service and repair.

The installer of any compressor mount purchased from TransArctic must undertake all responsibility of issues arising from that compressor bracket being installed on any vehicle. Mount functionality, operation and durability can all be compromised by an incompetent installation.

Due to the many different situations, parameters and application criteria, which are beyond the compressor mount manufacturer's control, TransArctic does not war